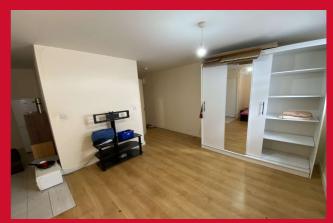

**COUNCIL TAX** Band A

**SECURE INTERCOM ENTRY SYSTEM** Leads to communal entrance , stairs lead up to apartment

LIVING ROOM / BEDROOM 16'5" x 10'7" (5m x 3.23m)

Laminate flooring - open to kitchen

KITCHEN AREA 8'1" x 6'5" (2.46m x 1.96m)