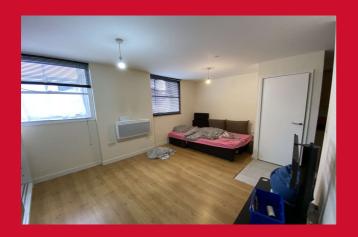

**COUNCIL TAX** Band A

**SECURE INTERCOM ENTRY SYSTEM** Leads to communal entrance , stairs lead up to apartment

LIVING ROOM / BEDROOM 16'5" x 10'7" (5m x 3.23m)

Laminate flooring - open to kitchen

KITCHEN AREA 8'1" x 6'5" (2.46m x 1.96m)