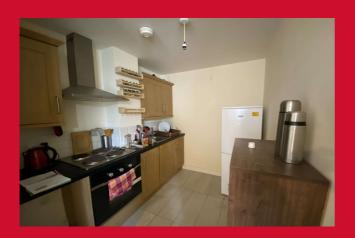

**COUNCIL TAX** Band A

**SECURE INTERCOM ENTRY SYSTEM** Leads to communal entrance , stairs lead up to apartment

LIVING ROOM / BEDROOM 16'5" x 10'7" (5m x 3.23m)

Laminate flooring - open to kitchen

KITCHEN AREA 8'1" x 6'5" (2.46m x 1.96m)

Selection of wall and base units, work tops, sink unit, built in oven, hob and extractor - closet housing hot water tank and plumbed for auto washer

SHOWER ROOM Shower cubicle, WC, WB

The Fixtures & Appliances included have not been tested and therefore no guarantee can be given that they are in working order. Every care has been taken with the preparation of these sales particulars, but complete accuracy cannot be guaranteed. If there is any point, which is of particular importance you should obtain independent verification, or we will be pleased to check them for you. These sales particulars do not constitute a contract or part of a contract.