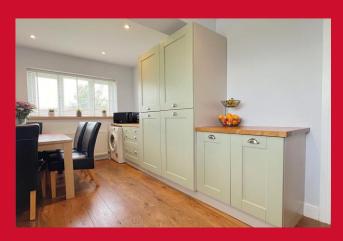

### KITCHEN DINER 16'1" x 9'2" (4.9m x 2.8m)

Ample wall and base units with contrasting worktops, Belfast sink - integrated appliances include: fridge, freezer, dishwasher - plumbed for washing machine - NB range cooker not included unless by separate negotiation - sold wood flooring