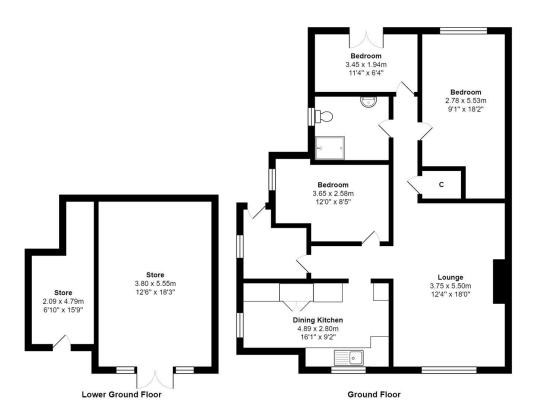

# 28 West View Avenue, Wrose, Shipley, BD18 1NG

**SIDE PORCH** Leads to hallway

**HALLWAY** Solid wood flooring

LIVING ROOM 18'1" x 12'4" (5.5m x 3.76m)

### KITCHEN DINER 16'1" x 9'2" (4.9m x 2.8m)

Ample wall and base units with contrasting worktops, Belfast sink - integrated appliances include: fridge, freezer, dishwasher - plumbed for washing machine - NB range cooker not included unless by separate negotiation - sold wood flooring

**INNER HALL** Useful store closet

BEDROOM 1 18' x 8'10" (5.49m x 2.7m)

#### BEDROOM 2 11'10" x 8'2" (3.6m x 2.5m)

Access to fully boarded loft

## BEDROOM 3 11'2" x 6'3" (3.4m x 1.9m)

Patio doors to front garden, sold wood flooring

WETROOM Shower area, wash basin, WC

**OUTSIDE** Small garden to front, parking to front and side, good size rear garden - under house store room and larger under house area (previously a garage) with patio doors

Total Area: 114.9 m² ... 1237 ft²

All measurements are approximate and for display purposes only

1 01274 614804 E highfield@robertwatts.co.uk W robertwatts.co.uk Highfield Office: 21 Highfield Road, Bradford, BD2 2AU