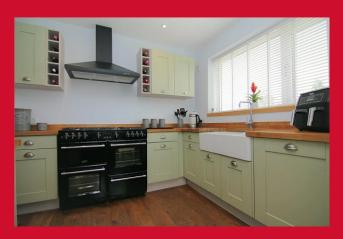

### KITCHEN DINER 16'1" x 9'2" (4.9m x 2.8m)

Ample wall and base units with contrasting worktops, Belfast sink - integrated appliances include: fridge, freezer, dishwasher - plumbed for washing machine - NB range cooker not included unless by separate negotiation - sold wood flooring