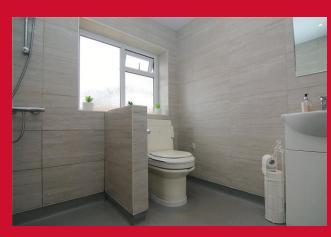

## BEDROOM 3 11'2" x 6'3" (3.4m x 1.9m)

Patio doors to front garden, sold wood flooring

WETROOM Shower area, wash basin, WC

**OUTSIDE** Small garden to front, parking to front and side, good size rear garden - under house store room and larger under house area (previously a garage) with patio doors