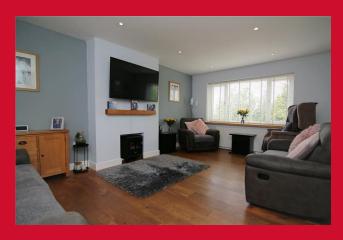

# 28 West View Avenue, Wrose, Shipley, BD18 1NG

**SIDE PORCH** Leads to hallway

**HALLWAY** Solid wood flooring

LIVING ROOM 18'1" x 12'4" (5.5m x 3.76m)