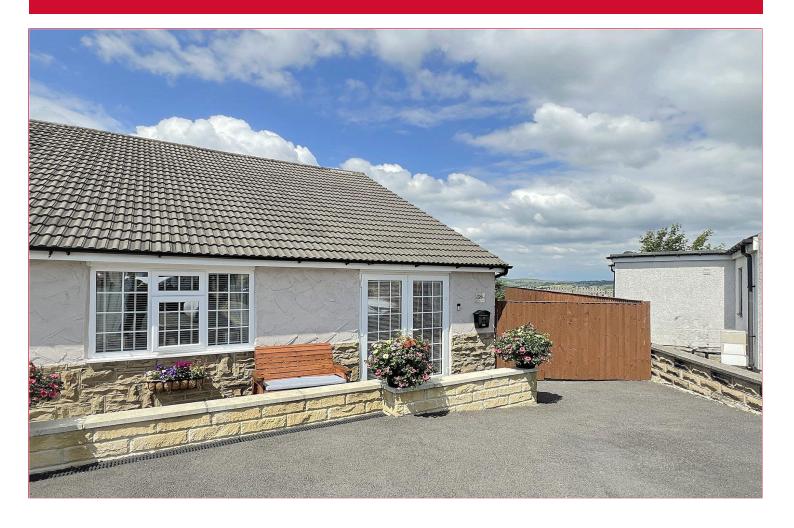

# 28 West View Avenue, Wrose, Shipley, BD18 1NG

Semi-detached TRUE BUNGALOW – renovated to a HIGH STANDARD in recent years. This THREE BEDROOM example occupies a generously sized plot which forms part of this well regarded cul-de-sac. Rest assured our vendors have invested a great deal of time, money and effort here so you don't have to! Well presented accommodation, along with clear potential to alter / extend (subj to pp) further add to the appeal here. Contact Robert Watts to arrange YOUR VIEWING today.

# 28 West View Avenue, Wrose, Shipley, BD18 1NG

**SIDE PORCH** Leads to hallway

**HALLWAY** Solid wood flooring

LIVING ROOM 18'1" x 12'4" (5.5m x 3.76m)