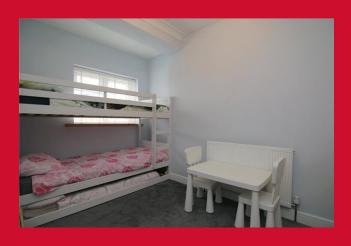

#### BEDROOM 2 11'10" x 8'2" (3.6m x 2.5m)

Access to fully boarded loft

## BEDROOM 3 11'2" x 6'3" (3.4m x 1.9m)

Patio doors to front garden, sold wood flooring

WETROOM Shower area, wash basin, WC

**OUTSIDE** Small garden to front, parking to front and side, good size rear garden - under house store room and larger under house area (previously a garage) with patio doors