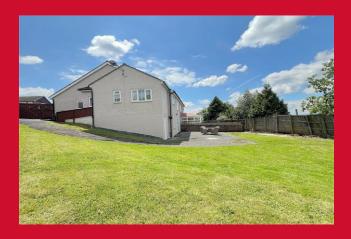

## BEDROOM 3 11'2" x 6'3" (3.4m x 1.9m)

Patio doors to front garden, sold wood flooring

WETROOM Shower area, wash basin, WC

**OUTSIDE** Small garden to front, parking to front and side, good size rear garden - under house store room and larger under house area (previously a garage) with patio doors