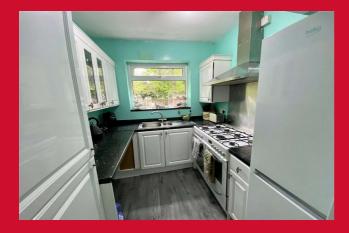

## COUNCIL TAX Band C

ENTRANCE HALL uPVC door

LOUNGE 13'2" (4.01) (max) x 12'6" (3.8) (max)

DINING ROOM 11'2" x 11'2" (3.4m x 3.4m) Patio doors to rear

**KITCHEN 8'2" x7'1" (2.5m x2.16m)** Selection of fitted wall and base units and worktops. 1 1/2 bowl sink unit, 'range' cooker included.