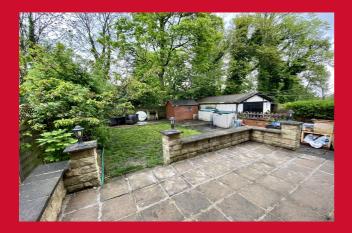

LOFT 16'8" x 13' (5.08m x 3.96m) Two velux windows, built in eaves storage. NB. No Builidng Regulations

OUTSIDE Good size garden to rear incorporating paved patio area. Garden to front. Drive.

The Fixtures & Appliances included have not been tested and therefore no guarantee can be given that they are in working order. Every care has been taken with the preparation of these sales particulars, but complete accuracy cannot be guaranteed. If there is any point, which is of particular importance you should obtain independent verification, or we will be pleased to check them for you. These sales particulars do not constitute a contract or part of a contract.