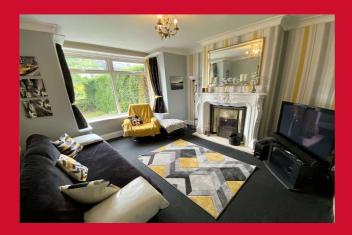

## COUNCIL TAX Band C

ENTRANCE HALL uPVC door

LOUNGE 13'2" (4.01) (max) x 12'6" (3.8) (max)

DINING ROOM 11'2" x 11'2" (3.4m x 3.4m) Patio doors to rear

**KITCHEN 8'2" x7'1" (2.5m x2.16m)** Selection of fitted wall and base units and worktops. 1 1/2 bowl sink unit, 'range' cooker included.