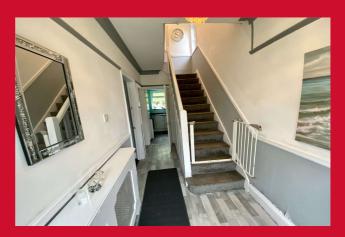

## COUNCIL TAX Band C

ENTRANCE HALL uPVC door

LOUNGE 13'2" (4.01) (max) x 12'6" (3.8) (max)

DINING ROOM 11'2" x 11'2" (3.4m x 3.4m) Patio doors to rear

**KITCHEN 8'2" x7'1" (2.5m x2.16m)** Selection of fitted wall and base units and worktops. 1 1/2 bowl sink unit, 'range' cooker included.