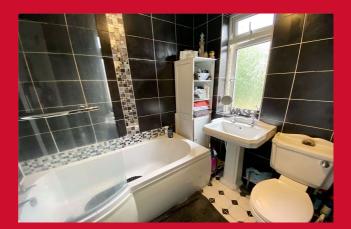

BEDROOM ONE 11'4" x 11'2" (3.45m x 3.4m)

BEDROOM TWO 11'3" x 11'1" (3.43m x 3.38m)

BEDROOM THREE 6'9" (2.06) x 7'5" (2.26) (both max excl staircase) Open staircase leads to loft

BATHROOM Three piece white suite, fitted over bath shower and screen. Tiled walls and floor.