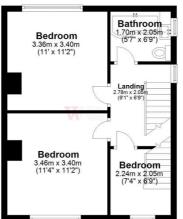

BEDROOM ONE 11'4" x 11'2" (3.45m x 3.4m)

BEDROOM TWO 11'3" x 11'1" (3.43m x 3.38m)

BEDROOM THREE 6'9" (2.06) x 7'5" (2.26) (both max excl staircase) Open staircase leads to loft

BATHROOM Three piece white suite, fitted over bath shower and screen. Tiled walls and floor.

First Floor

Please note this is a guide only and should not be relied upon for accurate measurements. Plan produced using PlanUp.

1 01274 614804 E highfield@robertwatts.co.uk v robertwatts.co.uk Highfield Office: 21 Highfield Road, Bradford, BD2 2AU