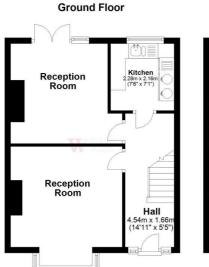

## COUNCIL TAX Band C

ENTRANCE HALL uPVC door

LOUNGE 13'2" (4.01) (max) x 12'6" (3.8) (max)

DINING ROOM 11'2" x 11'2" (3.4m x 3.4m) Patio doors to rear

**KITCHEN 8'2" x7'1" (2.5m x2.16m)** Selection of fitted wall and base units and worktops. 1 1/2 bowl sink unit, 'range' cooker included.