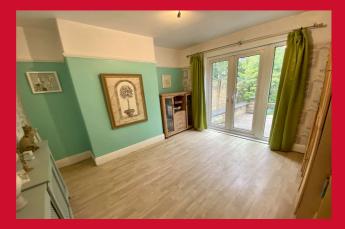

## COUNCIL TAX Band C

ENTRANCE HALL uPVC door

LOUNGE 13'2" (4.01) (max) x 12'6" (3.8) (max)

DINING ROOM 11'2" x 11'2" (3.4m x 3.4m) Patio doors to rear

**KITCHEN 8'2" x7'1" (2.5m x2.16m)** Selection of fitted wall and base units and worktops. 1 1/2 bowl sink unit, 'range' cooker included.