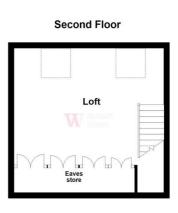

LOFT 16'8" x 13' (5.08m x 3.96m) Two velux windows, built in eaves storage. NB. No Builidng Regulations

OUTSIDE Good size garden to rear incorporating paved patio area. Garden to front. Drive.

The Fixtures & Appliances included have not been tested and therefore no guarantee can be given that they are in working order. Every care has been taken with the preparation of these sales particulars, but complete accuracy cannot be guaranteed. If there is any point, which is of particular importance you should obtain independent verification, or we will be pleased to check them for you. These sales particulars do not constitute a contract or part of a contract.