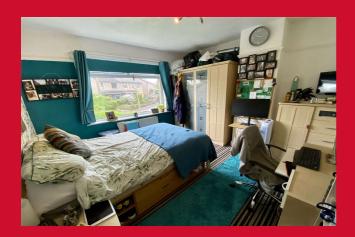

BEDROOM ONE 11'4" x 11'2" (3.45m x 3.4m)

BEDROOM TWO 11'3" x 11'1" (3.43m x 3.38m)

BEDROOM THREE 6'9" (2.06) x 7'5" (2.26) (both max excl staircase) Open staircase leads to loft

BATHROOM Three piece white suite, fitted over bath shower and screen. Tiled walls and floor.