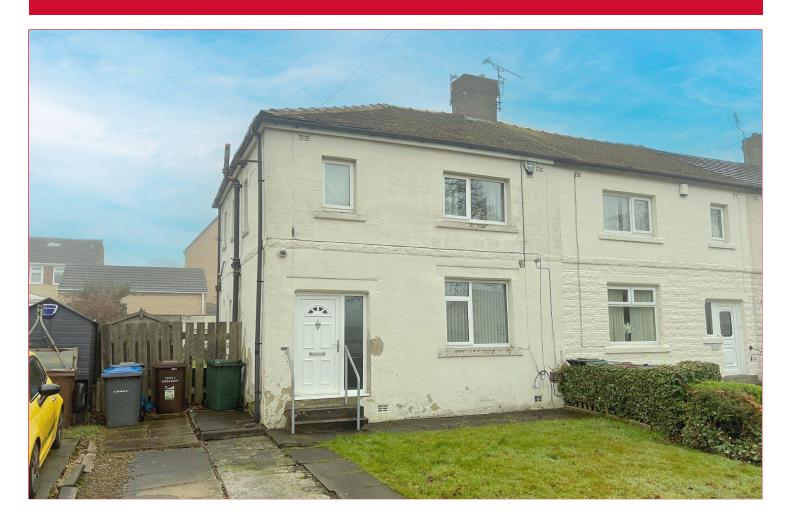

## 358 Kings Road, Wrose, Bradford, BD2 1NH

END TOWN HOUSE - Within walking distance of Swain House Primary and Poplars Farm Primary, along with Hanson Academy, opposite WROSE HEALTH CENTRE. Currently providing THREE BEDROOM 'FAMILY SIZED' accommodation. The off road parking, modern kitchen/ living room and pleasant gardens further add to the appeal here. Forming part of this ever popular locality, handy for many amenities in and around Five Lane Ends and Wrose. Contact Robert Watts to arrange YOUR viewing TODAY.

## **COUNCIL TAX Bradford**

Band A

**TENURE** Freehold

**ENTRANCE HALL** 

LIVING ROOM / KITCHEN 19'6" (5.94) max overall x 17'9" (5.4) max reducing to 11'8" (3.56)

Patio doors lead to rear garden

**KITCHEN AREA** Modern wall and base units, work tops, sink unit, built in double oven and microwave, separate hob and extractor - plumbed for washing machine

BATHROOM Two piece suite, over bath shower, fully tiled walls - separate WC

OUTSIDE Drive to front/side - pleasant gardens front and rear

The Fixtures & Appliances included have not been tested and therefore no guarantee can be given that they are in working order. Every care has been taken with the preparation of these sales particulars, but complete accuracy cannot be guaranteed. If there is any point, which is of particular importance you should obtain independent verification, or we will be pleased to check them for you. These sales particulars do not constitute a contract or part of a contract.