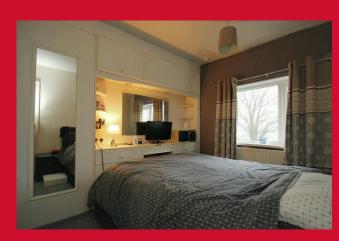

**LANDING** Access to part boarded loft

BEDROOM 1 11'5" (3.48) x 9'1" (2.77) both max excl robes

Fitted wardrobes

BEDROOM 2 12'5" x 8'2" (3.78m x 2.5m)

BEDROOM 3 8'4" (2.54) x 6'7" (2) plus recess

With two windows