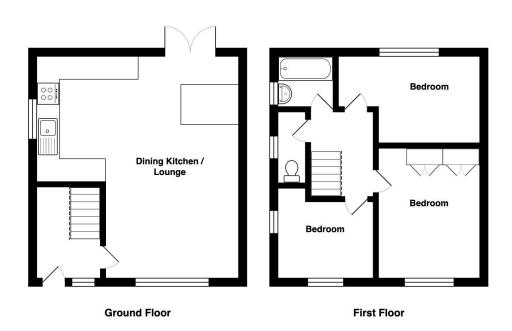

## **COUNCIL TAX Bradford**

Band A

**TENURE** Freehold

**ENTRANCE HALL** 

LIVING ROOM / KITCHEN 19'6" (5.94) max overall x 17'9" (5.4) max reducing to 11'8" (3.56)

Patio doors lead to rear garden

**KITCHEN AREA** Modern wall and base units, work tops, sink unit, built in double oven and microwave, separate hob and extractor - plumbed for washing machine

**LANDING** Access to part boarded loft

BEDROOM 1 11'5" (3.48) x 9'1" (2.77) both max excl robes

Fitted wardrobes

BEDROOM 2 12'5" x 8'2" (3.78m x 2.5m)

BEDROOM 3 8'4" (2.54) x 6'7" (2) plus recess

With two windows

BATHROOM Two piece suite, over bath shower, fully tiled walls - separate WC

OUTSIDE Drive to front/side - pleasant gardens front and rear

The Fixtures & Appliances included have not been tested and therefore no guarantee can be given that they are in working order. Every care has been taken with the preparation of these sales particulars, but complete accuracy cannot be guaranteed. If there is any point, which is of particular importance you should obtain independent verification, or we will be pleased to check them for you. These sales particulars do not constitute a contract or part of a contract.

Total Area: 64.7 m<sup>2</sup> ... 697 ft<sup>2</sup>

All measurements are approximate and for display purposes only

1 01274 614804 E highfield@robertwatts.co.uk W robertwatts.co.uk Highfield Office: 21 Highfield Road, Bradford, BD2 2AU