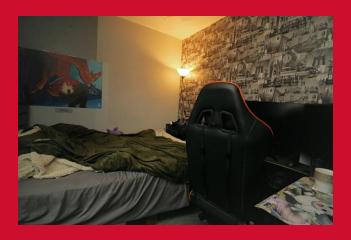

**LANDING** Access to part boarded loft

BEDROOM 1 11'5" (3.48) x 9'1" (2.77) both max excl robes

Fitted wardrobes

BEDROOM 2 12'5" x 8'2" (3.78m x 2.5m)

BEDROOM 3 8'4" (2.54) x 6'7" (2) plus recess

With two windows