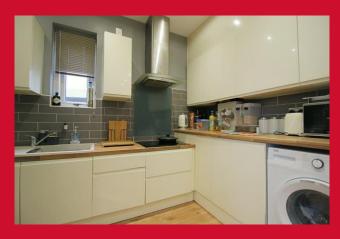

## **COUNCIL TAX Bradford**

Band A

**TENURE** Freehold

**ENTRANCE HALL** 

LIVING ROOM / KITCHEN 19'6" (5.94) max overall x 17'9" (5.4) max reducing to 11'8" (3.56)

Patio doors lead to rear garden

**KITCHEN AREA** Modern wall and base units, work tops, sink unit, built in double oven and microwave, separate hob and extractor - plumbed for washing machine