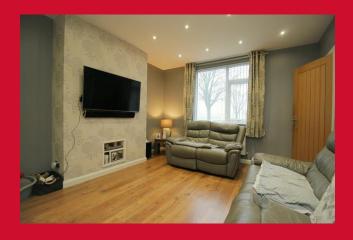

## **COUNCIL TAX Bradford**

Band A

**TENURE** Freehold

**ENTRANCE HALL** 

LIVING ROOM / KITCHEN 19'6" (5.94) max overall x 17'9" (5.4) max reducing to 11'8" (3.56)

Patio doors lead to rear garden

**KITCHEN AREA** Modern wall and base units, work tops, sink unit, built in double oven and microwave, separate hob and extractor - plumbed for washing machine