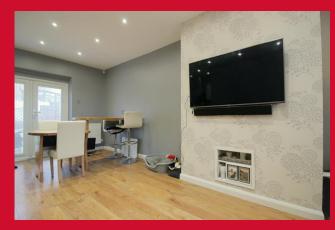

## **COUNCIL TAX Bradford**

Band A

**TENURE** Freehold

**ENTRANCE HALL** 

LIVING ROOM / KITCHEN 19'6" (5.94) max overall x 17'9" (5.4) max reducing to 11'8" (3.56)

Patio doors lead to rear garden

**KITCHEN AREA** Modern wall and base units, work tops, sink unit, built in double oven and microwave, separate hob and extractor - plumbed for washing machine