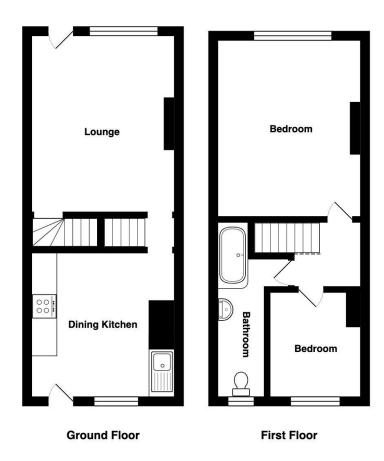

## **COUNCIL TAX Bradford** Band A **TENURE** Freehold **DIRECT ACCESS TO** LIVING ROOM 14' x 11' (4.27m x 3.35m) **INNER HALL** Access to cellar **CELLAR** With power and light KITCHEN 11'5" x 11'2" (3.48m x 3.4m) Selection of wall and base units, work tops, sink unit, plumbed for washing machine - built in double oven, separate hob and extractor **LANDING** BEDROOM 1 14'1" x 10'3" (4.3m x 3.12m) BEDROOM 2 8'3" x 7'4" (2.51m x 2.24m) **BATHROOM** Three piece white suite, tiled floor, splash back tiled walls **OUTSIDE** There is a yard area to the rear, whilst this is not under the ownership of this property, our vendor advises this area is communal AML DISCLAIMER Please note if you proceed with an offer on this property we are obliged to undertake mandatory Anti Money Laundering checks on behalf of HMRC. All estate agents have to do this by law and we outsource this process to our compliance partners Credas who charge a fee for this service.

 $\label{eq:total_constraints} Total\ Area:\ 60.8\ m^2\ ...\ 654\ ft^2$  All measurements are approximate and for display purposes only

1 01274 614804 E highfield@robertwatts.co.uk W robertwatts.co.uk Highfield Office: 21 Highfield Road, Bradford, BD2 2AU