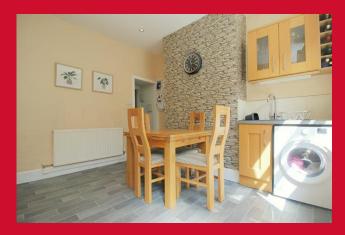

## **COUNCIL TAX Bradford** Band A **TENURE** Freehold **DIRECT ACCESS TO** LIVING ROOM 14' x 11' (4.27m x 3.35m) **INNER HALL** Access to cellar **CELLAR** With power and light KITCHEN 11'5" x 11'2" (3.48m x 3.4m) Selection of wall and base units, work tops, sink unit, plumbed for washing machine - built in double oven, separate hob and extractor **LANDING** BEDROOM 1 14'1" x 10'3" (4.3m x 3.12m) BEDROOM 2 8'3" x 7'4" (2.51m x 2.24m) **BATHROOM** Three piece white suite, tiled floor, splash back tiled walls **OUTSIDE** There is a yard area to the rear, whilst this is not under the ownership of this property, our vendor advises this area is communal AML DISCLAIMER Please note if you proceed with an offer on this property we are obliged to undertake mandatory Anti Money Laundering checks on behalf of HMRC. All estate agents have to do this by law and we outsource this process to our compliance partners Credas who charge a fee for this service.