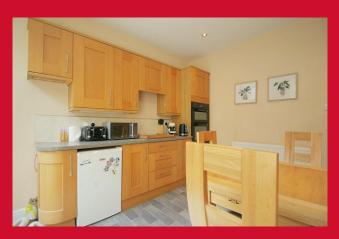

## **COUNCIL TAX Bradford** Band A **TENURE** Freehold **DIRECT ACCESS TO** LIVING ROOM 14' x 11' (4.27m x 3.35m) **INNER HALL** Access to cellar **CELLAR** With power and light KITCHEN 11'5" x 11'2" (3.48m x 3.4m) Selection of wall and base units, work tops, sink unit, plumbed for washing machine - built in double oven, separate hob and extractor **LANDING** BEDROOM 1 14'1" x 10'3" (4.3m x 3.12m) BEDROOM 2 8'3" x 7'4" (2.51m x 2.24m) **BATHROOM** Three piece white suite, tiled floor, splash back tiled walls **OUTSIDE** There is a yard area to the rear, whilst this is not under the ownership of this property, our vendor advises this area is communal AML DISCLAIMER Please note if you proceed with an offer on this property we are obliged to undertake mandatory Anti Money Laundering checks on behalf of HMRC. All estate agents have to do this by law and we outsource this process to our compliance partners Credas who charge a fee for this service.