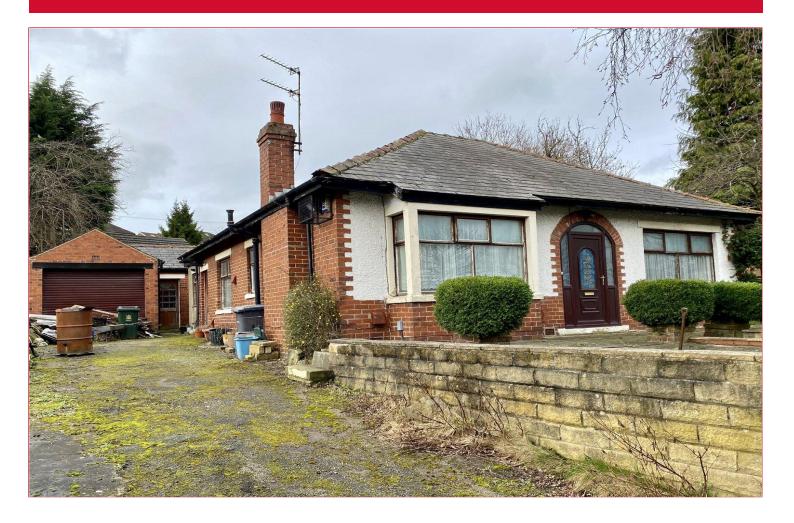

## 511 Harrogate Road, Bradford, BD10 0EP

Huge potential! Occupying a prominent plot of circa ¼ acre.... DETACHED BUNGALOW currently providing FOUR BEDROOM, TWO RECEPTION ROOM, TWO BATH/SHOWER ROOMS accommodation which is further enhanced by a SUBSTANTIAL GARAGE and OUTBUILDINGS. Rest assured there is a real opportunity here for new owners to alter to their own taste or even develop the site with suitable planning permission. Being around 1.5 miles (approx. 5mins) to APPERLEY BRIDGE TRAIN STATION and offering access to a myriad of amenities and MULTIPLE PRIMARY SCHOOLS within a circa 1 mile radius. Contact ROBERT WATTS to arrange YOUR VIEWING today.

BEDROOM 3 12'5" x 9'9" (3.78m x 2.97m)

BEDROOM 4 9'9" x 8'5" (2.97m x 2.57m)

BATHROOM Three piece suite

SHOWER ROOM Shower cubicle, WC, wash basin

OUTSIDE Mature gardens, large garage and outbuildings

The Fixtures & Appliances included have not been tested and therefore no guarantee can be given that they are in working order. Every care has been taken with the preparation of these sales particulars, but complete accuracy cannot be guaranteed. If there is any point, which is of particular importance you should obtain independent verification, or we will be pleased to check them for you. These sales particulars do not constitute a contract or part of a contract.