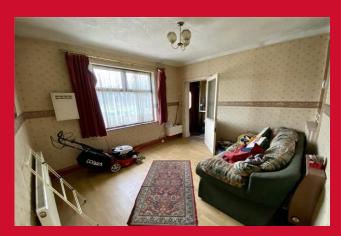

#### COUNCIL TAX Bradford Band D

ENTRANCE VESTIBULE Leads to hallway

HALLWAY Generous hallway providing access to all rooms

LIVING ROOM 14'2" max x 13' (4.32m max x 3.96m)

DINING ROOM 10'5" x 11'1" (3.18m x 3.38m)