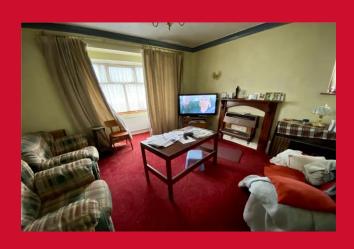

#### COUNCIL TAX Bradford Band D

ENTRANCE VESTIBULE Leads to hallway

HALLWAY Generous hallway providing access to all rooms

LIVING ROOM 14'2" max x 13' (4.32m max x 3.96m)

DINING ROOM 10'5" x 11'1" (3.18m x 3.38m)