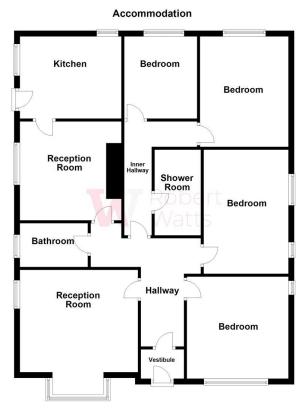

#### COUNCIL TAX Bradford Band D

ENTRANCE VESTIBULE Leads to hallway

HALLWAY Generous hallway providing access to all rooms

LIVING ROOM 14'2" max x 13' (4.32m max x 3.96m)

DINING ROOM 10'5" x 11'1" (3.18m x 3.38m)

**KITCHEN 12'1" x 9'4" (3.68m x 2.84m)** Selection of wall and base units, work tops, built in oven, hob and extracto, sink unit, plumbed for washing machine

BEDROOM 1 12' x 11'9" (3.66m x 3.58m)

BEDROOM 2 13'6" x 9'9" (4.11m x 2.97m)

BEDROOM 3 12'5" x 9'9" (3.78m x 2.97m)

BEDROOM 4 9'9" x 8'5" (2.97m x 2.57m)

BATHROOM Three piece suite

SHOWER ROOM Shower cubicle, WC, wash basin

OUTSIDE Mature gardens, large garage and outbuildings

The Fixtures & Appliances included have not been tested and therefore no guarantee can be given that they are in working order. Every care has been taken with the preparation of these sales particulars, but complete accuracy cannot be guaranteed. If there is any point, which is of particular importance you should obtain independent verification, or we will be pleased to check them for you. These sales particulars do not constitute a contract or part of a contract.

Please note this is a guide only and should not be relied upon for accurate measurements. Plan produced using PlanUp.

1 01274 614804 E highfield@robertwatts.co.uk W robertwatts.co.uk Highfield Office: 21 Highfield Road, Bradford, BD2 2AU