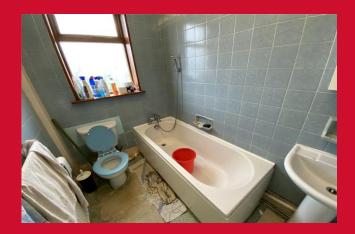

BEDROOM 3 12'5" x 9'9" (3.78m x 2.97m)

BEDROOM 4 9'9" x 8'5" (2.97m x 2.57m)

BATHROOM Three piece suite

SHOWER ROOM Shower cubicle, WC, wash basin

OUTSIDE Mature gardens, large garage and outbuildings

The Fixtures & Appliances included have not been tested and therefore no guarantee can be given that they are in working order. Every care has been taken with the preparation of these sales particulars, but complete accuracy cannot be guaranteed. If there is any point, which is of particular importance you should obtain independent verification, or we will be pleased to check them for you. These sales particulars do not constitute a contract or part of a contract.