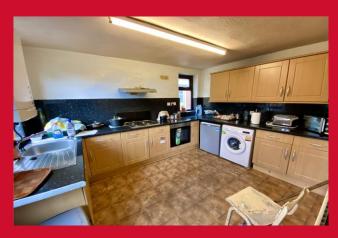

**KITCHEN 12'1" x 9'4" (3.68m x 2.84m)** Selection of wall and base units, work tops, built in oven, hob and extracto, sink unit, plumbed for washing machine

BEDROOM 1 12' x 11'9" (3.66m x 3.58m)

BEDROOM 2 13'6" x 9'9" (4.11m x 2.97m)