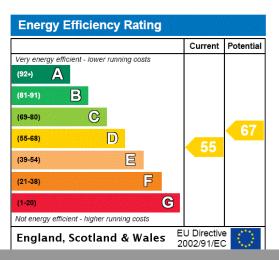

#### COUNCIL TAX Bradford Band D

ENTRANCE VESTIBULE Leads to hallway

HALLWAY Generous hallway providing access to all rooms

LIVING ROOM 14'2" max x 13' (4.32m max x 3.96m)

DINING ROOM 10'5" x 11'1" (3.18m x 3.38m)