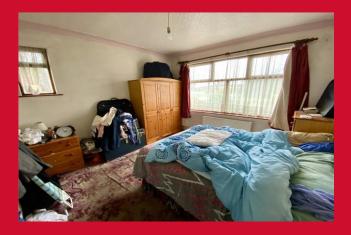

**KITCHEN 12'1" x 9'4" (3.68m x 2.84m)** Selection of wall and base units, work tops, built in oven, hob and extracto, sink unit, plumbed for washing machine

BEDROOM 1 12' x 11'9" (3.66m x 3.58m)

BEDROOM 2 13'6" x 9'9" (4.11m x 2.97m)

BEDROOM 3 12'5" x 9'9" (3.78m x 2.97m)

BEDROOM 4 9'9" x 8'5" (2.97m x 2.57m)

BATHROOM Three piece suite

SHOWER ROOM Shower cubicle, WC, wash basin

OUTSIDE Mature gardens, large garage and outbuildings

The Fixtures & Appliances included have not been tested and therefore no guarantee can be given that they are in working order. Every care has been taken with the preparation of these sales particulars, but complete accuracy cannot be guaranteed. If there is any point, which is of particular importance you should obtain independent verification, or we will be pleased to check them for you. These sales particulars do not constitute a contract or part of a contract.