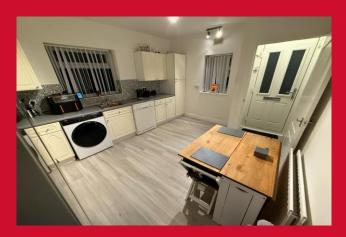

## 5 Welwyn Drive, Wrose, Shipley, BD18 1LW

**ENTRANCE HALL** Tiled floor

LOUNGE 13'4" (4.06) x 12'5" (3.78) (both max)

KITCHEN 13'4" x 11' (4.06m x 3.35m)

Fitted kitchen incorporating range of wall and base units and sink unit. Built-in oven, hob and extractor. Plumbed for autowasher. Understair store.