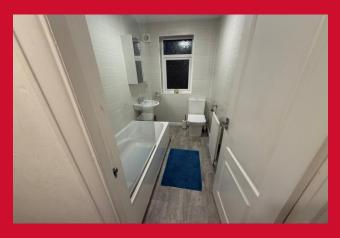

BEDROOM ONE 13'6" x 12'8" (max) (4.11m x 3.86m (max))

BEDROOM TWO 11'1" x 8'3" (3.38m x 2.51m)

Store closet.

**BATHROOM** Three piece white suite. Fully tiled walls.

**OUTSIDE** Driveway. Garden to front and rear.