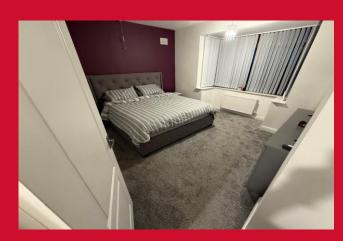

BEDROOM ONE 13'6" x 12'8" (max) (4.11m x 3.86m (max))

BEDROOM TWO 11'1" x 8'3" (3.38m x 2.51m)

Store closet.

**BATHROOM** Three piece white suite. Fully tiled walls.

**OUTSIDE** Driveway. Garden to front and rear.