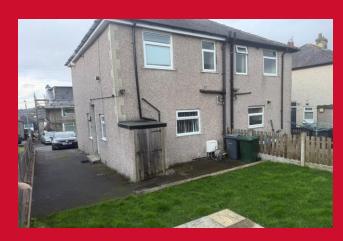

## 5 Welwyn Drive, Wrose, Shipley, BD18 1LW

Popular style of SEMI-DETACHED – The well presented accommodation includes: GENEROUS KITCHEN DINER- SPACIOUS MAIN BEDROOM – Enviable CUL-DE-SAC plot, forming part of this understandably sought after area of Wrose, off Westfield Lane handy for travel to both Shipley and Bradford, offering access to amenities and schools in and around Wrose, Idle, Thackley and Five Lane Ends. We feel this fine TWO BEDROOM example will appeal to a variety of buyers and urge early arrangement of a detailed inspection to avoid disappointment. Contact Robert Watts to arrange YOUR viewing today.

## 5 Welwyn Drive, Wrose, Shipley, BD18 1LW

**ENTRANCE HALL** Tiled floor

LOUNGE 13'4" (4.06) x 12'5" (3.78) (both max)

KITCHEN 13'4" x 11' (4.06m x 3.35m)

Fitted kitchen incorporating range of wall and base units and sink unit. Built-in oven, hob and extractor. Plumbed for autowasher. Understair store.

BEDROOM ONE 13'6" x 12'8" (max) (4.11m x 3.86m (max))

BEDROOM TWO 11'1" x 8'3" (3.38m x 2.51m)

Store closet.

**BATHROOM** Three piece white suite. Fully tiled walls.

**OUTSIDE** Driveway. Garden to front and rear.

**DIRECTIONS** From our Highfield Road office to the roundabout and take the fifth exit off onto Wrose Road. Proceed along this road for some distance and turn right onto Westfield Lane, continue down and take the fifth left onto Welwyn Avenue. Take the second left into Welwyn Drive.