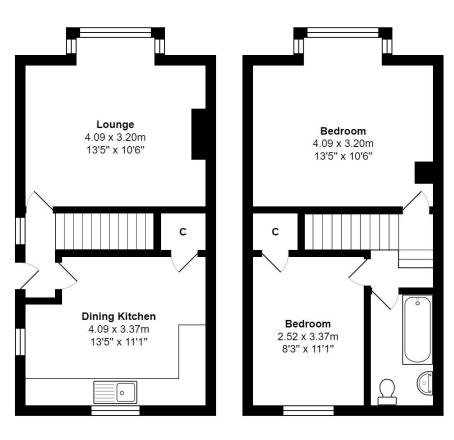

## 5 Welwyn Drive, Wrose, Shipley, BD18 1LW

**ENTRANCE HALL** Tiled floor

LOUNGE 13'4" (4.06) x 12'5" (3.78) (both max)

KITCHEN 13'4" x 11' (4.06m x 3.35m)

Fitted kitchen incorporating range of wall and base units and sink unit. Built-in oven, hob and extractor. Plumbed for autowasher. Understair store.

BEDROOM ONE 13'6" x 12'8" (max) (4.11m x 3.86m (max))

BEDROOM TWO 11'1" x 8'3" (3.38m x 2.51m)

Store closet.

**BATHROOM** Three piece white suite. Fully tiled walls.

**OUTSIDE** Driveway. Garden to front and rear.

Ground Floor First Floor

Total Area: 65.4 m<sup>2</sup> ... 704 ft<sup>2</sup>

All measurements are approximate and for display purposes only