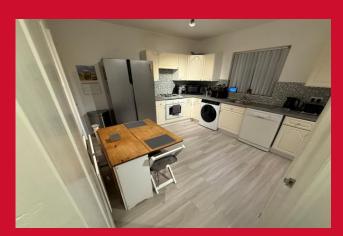

## 5 Welwyn Drive, Wrose, Shipley, BD18 1LW

**ENTRANCE HALL** Tiled floor

LOUNGE 13'4" (4.06) x 12'5" (3.78) (both max)

KITCHEN 13'4" x 11' (4.06m x 3.35m)

Fitted kitchen incorporating range of wall and base units and sink unit. Built-in oven, hob and extractor. Plumbed for autowasher. Understair store.