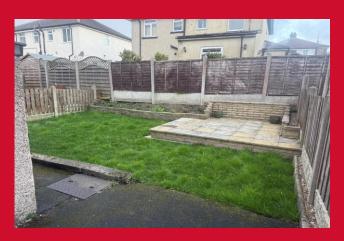

BEDROOM ONE 13'6" x 12'8" (max) (4.11m x 3.86m (max))

BEDROOM TWO 11'1" x 8'3" (3.38m x 2.51m)

Store closet.

**BATHROOM** Three piece white suite. Fully tiled walls.

**OUTSIDE** Driveway. Garden to front and rear.