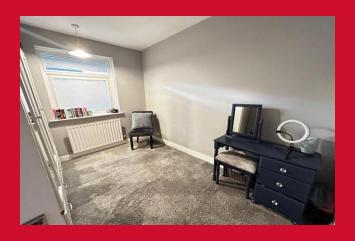

BEDROOM ONE 13'6" x 12'8" (max) (4.11m x 3.86m (max))

BEDROOM TWO 11'1" x 8'3" (3.38m x 2.51m)

Store closet.

**BATHROOM** Three piece white suite. Fully tiled walls.

**OUTSIDE** Driveway. Garden to front and rear.