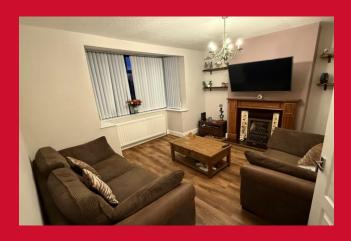

## 5 Welwyn Drive, Wrose, Shipley, BD18 1LW

**ENTRANCE HALL** Tiled floor

LOUNGE 13'4" (4.06) x 12'5" (3.78) (both max)

KITCHEN 13'4" x 11' (4.06m x 3.35m)

Fitted kitchen incorporating range of wall and base units and sink unit. Built-in oven, hob and extractor. Plumbed for autowasher. Understair store.