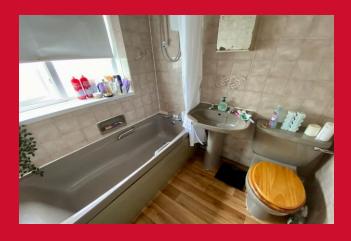

### BOX ROOM/BEDROOM THREE 6'6" (1.98) x 6'1" (1.85) both max ex s/head

NB will not fit a standard size single bed

BATHROOM Three piece coloured suite with fitted over bath shower and screen and fully tiled walls