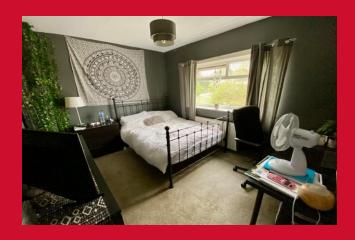

#### KITCHEN 11'3" x 8' (3.43m x 2.44m)

Selection of modern wall and base units, worktops with sink unit, built in oven, hob and extractor and plumbed for automatic washer

BEDROOM ONE 12'2" x 9'4" (3.7m x 2.84m)

BEDROOM TWO 12'3" x 9'10" (3.73m x 3m)