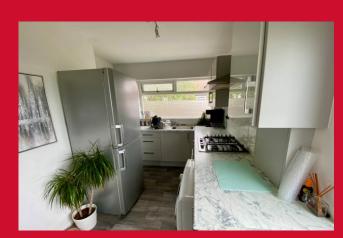

#### KITCHEN 11'3" x 8' (3.43m x 2.44m)

Selection of modern wall and base units, worktops with sink unit, built in oven, hob and extractor and plumbed for automatic washer

BEDROOM ONE 12'2" x 9'4" (3.7m x 2.84m)