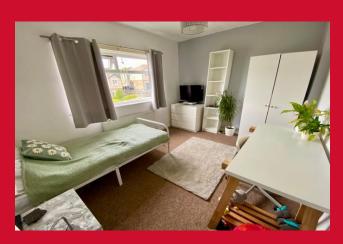

### BOX ROOM/BEDROOM THREE 6'6" (1.98) x 6'1" (1.85) both max ex s/head

NB will not fit a standard size single bed

BATHROOM Three piece coloured suite with fitted over bath shower and screen and fully tiled walls