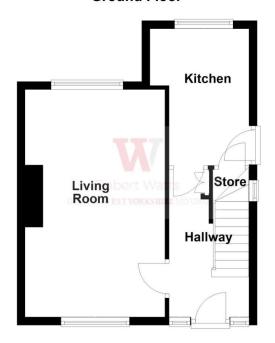

### **Ground Floor**

#### **ENTRANCE HALL**

LOUNGE 18'8" x 11'5" (5.7m x 3.48m)

#### KITCHEN 11'3" x 8' (3.43m x 2.44m)

Selection of modern wall and base units, worktops with sink unit, built in oven, hob and extractor and plumbed for automatic washer

BEDROOM ONE 12'2" x 9'4" (3.7m x 2.84m)