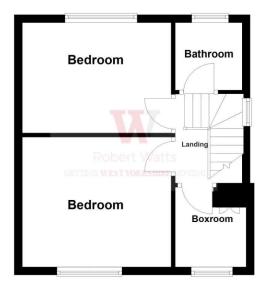

## First Floor

1 01274 614804 E highfield@robertwatts.co.uk W robertwatts.co.uk Highfield Office: 21 Highfield Road, Bradford, BD2 2AU

#### KITCHEN 11'3" x 8' (3.43m x 2.44m)

Selection of modern wall and base units, worktops with sink unit, built in oven, hob and extractor and plumbed for automatic washer

BEDROOM ONE 12'2" x 9'4" (3.7m x 2.84m)

BEDROOM TWO 12'3" x 9'10" (3.73m x 3m)

### BOX ROOM/BEDROOM THREE 6'6" (1.98) x 6'1" (1.85) both max ex s/head

NB will not fit a standard size single bed

BATHROOM Three piece coloured suite with fitted over bath shower and screen and fully tiled walls