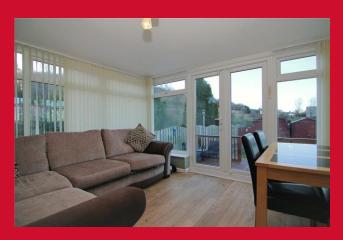

12' x 10'7" (3.66m x 3.23m) Converted attic, access via fixed stair case, Velux window

**OUTSIDE** Pleasant gardens front and rear

**PLANNING / BUILDING REGULATIONS** We advise any interested parties to clarify any necessary planning permissions or building regulations for any alterations or additions prior to proceeding.

The Fixtures & Appliances included have not been tested and therefore no guarantee can be given that they are in working order. Every care has been taken with the preparation of these sales particulars, but complete accuracy cannot be guaranteed. If there is any point, which is of particular importance you should obtain independent verification, or we will be pleased to check them for you. These sales particulars do not constitute a contract or part of a contract.



















Total Area: 97.2 m<sup>2</sup> ... 1046 ft<sup>2</sup> All measurements are approximate and for display purposes only



1 01274 614804 E highfield@robertwatts.co.uk W robertwatts.co.uk Highfield Office: 21 Highfield Road, Bradford, BD2 2AU

f RWEstateAgents 🥑 @robertwatts\_

arla | propertymark naea | propertymark