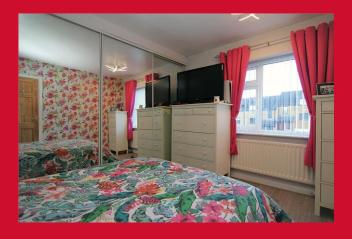

#### LANDING

**BEDROOM 1 12' (3.66) x 9'2" (2.8) plus recess** Built in wardrobe , laminate flooring

**BEDROOM 2 9'4" x 9' (2.84m x 2.74m)** Built in wardrobe , laminate flooring

ATTIC 12' x 10'7" (3.66m x 3.23m) Converted attic, access via fixed stair case, Velux window