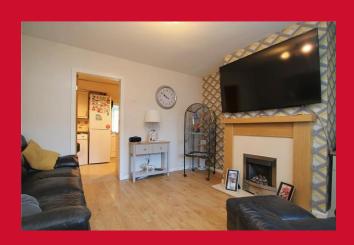

#### ENTRANCE HALL

LIVING ROOM 12'9" x 12'3" (3.89m x 3.73m) Laminate flooring

KITCHEN 15'6" x 7'3" (4.72m x 2.2m) Selection of wall and base units, work tops, sink unit - useful understairs store