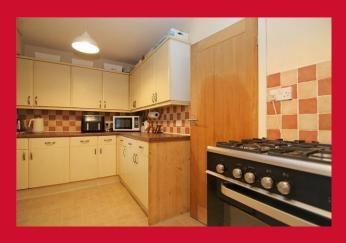

#### ENTRANCE HALL

LIVING ROOM 12'9" x 12'3" (3.89m x 3.73m) Laminate flooring

KITCHEN 15'6" x 7'3" (4.72m x 2.2m) Selection of wall and base units, work tops, sink unit - useful understairs store