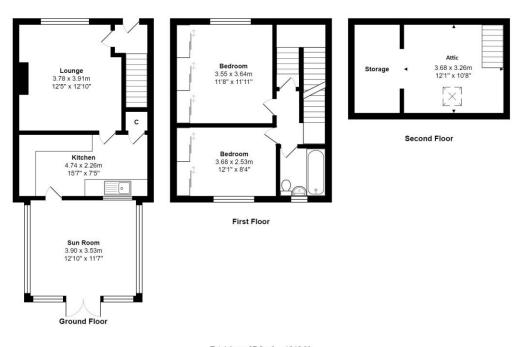

#### ENTRANCE HALL

LIVING ROOM 12'9" x 12'3" (3.89m x 3.73m) Laminate flooring

KITCHEN 15'6" x 7'3" (4.72m x 2.2m) Selection of wall and base units, work tops, sink unit - useful understairs store

#### CONSERVATORY 13'2" x 11'4" (4.01m x 3.45m)

#### LANDING

**BEDROOM 1 12' (3.66) x 9'2" (2.8) plus recess** Built in wardrobe , laminate flooring

**BEDROOM 2 9'4" x 9' (2.84m x 2.74m)** Built in wardrobe , laminate flooring

ATTIC 12' x 10'7" (3.66m x 3.23m) Converted attic, access via fixed stair case, Velux window

Total Area: 97.2 m<sup>2</sup> ... 1046 ft<sup>2</sup> All measurements are approximate and for display purposes only

1 01274 614804 E highfield@robertwatts.co.uk W robertwatts.co.uk Highfield Office: 21 Highfield Road, Bradford, BD2 2AU