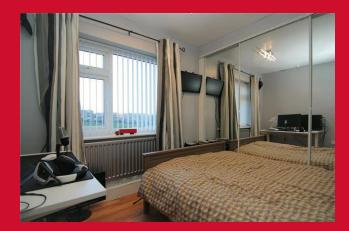

#### LANDING

**BEDROOM 1 12' (3.66) x 9'2" (2.8) plus recess** Built in wardrobe , laminate flooring

**BEDROOM 2 9'4" x 9' (2.84m x 2.74m)** Built in wardrobe , laminate flooring

ATTIC 12' x 10'7" (3.66m x 3.23m) Converted attic, access via fixed stair case, Velux window