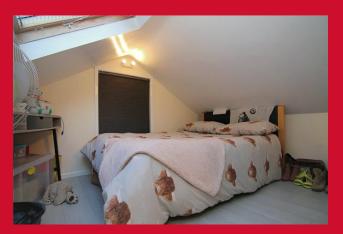

#### LANDING

**BEDROOM 1 12' (3.66) x 9'2" (2.8) plus recess** Built in wardrobe , laminate flooring

**BEDROOM 2 9'4" x 9' (2.84m x 2.74m)** Built in wardrobe , laminate flooring

ATTIC 12' x 10'7" (3.66m x 3.23m) Converted attic, access via fixed stair case, Velux window