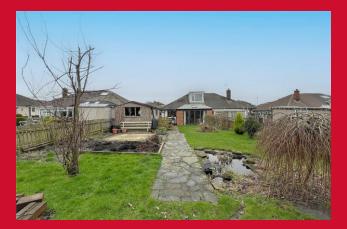

## 35 Kings Drive, Bradford, BD2 1PX

EXTENDED – SEMI-DETACHED BUNGALOW – THREE BEDROOMS – GARAGE – Occupying an enviable CUL-DE-SAC (vehicular) PLOT, a short walk from Claremont Rec and offering access to the many amenities in Wrose village. Of likely appeal to a variety of buyers, especially those looking to downsize. Contact Robert Watts to arrange your viewing today.

#### FIRST FLOOR DORMER 12'1" x 9'6" (3.68m x 2.9m) Useful store room off

Useful store room on

OUTSIDE Drive to garage, pleasant good size garden to rear, garden to front

The Fixtures & Appliances included have not been tested and therefore no guarantee can be given that they are in working order. Every care has been taken with the preparation of these sales particulars, but complete accuracy cannot be guaranteed. If there is any point, which is of particular importance you should obtain independent verification, or we will be pleased to check them for you. These sales particulars do not constitute a contract or part of a contract.