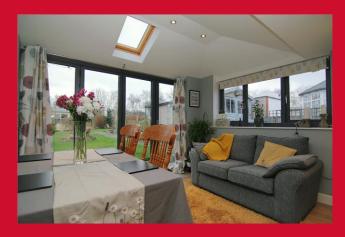

ENTRANCE HALL Useful store closet

LIVING ROOM 14'1" x 11' (4.3m x 3.35m) Open to dining area extension

DINING AREA EXTENSION 11'8" x 8'8" (3.56m x 2.64m) Bi-fold doors lead to rear garden