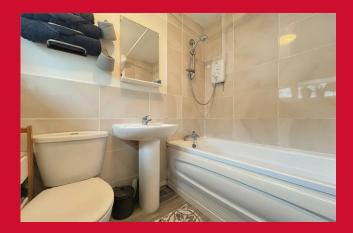

#### BEDROOM 2 8'7" x 8'2" (2.62m x 2.5m) Understairs store, housing boiler

BATHROOM Three piece white suite, fitted over bath shower