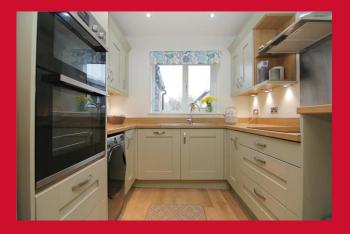

#### KITCHEN 11'2" x 7'9" (3.4m x 2.36m)

Selection of wall and base units, worktops, built in double oven, separate hob and extractor, integrated dishwasher, plumbed for washing machine.