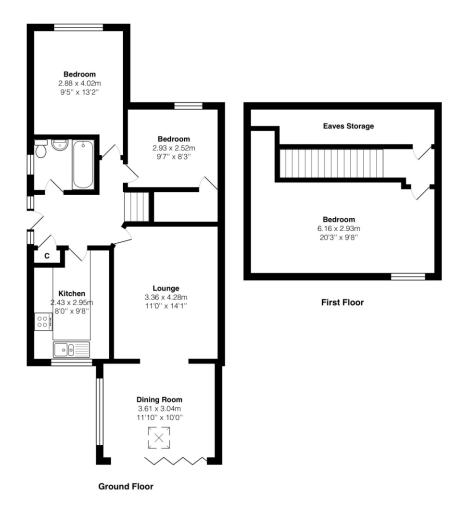

ENTRANCE HALL Useful store closet

LIVING ROOM 14'1" x 11' (4.3m x 3.35m) Open to dining area extension

DINING AREA EXTENSION 11'8" x 8'8" (3.56m x 2.64m) Bi-fold doors lead to rear garden

#### KITCHEN 11'2" x 7'9" (3.4m x 2.36m)

Selection of wall and base units, worktops, built in double oven, separate hob and extractor, integrated dishwasher, plumbed for washing machine.

#### BEDROOM 1 11' x 9'4" (3.35m x 2.84m)

#### BEDROOM 2 8'7" x 8'2" (2.62m x 2.5m) Understairs store, housing boiler

BATHROOM Three piece white suite, fitted over bath shower

#### FIRST FLOOR DORMER 12'1" x 9'6" (3.68m x 2.9m) Useful store room off

Useful store room on

OUTSIDE Drive to garage, pleasant good size garden to rear, garden to front

The Fixtures & Appliances included have not been tested and therefore no guarantee can be given that they are in working order. Every care has been taken with the preparation of these sales particulars, but complete accuracy cannot be guaranteed. If there is any point, which is of particular importance you should obtain independent verification, or we will be pleased to check them for you. These sales particulars do not constitute a contract or part of a contract.

 $\label{eq:constraint} \begin{array}{l} \mbox{Total Area: 91.3 } m^2 \hdots \mbox{983 } ft^2 \mbox{ (excluding eaves storage)} \\ \mbox{All measurements are approximate and for display purposes only} \end{array}$ 