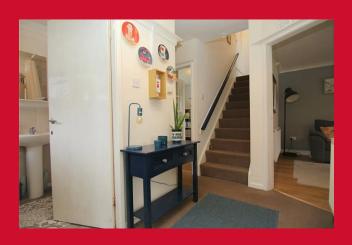

ENTRANCE HALL Useful store closet

LIVING ROOM 14'1" x 11' (4.3m x 3.35m) Open to dining area extension

DINING AREA EXTENSION 11'8" x 8'8" (3.56m x 2.64m) Bi-fold doors lead to rear garden