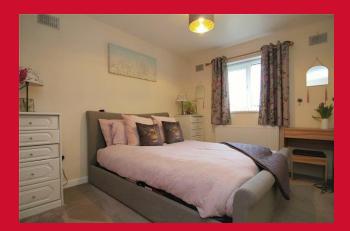

#### BEDROOM 1 11' x 9'4" (3.35m x 2.84m)

#### BEDROOM 2 8'7" x 8'2" (2.62m x 2.5m) Understairs store, housing boiler

BATHROOM Three piece white suite, fitted over bath shower