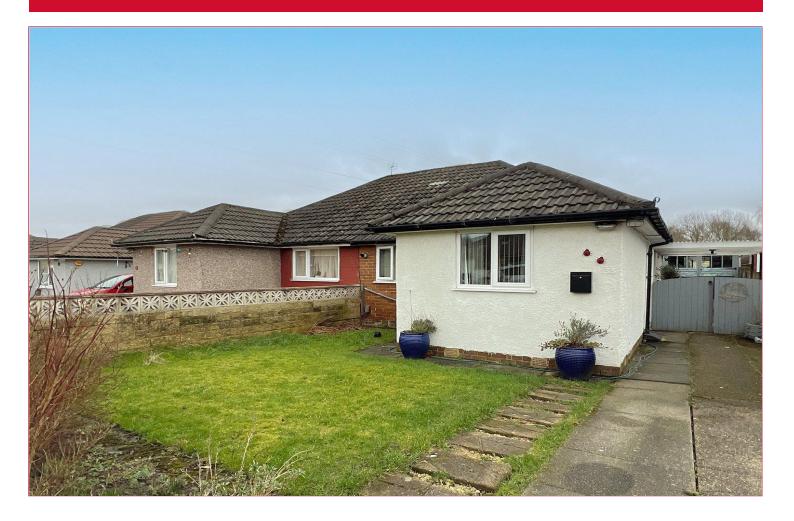

## 35 Kings Drive, Bradford, BD2 1PX

EXTENDED – SEMI-DETACHED BUNGALOW – THREE BEDROOMS – GARAGE – Occupying an enviable CUL-DE-SAC (vehicular) PLOT, a short walk from Claremont Rec and offering access to the many amenities in Wrose village. Of likely appeal to a variety of buyers, especially those looking to downsize. Contact Robert Watts to arrange your viewing today.

#### FIRST FLOOR DORMER 12'1" x 9'6" (3.68m x 2.9m) Useful store room off

Useful store room on

OUTSIDE Drive to garage, pleasant good size garden to rear, garden to front

The Fixtures & Appliances included have not been tested and therefore no guarantee can be given that they are in working order. Every care has been taken with the preparation of these sales particulars, but complete accuracy cannot be guaranteed. If there is any point, which is of particular importance you should obtain independent verification, or we will be pleased to check them for you. These sales particulars do not constitute a contract or part of a contract.