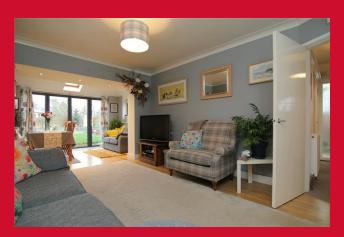

ENTRANCE HALL Useful store closet

LIVING ROOM 14'1" x 11' (4.3m x 3.35m) Open to dining area extension

DINING AREA EXTENSION 11'8" x 8'8" (3.56m x 2.64m) Bi-fold doors lead to rear garden