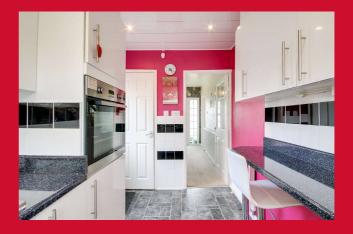

#### KITCHEN 11'4" x 6'6" (3.45m x 1.98m)

Fitted kitchen including a range of modern wall and base units, worktops, splash back tiled walls and 1 1/2 bowl sink unit. Built in oven, separate hob and extractor. Plumbed for automatic washer. Useful understairs store.