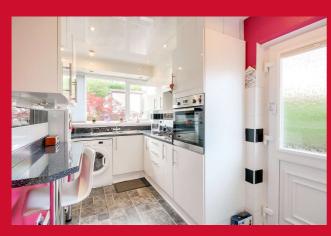

#### KITCHEN 11'4" x 6'6" (3.45m x 1.98m)

Fitted kitchen including a range of modern wall and base units, worktops, splash back tiled walls and 1 1/2 bowl sink unit. Built in oven, separate hob and extractor. Plumbed for automatic washer. Useful understairs store.