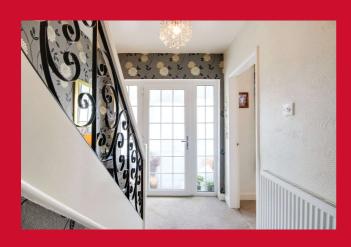

#### ENTRANCE HALL

THROUGH LOUNGE DINER 18'7" max x 11'6" max (5.66m max x 3.5m max)