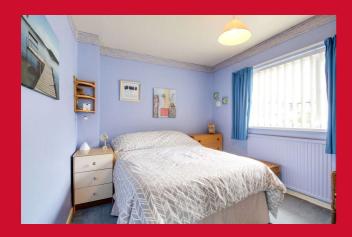

**BEDROOM ONE 9'1" (2.77) max plus recess x 9'2" (2.8) max** Fitted wardrobes

BEDROOM TWO 12'1" x 9'2" (3.68m x 2.8m)

BEDROOM THREE 9'3" (2.82) x 6'3" (1.9) both max ex stairhead

Useful stairhead store

SHOWER ROOM 6'2" x 6'1" (1.88m x 1.85m)