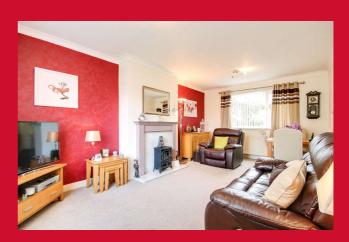

#### ENTRANCE HALL

THROUGH LOUNGE DINER 18'7" max x 11'6" max (5.66m max x 3.5m max)