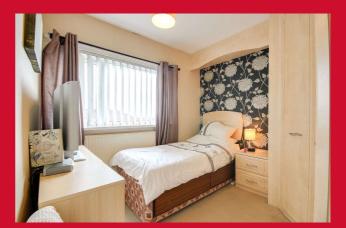

**BEDROOM ONE 9'1" (2.77) max plus recess x 9'2" (2.8) max** Fitted wardrobes

BEDROOM TWO 12'1" x 9'2" (3.68m x 2.8m)

BEDROOM THREE 9'3" (2.82) x 6'3" (1.9) both max ex stairhead

Useful stairhead store

SHOWER ROOM 6'2" x 6'1" (1.88m x 1.85m)