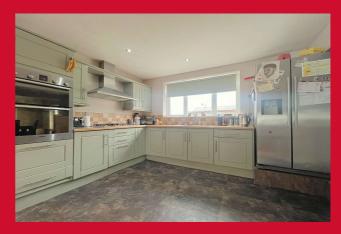

#### KITCHEN 21'11" x 11'7" (6.68m x 3.53m)

Fitted kitchen including a range of modern wall and base units, worktops and built in double oven, separate 5 ring hob and extractor. Tiled flooring