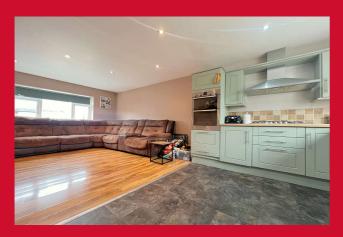

#### KITCHEN 21'11" x 11'7" (6.68m x 3.53m)

Fitted kitchen including a range of modern wall and base units, worktops and built in double oven, separate 5 ring hob and extractor. Tiled flooring

## UTILITY ROOM 7'10" x 7'10" (2.4m x 2.4m)

Including ground floor W.C

BEDROOM ONE 13'3" ave x 10'6" ave (4.04m ave x 3.2m ave)

BEDROOM TWO 9' x 9'8" (2.74m x 2.95m)

BEDROOM THREE 11'6" x 11'6" (3.5m x 3.5m)