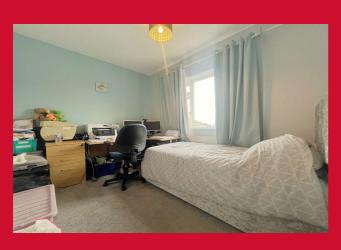

EN-SUITE SHOWER Comprising of W.C, wash basin, shower cubicle and part tiled walls and tiled floor

BEDROOM FOUR 8'2" x 11'7" (2.5m x 3.53m)