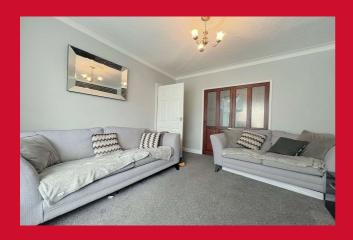

#### **ENTRANCE HALLWAY**

LOUNGE 10'11" (3.33) x 10'1" (3.07) plus bay

DINING AREA 10'11" x 11'11" (3.33m x 3.63m)

Open to kitchen