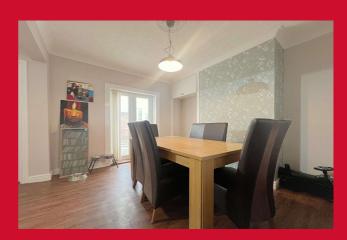

#### **ENTRANCE HALLWAY**

LOUNGE 10'11" (3.33) x 10'1" (3.07) plus bay

DINING AREA 10'11" x 11'11" (3.33m x 3.63m)

Open to kitchen

#### KITCHEN 21'11" x 11'7" (6.68m x 3.53m)

Fitted kitchen including a range of modern wall and base units, worktops and built in double oven, separate 5 ring hob and extractor. Tiled flooring