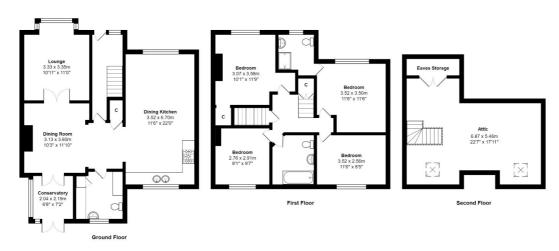

#### **ENTRANCE HALLWAY**

LOUNGE 10'11" (3.33) x 10'1" (3.07) plus bay

DINING AREA 10'11" x 11'11" (3.33m x 3.63m)

Open to kitchen

#### KITCHEN 21'11" x 11'7" (6.68m x 3.53m)

Fitted kitchen including a range of modern wall and base units, worktops and built in double oven, separate 5 ring hob and extractor. Tiled flooring

## UTILITY ROOM 7'10" x 7'10" (2.4m x 2.4m)

Including ground floor W.C

BEDROOM ONE 13'3" ave x 10'6" ave (4.04m ave x 3.2m ave)

BEDROOM TWO 9' x 9'8" (2.74m x 2.95m)

BEDROOM THREE 11'6" x 11'6" (3.5m x 3.5m)

EN-SUITE SHOWER Comprising of W.C, wash basin, shower cubicle and part tiled walls and tiled floor

BEDROOM FOUR 8'2" x 11'7" (2.5m x 3.53m)

## HOUSE BATHROOM 8'4" x 7' (2.54m x 2.13m)

Three piece modern white suite with fitted over bath shower

## ATTIC SPACE 20'3" max x 13'5" (6.17m max x 4.1m)

Access via fixed staircase

**OUTSIDE** Off road parking to front and enclosed garden to rear

Total Area: 167.4 m² ... 1802 ft²

1 01274 614804 E highfield@robertwatts.co.uk W robertwatts.co.uk Highfield Office: 21 Highfield Road, Bradford, BD2 2AU