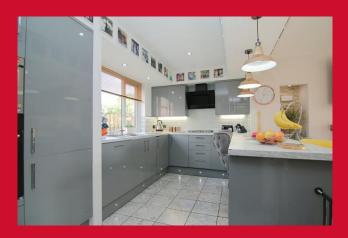

#### KITCHEN 15'2" x 8'9" (4.62m x 2.67m)

Modern wall and base units, worktops, breakfast bar, sink unit, built in oven and microwave, hob and extractor - ground floor WC off