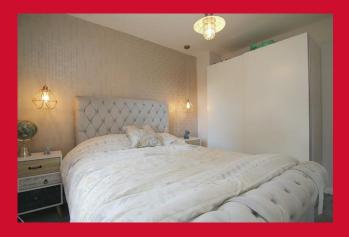

#### LANDING

BEDROOM 1 13'3" (4.04) plus robes x 9'7" (2.92) Built in wardrobes

BEDROOM 2 11' x 9'3" (3.35m x 2.82m)

BATHROOM Modern suite comprising: bath, shower cubicle , wash basin and WC - fully tiled walls