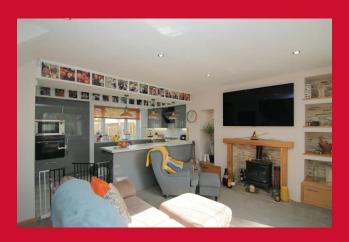

#### COUNCIL TAX Bradford Band A

**TENURE** Freehold

LIVING ROOM 18'1" x 12'5" (5.5m x 3.78m) Open to kitchen - useful understairs store housing boiler