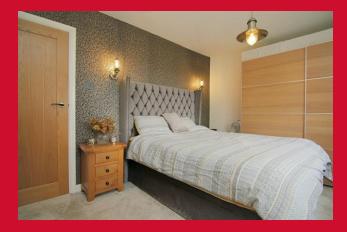

#### LANDING

BEDROOM 1 13'3" (4.04) plus robes x 9'7" (2.92) Built in wardrobes

BEDROOM 2 11' x 9'3" (3.35m x 2.82m)

BATHROOM Modern suite comprising: bath, shower cubicle , wash basin and WC - fully tiled walls