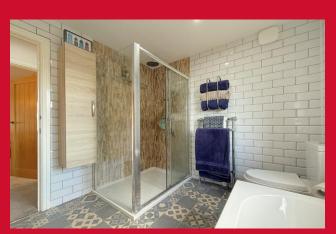

#### LANDING

BEDROOM 1 13'3" (4.04) plus robes x 9'7" (2.92) Built in wardrobes

BEDROOM 2 11' x 9'3" (3.35m x 2.82m)

BATHROOM Modern suite comprising: bath, shower cubicle , wash basin and WC - fully tiled walls