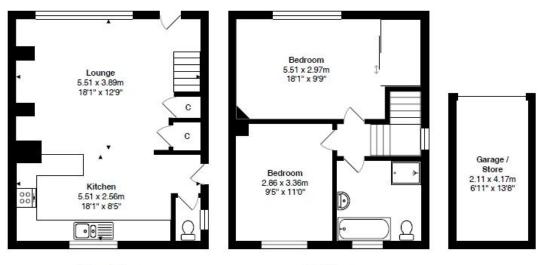

#### COUNCIL TAX Bradford Band A

**TENURE** Freehold

LIVING ROOM 18'1" x 12'5" (5.5m x 3.78m) Open to kitchen - useful understairs store housing boiler

#### KITCHEN 15'2" x 8'9" (4.62m x 2.67m)

Modern wall and base units, worktops, breakfast bar, sink unit, built in oven and microwave, hob and extractor - ground floor WC off

#### LANDING

BEDROOM 1 13'3" (4.04) plus robes x 9'7" (2.92) Built in wardrobes

BEDROOM 2 11' x 9'3" (3.35m x 2.82m)

BATHROOM Modern suite comprising: bath, shower cubicle , wash basin and WC - fully tiled walls

**OUTSIDE** Ample driveway, permanent store / garage (no car access) pleasant low maintenance gardens front and rear. Potential to extend (subject to relevant planning permission)

The Fixtures & Appliances included have not been tested and therefore no guarantee can be given that they are in working order. Every care has been taken with the preparation of these sales particulars, but complete accuracy cannot be guaranteed. If there is any point, which is of particular importance you should obtain independent verification, or we will be pleased to check them for you. These sales particulars do not constitute a contract or part of a contract.

Ground Floor

First Floor

Total Area: 81.6 m<sup>2</sup> ... 879 ft<sup>2</sup> All measurements are approximate and for display purposes only

1 01274 614804 E highfield@robertwatts.co.uk W robertwatts.co.uk Highfield Office: 21 Highfield Road, Bradford, BD2 2AU