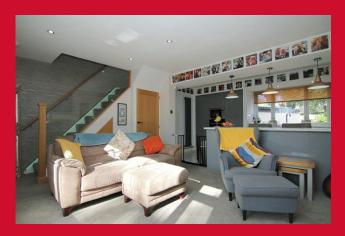

#### COUNCIL TAX Bradford Band A

**TENURE** Freehold

LIVING ROOM 18'1" x 12'5" (5.5m x 3.78m) Open to kitchen - useful understairs store housing boiler