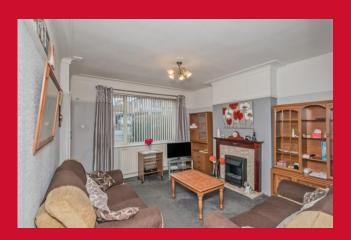

#### ENTRANCE HALL

LIVING ROOM 13'5" x 12'2" (4.1m x 3.7m)

KITCHEN DINER 16'4" x 9'8" (4.98m x 2.95m) Selection of wall and base units, work tops, sink unit - useful understairs store

LANDING Access to loft space