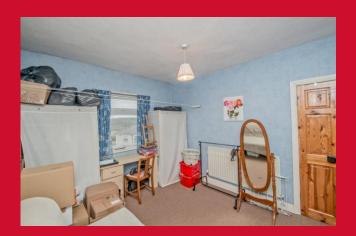

BEDROOM 1 11'3" (3.43) plus robes x 11'7" (3.53) Built in wardrobe - useful store recess

BEDROOM 2 11'9" x 10' (3.58m x 3.05m)

BATHROOM Four piece suite comprising bath, shower cubicle, WC and washbasin