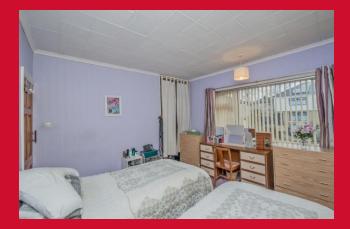

BEDROOM 1 11'3" (3.43) plus robes x 11'7" (3.53) Built in wardrobe - useful store recess

BEDROOM 2 11'9" x 10' (3.58m x 3.05m)

BATHROOM Four piece suite comprising bath, shower cubicle, WC and washbasin