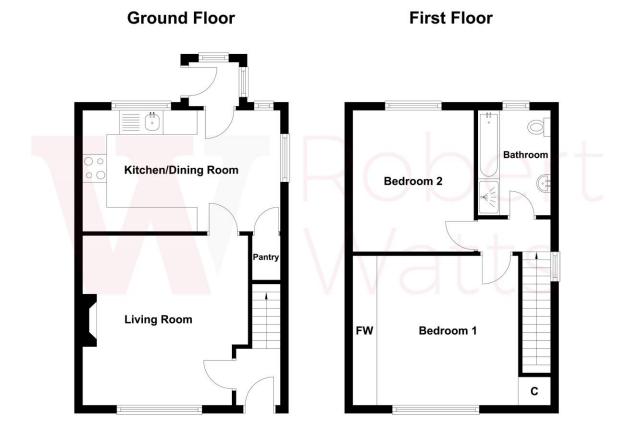

#### ENTRANCE HALL

LIVING ROOM 13'5" x 12'2" (4.1m x 3.7m)

KITCHEN DINER 16'4" x 9'8" (4.98m x 2.95m) Selection of wall and base units, work tops, sink unit - useful understairs store

LANDING Access to loft space

BEDROOM 1 11'3" (3.43) plus robes x 11'7" (3.53) Built in wardrobe - useful store recess

BEDROOM 2 11'9" x 10' (3.58m x 3.05m)

BATHROOM Four piece suite comprising bath, shower cubicle, WC and washbasin

OUTSIDE Drive to front, good size mature garden to rear which also provides access to the useful under house store area

COUNCIL TAX Bradford Band B

**TENURE** Freehold

The Fixtures & Appliances included have not been tested and therefore no guarantee can be given that they are in working order. Every care has been taken with the preparation of these sales particulars, but complete accuracy cannot be guaranteed. If there is any point, which is of particular importance you should obtain independent verification, or we will be pleased to check them for you. These sales particulars do not constitute a contract or part of a contract.