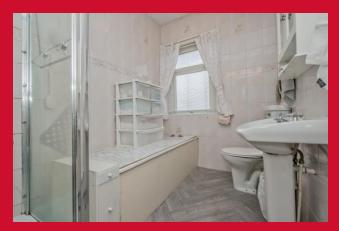

BEDROOM 1 11'3" (3.43) plus robes x 11'7" (3.53) Built in wardrobe - useful store recess

BEDROOM 2 11'9" x 10' (3.58m x 3.05m)

BATHROOM Four piece suite comprising bath, shower cubicle, WC and washbasin