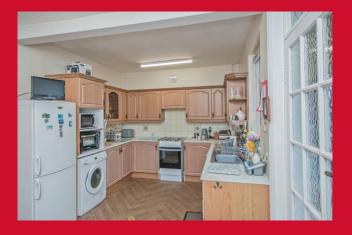

#### ENTRANCE HALL

LIVING ROOM 13'5" x 12'2" (4.1m x 3.7m)

KITCHEN DINER 16'4" x 9'8" (4.98m x 2.95m) Selection of wall and base units, work tops, sink unit - useful understairs store

LANDING Access to loft space