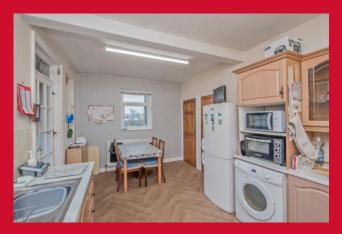

#### ENTRANCE HALL

LIVING ROOM 13'5" x 12'2" (4.1m x 3.7m)

KITCHEN DINER 16'4" x 9'8" (4.98m x 2.95m) Selection of wall and base units, work tops, sink unit - useful understairs store

LANDING Access to loft space