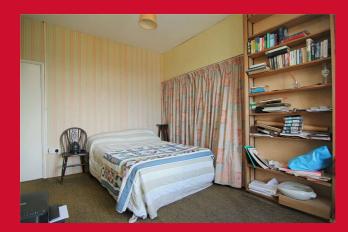

**CELLAR** Useful store cellars

LANDING Access to loft space

LOFT SPACE Access via pull down ladder - good size loft space with clear potential

BEDROOM 1 14'6" x 14'4" (4.42m x 4.37m) Built in wardrobes

BEDROOM 2 14' x10'7" (4.27m x3.23m)