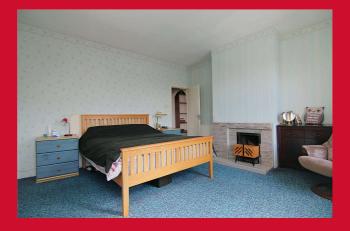

**CELLAR** Useful store cellars

LANDING Access to loft space

LOFT SPACE Access via pull down ladder - good size loft space with clear potential

BEDROOM 1 14'6" x 14'4" (4.42m x 4.37m) Built in wardrobes

BEDROOM 2 14' x10'7" (4.27m x3.23m)