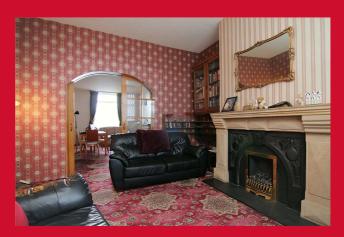

COUNCIL TAX Bradford Band B

**TENURE** Freehold

ENTRANCE HALL

LIVING ROOM 14'4" x 13'8" (4.37m x 4.17m)

DINING ROOM 17'4" x 16'7" (5.28m x 5.05m)

KITCHEN 12'6" ave x 8'9" (3.8m ave x 2.67m) Selection of units, sink unit - access to cellar