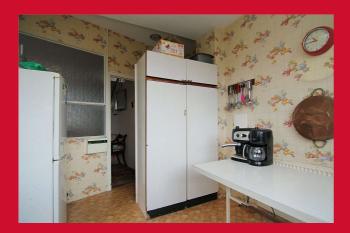

COUNCIL TAX Bradford Band B

**TENURE** Freehold

ENTRANCE HALL

LIVING ROOM 14'4" x 13'8" (4.37m x 4.17m)

DINING ROOM 17'4" x 16'7" (5.28m x 5.05m)

KITCHEN 12'6" ave x 8'9" (3.8m ave x 2.67m) Selection of units, sink unit - access to cellar