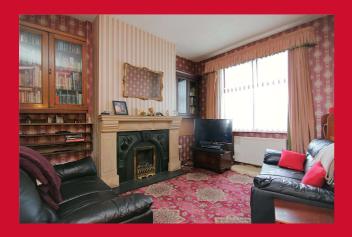

COUNCIL TAX Bradford Band B

**TENURE** Freehold

ENTRANCE HALL

LIVING ROOM 14'4" x 13'8" (4.37m x 4.17m)

DINING ROOM 17'4" x 16'7" (5.28m x 5.05m)

KITCHEN 12'6" ave x 8'9" (3.8m ave x 2.67m) Selection of units, sink unit - access to cellar