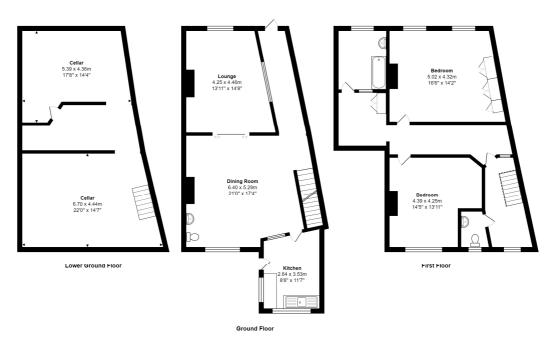

COUNCIL TAX Bradford Band B

**TENURE** Freehold

ENTRANCE HALL

LIVING ROOM 14'4" x 13'8" (4.37m x 4.17m)

DINING ROOM 17'4" x 16'7" (5.28m x 5.05m)

KITCHEN 12'6" ave x 8'9" (3.8m ave x 2.67m) Selection of units, sink unit - access to cellar

**CELLAR** Useful store cellars

LANDING Access to loft space

LOFT SPACE Access via pull down ladder - good size loft space with clear potential

BEDROOM 1 14'6" x 14'4" (4.42m x 4.37m) Built in wardrobes

BEDROOM 2 14' x10'7" (4.27m x3.23m)

BATHROOM Two piece suite, over bath shower, separate WC

OUTSIDE Small yard to front, pleasant rear garden, shared access alley leads to lean to garage / store

The Fixtures & Appliances included have not been tested and therefore no guarantee can be given that they are in working order. Every care has been taken with the preparation of these sales particulars, but complete accuracy cannot be guaranteed. If there is any point, which is of particular importance you should obtain independent verification, or we will be pleased to check them for you. These sales particulars do not constitute a contract or part of a contract.

Total Area: 138.8 m<sup>2</sup> ... 1494 ft<sup>2</sup> (excluding cellar)

1 01274 614804 E highfield@robertwatts.co.uk W robertwatts.co.uk Highfield Office: 21 Highfield Road, Bradford, BD2 2AU