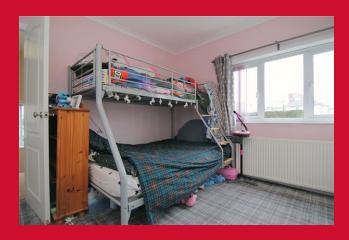

LANDING Access to loft space

BEDROOM 1 12'9" x 11'4" (3.89m x 3.45m)

BEDROOM 2 11'2" x 11' (3.4m x 3.35m)

BEDROOM 3 7'9" x 7'2" (2.36m x 2.18m)

**BATHROOM** Three piece modern white suite, over bath shower and screen