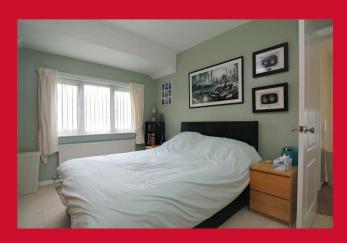

LANDING Access to loft space

BEDROOM 1 12'9" x 11'4" (3.89m x 3.45m)

BEDROOM 2 11'2" x 11' (3.4m x 3.35m)

BEDROOM 3 7'9" x 7'2" (2.36m x 2.18m)

**BATHROOM** Three piece modern white suite, over bath shower and screen