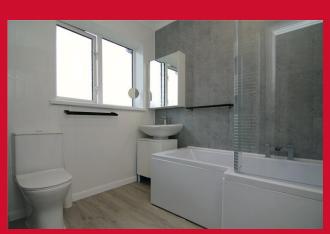

LANDING Access to loft space

BEDROOM 1 12'9" x 11'4" (3.89m x 3.45m)

BEDROOM 2 11'2" x 11' (3.4m x 3.35m)

BEDROOM 3 7'9" x 7'2" (2.36m x 2.18m)

**BATHROOM** Three piece modern white suite, over bath shower and screen