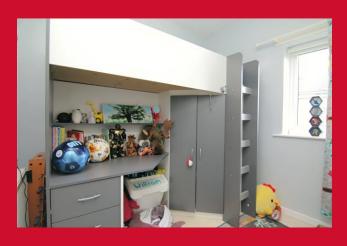

LANDING Access to loft space

BEDROOM 1 12'9" x 11'4" (3.89m x 3.45m)

BEDROOM 2 11'2" x 11' (3.4m x 3.35m)

BEDROOM 3 7'9" x 7'2" (2.36m x 2.18m)

**BATHROOM** Three piece modern white suite, over bath shower and screen