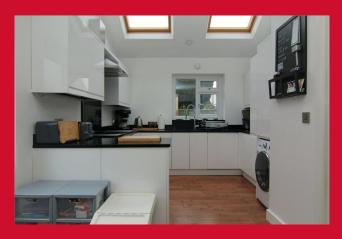

## KITCHEN 17'9" max x 10'3" max (5.4m max x 3.12m max)

Modern wall and base units, granite work tops, plumbed for washing machine - integrated appliances include: oven & hob, fridge freezer, dish washer. Useful understairs store