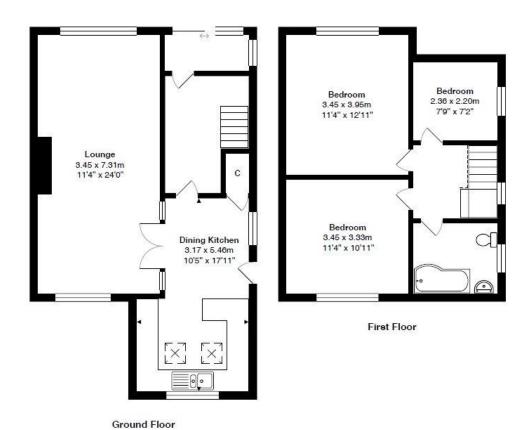

**PORCH** Leads to hallway

LIVING ROOM 24'1" (7.34) max overall x 11'3" (3.43)

## KITCHEN 17'9" max x 10'3" max (5.4m max x 3.12m max)

Modern wall and base units, granite work tops, plumbed for washing machine - integrated appliances include: oven & hob, fridge freezer, dish washer. Useful understairs store

LANDING Access to loft space

BEDROOM 1 12'9" x 11'4" (3.89m x 3.45m)

BEDROOM 2 11'2" x 11' (3.4m x 3.35m)

BEDROOM 3 7'9" x 7'2" (2.36m x 2.18m)

**BATHROOM** Three piece modern white suite, over bath shower and screen