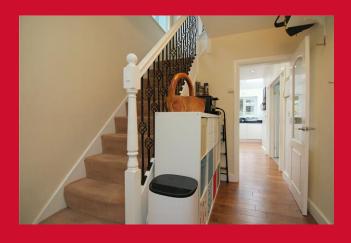

**PORCH** Leads to hallway

LIVING ROOM 24'1" (7.34) max overall x 11'3" (3.43)

LANDING Access to loft space

BEDROOM 1 12'9" x 11'4" (3.89m x 3.45m)

BEDROOM 2 11'2" x 11' (3.4m x 3.35m)

BEDROOM 3 7'9" x 7'2" (2.36m x 2.18m)

**BATHROOM** Three piece modern white suite, over bath shower and screen