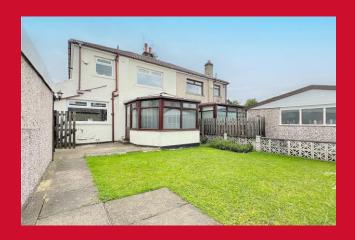

Access to conservatory

CONSERVATORY 10'2" (3.1) x 9'9" (2.97) both approx

Door to rear garden

KITCHEN 10'1" x 8'9" (3.07m x 2.67m)

Selection of wall and base units, worktops with sink unit, splash back tiled walls, plumbed for automatic washer and built in oven, hob and extractor

BATHROOM Three piece white suite with fitted over bath shower and screen with fully tiled walls

**OUTSIDE** Pleasant gardens front and rear, drive to garage

The Fixtures & Appliances included have not been tested and therefore no guarantee can be given that they are in working order. Every care has been taken with the preparation of these sales particulars, but complete accuracy cannot be guaranteed. If there is any point, which is of particular importance you should obtain independent verification, or we will be pleased to check them for you. These sales particulars do not constitute a contract or part of a contract.