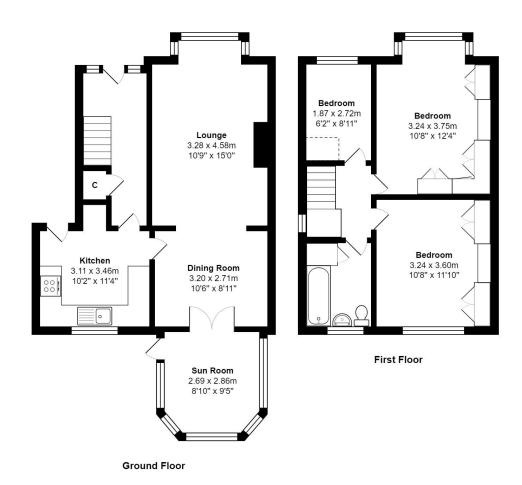

## **COUNCIL TAX Bradford**

Band C

**TENURE** Freehold

**ENTRANCE HALL** Laminate floor and under stairs store

LOUNGE 13'7" (4.14) plus bay x 10'7" (3.23)

Open to dining room

DINING ROOM 10'5" x 8'9" (3.18m x 2.67m)

Access to conservatory

CONSERVATORY 10'2" (3.1) x 9'9" (2.97) both approx

Door to rear garden

KITCHEN 10'1" x 8'9" (3.07m x 2.67m)

Selection of wall and base units, worktops with sink unit, splash back tiled walls, plumbed for automatic washer and built in oven, hob and extractor

FIRST FLOOR LANDING Access to loft (boarded) via pull down ladder

BEDROOM ONE 15'5" max x 10'6" max (4.7m max x 3.2m max)

Fitted wardrobes

BEDROOM TWO 11'8" x 10'8" (3.56m x 3.25m)

BEDROOM THREE 8'9" (2.67) x 6'1" (1.85) both max ex s/head

Total Area: 91.2 m² ... 981 ft²

All measurements are approximate and for display purposes only

1 01274 614804 E highfield@robertwatts.co.uk W robertwatts.co.uk Highfield Office: 21 Highfield Road, Bradford, BD2 2AU