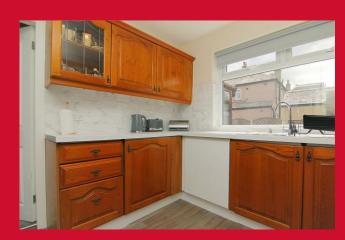

Access to conservatory

CONSERVATORY 10'2" (3.1) x 9'9" (2.97) both approx

Door to rear garden

KITCHEN 10'1" x 8'9" (3.07m x 2.67m)

Selection of wall and base units, worktops with sink unit, splash back tiled walls, plumbed for automatic washer and built in oven, hob and extractor