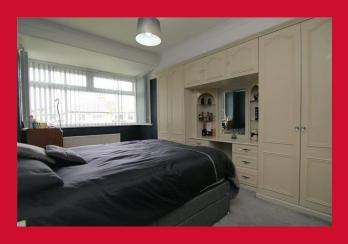

FIRST FLOOR LANDING Access to loft (boarded) via pull down ladder

BEDROOM ONE 15'5" max x 10'6" max (4.7m max x 3.2m max)

Fitted wardrobes

BEDROOM TWO 11'8" x 10'8" (3.56m x 3.25m)

BEDROOM THREE 8'9" (2.67) x 6'1" (1.85) both max ex s/head