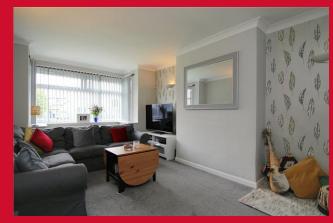

## **COUNCIL TAX Bradford**

Band C

**TENURE** Freehold

**ENTRANCE HALL** Laminate floor and under stairs store

LOUNGE 13'7" (4.14) plus bay x 10'7" (3.23)

Open to dining room

DINING ROOM 10'5" x 8'9" (3.18m x 2.67m)