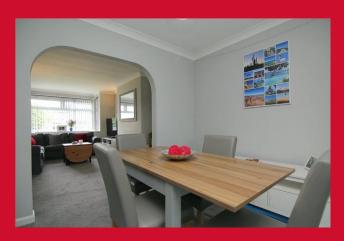

## **COUNCIL TAX Bradford**

Band C

**TENURE** Freehold

**ENTRANCE HALL** Laminate floor and under stairs store

LOUNGE 13'7" (4.14) plus bay x 10'7" (3.23)

Open to dining room

DINING ROOM 10'5" x 8'9" (3.18m x 2.67m)