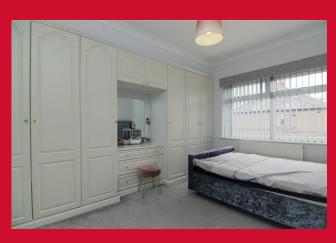

FIRST FLOOR LANDING Access to loft (boarded) via pull down ladder

BEDROOM ONE 15'5" max x 10'6" max (4.7m max x 3.2m max)

Fitted wardrobes

BEDROOM TWO 11'8" x 10'8" (3.56m x 3.25m)

BEDROOM THREE 8'9" (2.67) x 6'1" (1.85) both max ex s/head