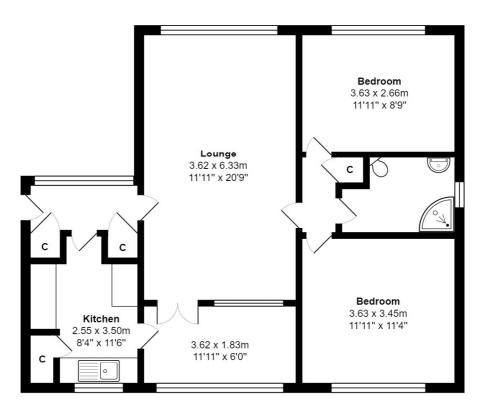

LIVING ROOM 21'1" x 11'8" (6.43m x 3.56m)

### SUNROOM / CONVERTED BALCONY 11'4" x 5'2" (3.45m x 1.57m)

KITCHEN 10'3" x 8'3" (3.12m x 2.51m) Selection of wall and base units , work tops , sink unit - store pantry

BEDROOM 1 11'9" x 11'3" (3.58m x 3.43m)

BEDROOM 2 11'9" x 8'7" (3.58m x 2.62m)

SHOWER ROOM Shower cubicle , WC , wash basin - tiled floor , part tiled walls

OUTSIDE Well kept mature communal gardens - garage

The Fixtures & Appliances included have not been tested and therefore no guarantee can be given that they are in working order. Every care has been taken with the preparation of these sales particulars, but complete accuracy cannot be guaranteed. If there is any point, which is of particular importance you should obtain independent verification, or we will be pleased to check them for you. These sales particulars do not constitute a contract or part of a contract.