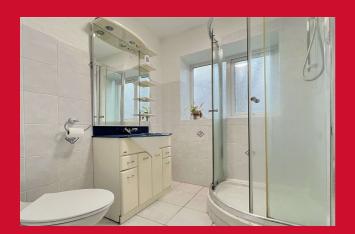

BEDROOM 2 11'9" x 8'7" (3.58m x 2.62m)

SHOWER ROOM Shower cubicle , WC , wash basin - tiled floor , part tiled walls

OUTSIDE Well kept mature communal gardens - garage

The Fixtures & Appliances included have not been tested and therefore no guarantee can be given that they are in working order. Every care has been taken with the preparation of these sales particulars, but complete accuracy cannot be guaranteed. If there is any point, which is of particular importance you should obtain independent verification, or we will be pleased to check them for you. These sales particulars do not constitute a contract or part of a contract.