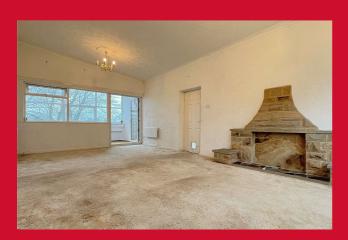

LIVING ROOM 21'1" x 11'8" (6.43m x 3.56m)

### SUNROOM / CONVERTED BALCONY 11'4" x 5'2" (3.45m x 1.57m)

KITCHEN 10'3" x 8'3" (3.12m x 2.51m) Selection of wall and base units , work tops , sink unit - store pantry

BEDROOM 1 11'9" x 11'3" (3.58m x 3.43m)