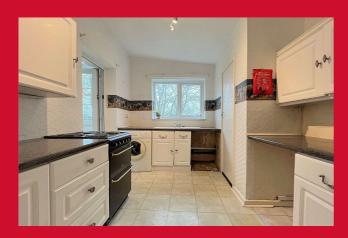

### SUNROOM / CONVERTED BALCONY 11'4" x 5'2" (3.45m x 1.57m)

KITCHEN 10'3" x 8'3" (3.12m x 2.51m) Selection of wall and base units , work tops , sink unit - store pantry

BEDROOM 1 11'9" x 11'3" (3.58m x 3.43m)