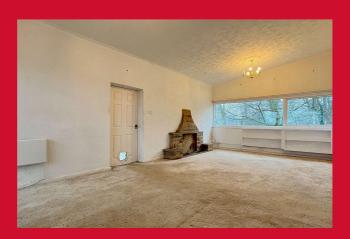

LIVING ROOM 21'1" x 11'8" (6.43m x 3.56m)

### SUNROOM / CONVERTED BALCONY 11'4" x 5'2" (3.45m x 1.57m)

KITCHEN 10'3" x 8'3" (3.12m x 2.51m) Selection of wall and base units , work tops , sink unit - store pantry

BEDROOM 1 11'9" x 11'3" (3.58m x 3.43m)