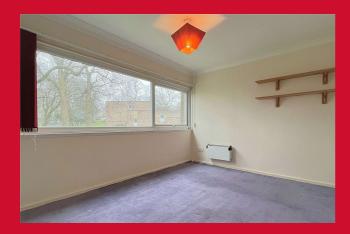

BEDROOM 2 11'9" x 8'7" (3.58m x 2.62m)

SHOWER ROOM Shower cubicle , WC , wash basin - tiled floor , part tiled walls

OUTSIDE Well kept mature communal gardens - garage

The Fixtures & Appliances included have not been tested and therefore no guarantee can be given that they are in working order. Every care has been taken with the preparation of these sales particulars, but complete accuracy cannot be guaranteed. If there is any point, which is of particular importance you should obtain independent verification, or we will be pleased to check them for you. These sales particulars do not constitute a contract or part of a contract.