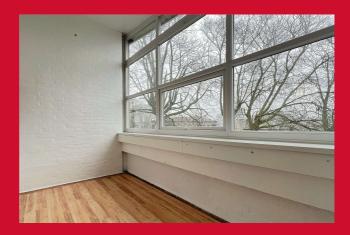

### SUNROOM / CONVERTED BALCONY 11'4" x 5'2" (3.45m x 1.57m)

KITCHEN 10'3" x 8'3" (3.12m x 2.51m) Selection of wall and base units , work tops , sink unit - store pantry

BEDROOM 1 11'9" x 11'3" (3.58m x 3.43m)