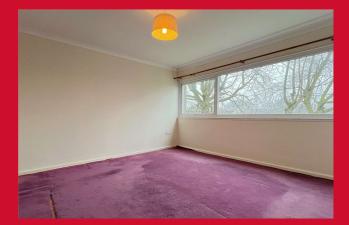

### SUNROOM / CONVERTED BALCONY 11'4" x 5'2" (3.45m x 1.57m)

KITCHEN 10'3" x 8'3" (3.12m x 2.51m) Selection of wall and base units , work tops , sink unit - store pantry

BEDROOM 1 11'9" x 11'3" (3.58m x 3.43m)