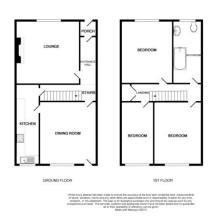

#### **COUNCIL TAX Bradford**

Band B

**TENURE** Freehold

**ENTRANCE VESTIBULE TO HALLWAY** 

LOUNGE 14'7" x 14'5" (4.45m x 4.4m)

DINING ROOM 15'6" x 12'8" (4.72m x 3.86m)

KITCHEN 18'11" (5.77) overall x 5'3" (1.6)

Fitted kitchen including a range of wall and base units and worktops. Access to cellar

BEDROOM ONE 14'6" x 11'1" (4.42m x 3.38m)

BEDROOM TWO 13' x 12'10" (3.96m x 3.9m)

BEDROOM THREE 14'6" x 7' (4.42m x 2.13m)

BATHROOM 13'1" x 5'4" (4m x 1.63m)

Three piece suite

**OUTSIDE** Yard gardens to front and rear

The Fixtures & Appliances included have not been tested and therefore no guarantee can be given that they are in working order. Every care has been taken with the preparation of these sales particulars, but complete accuracy cannot be guaranteed. If there is any point, which is of particular importance you should obtain independent verification, or we will be pleased to check them for you. These sales particulars do not constitute a contract or part of a contract.