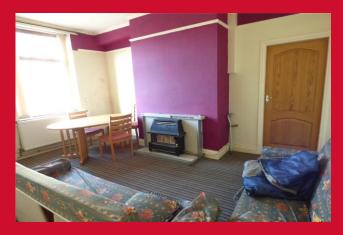

#### **COUNCIL TAX Bradford**

Band B

**TENURE** Freehold

**ENTRANCE VESTIBULE TO HALLWAY** 

LOUNGE 14'7" x 14'5" (4.45m x 4.4m)

DINING ROOM 15'6" x 12'8" (4.72m x 3.86m)

KITCHEN 18'11" (5.77) overall x 5'3" (1.6)