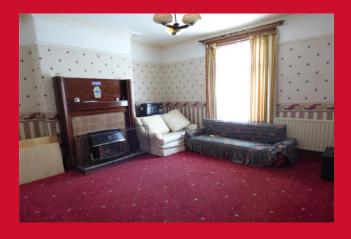

#### **COUNCIL TAX Bradford**

Band B

**TENURE** Freehold

**ENTRANCE VESTIBULE TO HALLWAY** 

LOUNGE 14'7" x 14'5" (4.45m x 4.4m)

DINING ROOM 15'6" x 12'8" (4.72m x 3.86m)

KITCHEN 18'11" (5.77) overall x 5'3" (1.6)