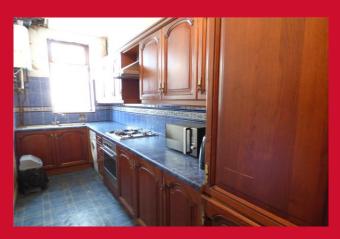

#### **COUNCIL TAX Bradford**

Band B

**TENURE** Freehold

**ENTRANCE VESTIBULE TO HALLWAY** 

LOUNGE 14'7" x 14'5" (4.45m x 4.4m)

DINING ROOM 15'6" x 12'8" (4.72m x 3.86m)

KITCHEN 18'11" (5.77) overall x 5'3" (1.6)

Fitted kitchen including a range of wall and base units and worktops. Access to cellar

BEDROOM ONE 14'6" x 11'1" (4.42m x 3.38m)

BEDROOM TWO 13' x 12'10" (3.96m x 3.9m)

BEDROOM THREE 14'6" x 7' (4.42m x 2.13m)