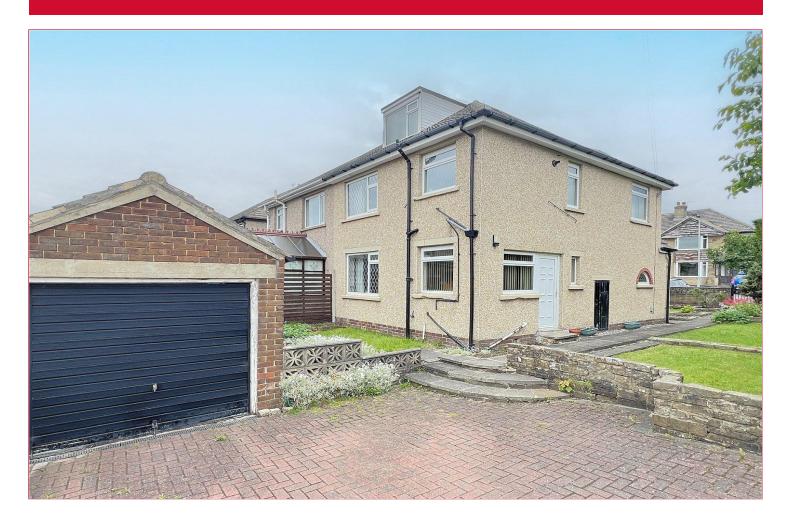

# 43 Oakdale Road, Wrose, Shipley, BD18 1PE

NO CHAIN – Family sized semi-detached occupying an enviable CORNER PLOT – in need of some updating, we feel this THREE BEDROOM, TWO RECEPTION room example offers new owners a real opportunity to make their own mark and add value – clear POTENTIAL TO EXTEND (subj to PP) The additional dormer room, drive, garage and mature gardens further add to the appeal here as does the ease of access for Wrose village and LOW ASH PRIMARY – contact Robert Watts to arrange YOUR VIEWING today.

OUTSIDE Block paved drive to garage (with power), enviable corner plot and mature gardens