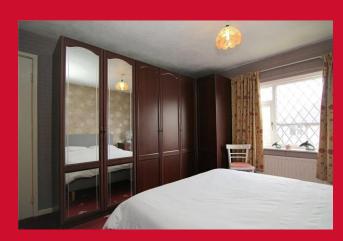

### BEDROOM ONE 11'2" x 10'9" (3.4m x 3.28m)

Useful understairs store

BEDROOM TWO 12'7" x 11'5" (3.84m x 3.48m)

### BEDROOM THREE 8'1" x 6'9" (2.46m x 2.06m)

Built in store closet

BATHROOM Three piece white suite with fitted over bath shower and screen, fully tiled walls