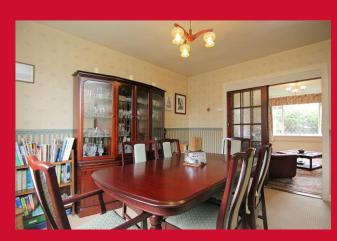

### LOUNGE 18'1" (5.5) max overall x 14'3" (4.34)

Open stair case to first floor - double doors lead to dining room

DINING ROOM 12'5" x 10' (3.78m x 3.05m)