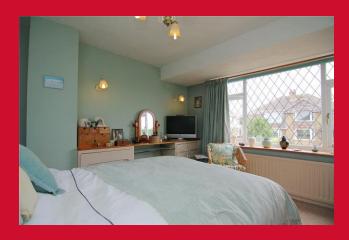

### BEDROOM ONE 11'2" x 10'9" (3.4m x 3.28m)

Useful understairs store

BEDROOM TWO 12'7" x 11'5" (3.84m x 3.48m)