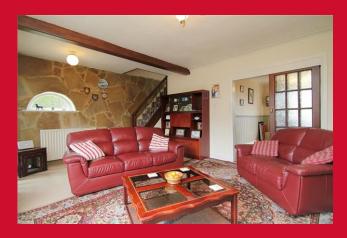

### LOUNGE 18'1" (5.5) max overall x 14'3" (4.34)

Open stair case to first floor - double doors lead to dining room

DINING ROOM 12'5" x 10' (3.78m x 3.05m)