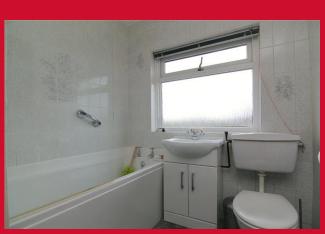

### BEDROOM THREE 8'1" x 6'9" (2.46m x 2.06m)

Built in store closet

BATHROOM Three piece white suite with fitted over bath shower and screen, fully tiled walls