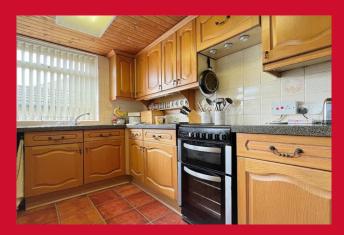

#### KITCHEN 12'4" x 7'9" (3.76m x 2.36m)

Selection of wall and base units, worktops with stainless steel sink unit, plumbed for automatic washer