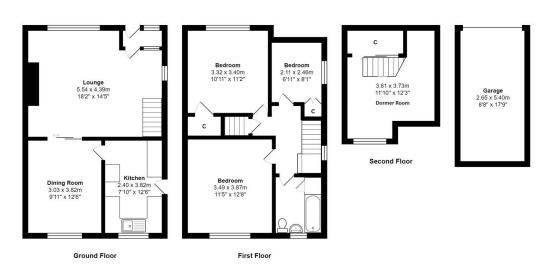

### LOUNGE 18'1" (5.5) max overall x 14'3" (4.34)

Open stair case to first floor - double doors lead to dining room

DINING ROOM 12'5" x 10' (3.78m x 3.05m)

#### KITCHEN 12'4" x 7'9" (3.76m x 2.36m)

Selection of wall and base units, worktops with stainless steel sink unit, plumbed for automatic washer

### BEDROOM ONE 11'2" x 10'9" (3.4m x 3.28m)

Useful understairs store

BEDROOM TWO 12'7" x 11'5" (3.84m x 3.48m)

### BEDROOM THREE 8'1" x 6'9" (2.46m x 2.06m)

Built in store closet

BATHROOM Three piece white suite with fitted over bath shower and screen, fully tiled walls

### DORMER ROOM 10'9" x 11'9" (3.28m x 3.58m)

Access via fixed staircase and access to eaves store

**BUILDING REGS** N.B We advise all interested parties to clarify the position regarding building regulations and any relevant planning permissions with their legal representative prior to proceeding.

Total Area: 120.8 m² ... 1300 ft²

All measurements are approximate and for display purposes only

1 01274 614804 E highfield@robertwatts.co.uk W robertwatts.co.uk Highfield Office: 21 Highfield Road, Bradford, BD2 2AU