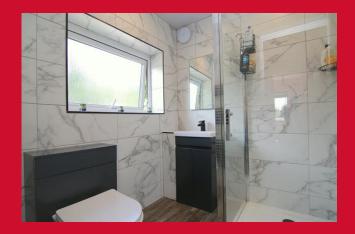

#### SHOWER ROOM

Modern suite with corner shower cubicle. Vanity sink unit and heated towel rail