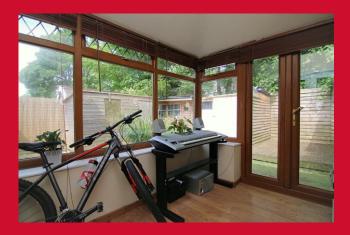

#### DINING KITCHEN 23'7" x 11'6" (7.2m x 3.5m)

Good sized 23' Kitchen with a well equipped range of wall and base units. Range cooker included. French doors leading to Sunroom/Conservatory

SUN ROOM/CONSERVATORY 9'7" (2.92) x 8'7" (2.62) approx` Backing onto the garden, this great "multi purpose" room and has a permanent roof