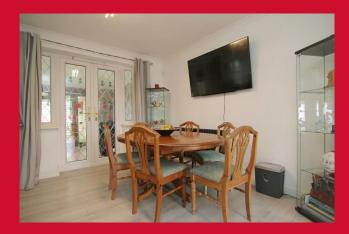

#### DINING KITCHEN 23'7" x 11'6" (7.2m x 3.5m)

Good sized 23' Kitchen with a well equipped range of wall and base units. Range cooker included. French doors leading to Sunroom/Conservatory

SUN ROOM/CONSERVATORY 9'7" (2.92) x 8'7" (2.62) approx` Backing onto the garden, this great "multi purpose" room and has a permanent roof