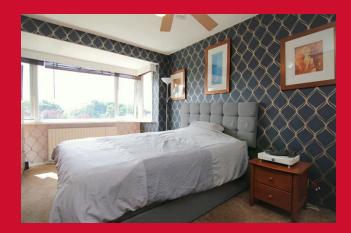

#### LANDING

BEDROOM ONE 13'7" x 8'3" (4.14m x 2.51m)

BEDROOM TWO 11'3" x 8'2" (3.43m x 2.5m)