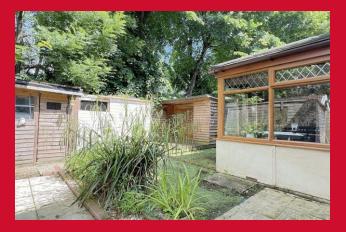

#### OUTSIDE

Cul de sac position with garden to the front and driveway Enclosed garden to rear with gazebo and sheds/huts