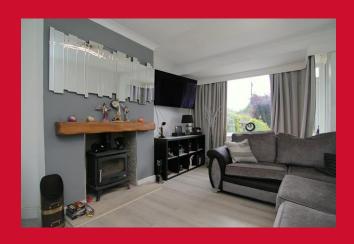

#### HALLWAY

LOUNGE 13'7" x 10'7" max (4.14m x 3.23m max) Log burner stove, built into chimney breast. Archway to the kitchen