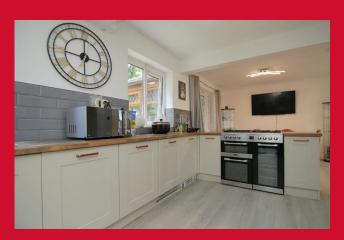

#### DINING KITCHEN 23'7" x 11'6" (7.2m x 3.5m)

Good sized 23' Kitchen with a well equipped range of wall and base units. Range cooker included. French doors leading to Sunroom/Conservatory

SUN ROOM/CONSERVATORY 9'7" (2.92) x 8'7" (2.62) approx` Backing onto the garden, this great "multi purpose" room and has a permanent roof