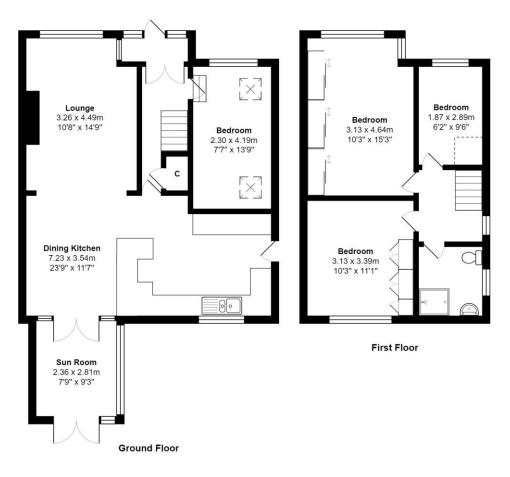

## 17 Greengates Avenue, Wyke, Bradford, BD12 9LQ

FOUR BEDROOMS Well presented Semi Detached providing family sized FOUR Bedroomed accommodation. The house occupies a cul de sac position and is ideally located close to both Halifax and Bradford and all other commuter networks. Available with NO CHAIN. The accommodation comprises: Porch, Hall, Lounge, Dining Kitchen, Sunroom, Ground Floor Bedroom Four, Three Bedrooms to first floor and Shower room.

#### HALLWAY

LOUNGE 13'7" x 10'7" max (4.14m x 3.23m max) Log burner stove, built into chimney breast. Archway to the kitchen

#### DINING KITCHEN 23'7" x 11'6" (7.2m x 3.5m)

Good sized 23' Kitchen with a well equipped range of wall and base units. Range cooker included. French doors leading to Sunroom/Conservatory

SUN ROOM/CONSERVATORY 9'7" (2.92) x 8'7" (2.62) approx` Backing onto the garden, this great "multi purpose" room and has a permanent roof

#### BEDROOM FOUR 13'6" x 7'5" (4.11m x 2.26m)

Ground floor Bedroom four. Twin Velux roof light

#### LANDING

BEDROOM ONE 13'7" x 8'3" (4.14m x 2.51m)

BEDROOM TWO 11'3" x 8'2" (3.43m x 2.5m)

#### BEDROOM THREE 6'9" (2.06) x 6'1" (1.85) plus stairhead

#### SHOWER ROOM

Modern suite with corner shower cubicle. Vanity sink unit and heated towel rail

Total Area: 104.3 m<sup>2</sup> ... 1123 ft<sup>2</sup> All measurements are approximate and for display purposes only

1 01274 601119 b wibsey@robertwatts.co.uk vobertwatts.co.uk Wibsey Office: 140 High Street, Wibsey, BD6 1JZ