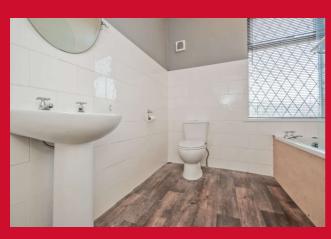

#### **CELLAR**

BEDROOM ONE 16'5" x 10'6" max (5m x 3.2m max)

Double bedroom.

BEDROOM TWO 9'6" x 7'7" (2.9m x 2.3m)

**BATHROOM** Three piece suite including integral shower and glazed shower screen over bath, wc and sink with useful storage cupboard.