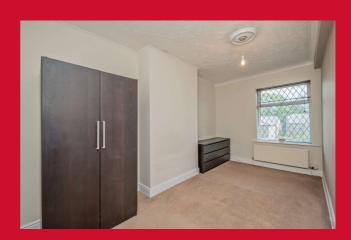

#### **CELLAR**

BEDROOM ONE 16'5" x 10'6" max (5m x 3.2m max)

Double bedroom.

BEDROOM TWO 9'6" x 7'7" (2.9m x 2.3m)

**BATHROOM** Three piece suite including integral shower and glazed shower screen over bath, wc and sink with useful storage cupboard.