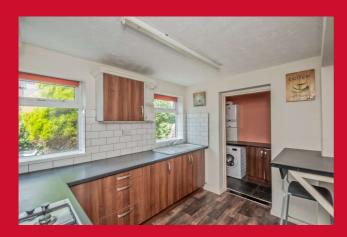

#### KITCHEN 9'10" x 7'10" max (3m x 2.4m max)

Wall and base units with worktops, sink and mixer tap, integral electric oven and 4 ring gas hob with metro wall tiles. Pantry area giving access to cellar.

#### UTILITY ROOM 7'7" x 4'7" max (2.3m x 1.4m max)

Plumbing for washing machine and wall mounted boiler. Door to rear garden.