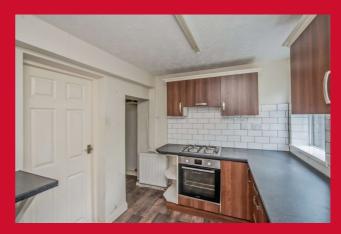

#### KITCHEN 9'10" x 7'10" max (3m x 2.4m max)

Wall and base units with worktops, sink and mixer tap, integral electric oven and 4 ring gas hob with metro wall tiles. Pantry area giving access to cellar.