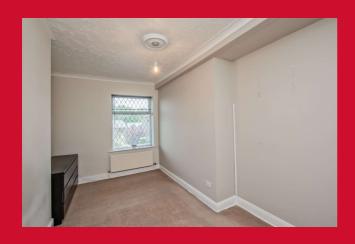

#### **CELLAR**

BEDROOM ONE 16'5" x 10'6" max (5m x 3.2m max)

Double bedroom.

BEDROOM TWO 9'6" x 7'7" (2.9m x 2.3m)

**BATHROOM** Three piece suite including integral shower and glazed shower screen over bath, wc and sink with useful storage cupboard.