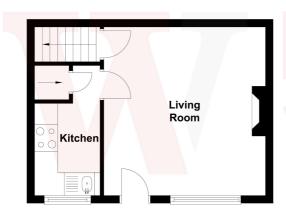

#### LOUNGE 14'5" x 14'1" (4.4m x 4.3m)

Good sized room with fireplace.

#### KITCHEN 8'2" x 5'7" max (2.5m x 1.7m max)

Range of wall and base units incorporating contrasting work top, sink and mixer tap. Double integral electric oven and induction hob.

### **Ground Floor**