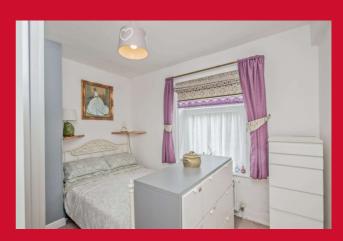

#### BEDROOM TWO 8'10" x 8'6" (2.7m x 2.6m)

Wall mounted boiler.

**BATHROOM** Three piece suite comprising bath with integral shower over and glazed screen, wc and hand wash basin.

**EXTERIOR** The property benefits from a pleasant low maintenance garden area to the front.