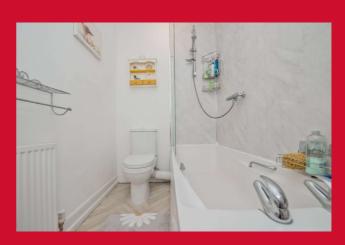

#### BEDROOM TWO 8'10" x 8'6" (2.7m x 2.6m)

Wall mounted boiler.

**BATHROOM** Three piece suite comprising bath with integral shower over and glazed screen, wc and hand wash basin.

**EXTERIOR** The property benefits from a pleasant low maintenance garden area to the front.