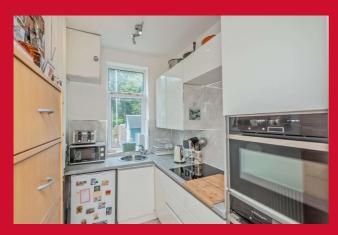

#### KITCHEN 8'2" x 5'7" max (2.5m x 1.7m max)

Range of wall and base units incorporating contrasting work top, sink and mixer tap. Double integral electric oven and induction hob.