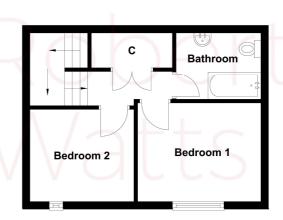

#### **CELLAR**

FIRST FLOOR LANDING Useful storage cupboard and plumbing for auto washer.

BEDROOM ONE 11'2" x 9'6" max (3.4m x 2.9m max)

#### BEDROOM TWO 8'10" x 8'6" (2.7m x 2.6m)

Wall mounted boiler.

**BATHROOM** Three piece suite comprising bath with integral shower over and glazed screen, wc and hand wash basin.

**EXTERIOR** The property benefits from a pleasant low maintenance garden area to the front.

#### First Floor

1 01274 878878 E cleckheaton@robertwatts.co.uk W robertwatts.co.uk Cleckheaton Office: 2 Central Parade, Cleckheaton, West Yorkshire, BD19 3RU