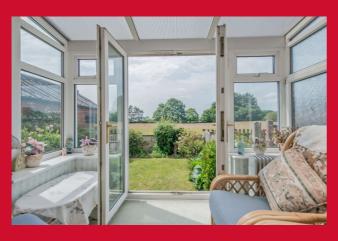

#### CONSERVATORY 9'2" x 8'6" max (2.8m x 2.6m max)

Enjoying views over the garden and fields beyond.