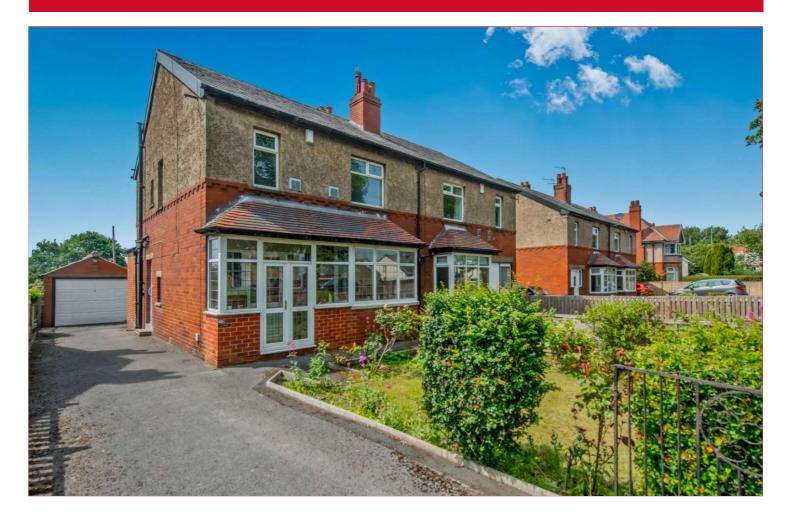

# Leamar, 707 Halifax Road, Cleckheaton, West Yorkshire, BD19 6LJ

Offered with NO CHAIN is this period style, three bedroom, extended semi detached with lovely SEMI RURAL VIEWS located in this highly sought after area of Hartshead Moor Top. The house requires cosmetic improvement but is priced to reflect this work and offers a super opportunity for FAMILY BUYERS. Comprises porch, hall, lounge, dining room, conservatory and kitchen which offers the opportunity to create a spacious open plan dining kitchen with three first floor bedrooms and shower room. To the exterior is a long driveway for ample off street parking leading to a detached brick built garage with pleasant gardens to the front and rear. Benefits from GCH with modern boiler & uPVC DG.

#### EXTERIOR 17'9" x 9'6" (5.4m x 2.9m)

The property benefits from lawned garden to the front with a long driveway for ample off street parking leading to a single brick built garage with power and electric door measuring  $17'9 \times 9'6$  (5.4m x 2.9m). Pleasant lawned garden to the rear with open aspect and far reaching views which are South West facing.