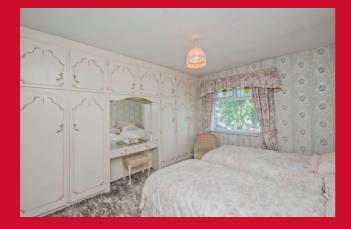

### BEDROOM ONE 12'6" (3.8) x 9'6" (2.9) plus robes

Fitted wardrobes.

#### BEDROOM TWO 13'1" (4.0) x 10'6" (3.2) plus robes

Fitted wardrobes.