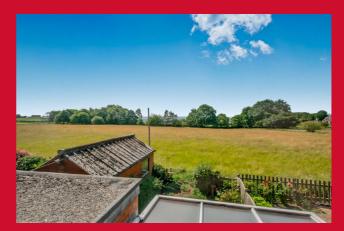

#### CONSERVATORY 9'2" x 8'6" max (2.8m x 2.6m max)

Enjoying views over the garden and fields beyond.

#### EXTERIOR 17'9" x 9'6" (5.4m x 2.9m)

The property benefits from lawned garden to the front with a long driveway for ample off street parking leading to a single brick built garage with power and electric door measuring  $17'9 \times 9'6$  (5.4m x 2.9m). Pleasant lawned garden to the rear with open aspect and far reaching views which are South West facing.