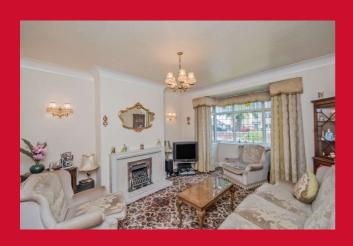

#### LOUNGE 15'1" x 12'2" max (4.6m x 3.7m max)

Having fireplace with living flame gas fire. Bay window with feature leaded lights.