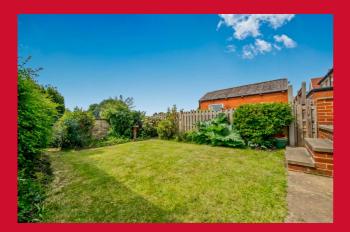

#### EXTERIOR 17'9" x 9'6" (5.4m x 2.9m)

The property benefits from lawned garden to the front with a long driveway for ample off street parking leading to a single brick built garage with power and electric door measuring  $17'9 \times 9'6$  (5.4m x 2.9m). Pleasant lawned garden to the rear with open aspect and far reaching views which are South West facing.