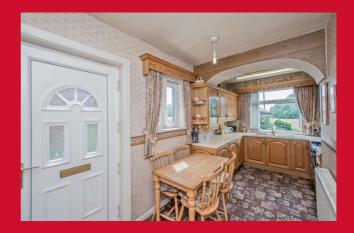

#### KITCHEN 16'5" x 8'2" max (5m x 2.5m max)

Range of wall and base units incorporating contrasting work top, one and a half bowl sink and mixer tap. Gas cooker point and extractor. Useful pantry and door to side.

#### DINING ROOM 13'1" x 11'10" max (4m x 3.6m max)

Fireplace and living flame gas fire. Double doors to conservatory. This room offers a great opportunity to remove the wall to the kitchen to create a more contemporary style open plan kitchen diner, subject to building regulations.