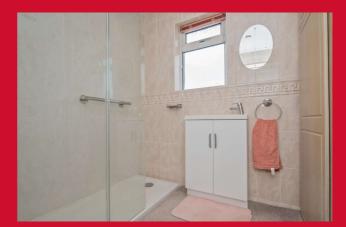

#### BEDROOM THREE 8'2" (2.5) x 6'3" (1.9) including bulk head

BATHROOM Two piece suite comprising of walk in shower and vanity sink. Storage cupboard housing boiler.