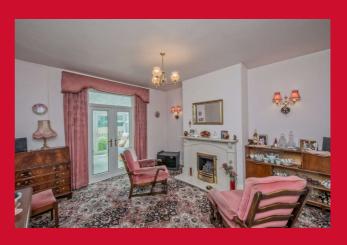

#### DINING ROOM 13'1" x 11'10" max (4m x 3.6m max)

Fireplace and living flame gas fire. Double doors to conservatory. This room offers a great opportunity to remove the wall to the kitchen to create a more contemporary style open plan kitchen diner, subject to building regulations.