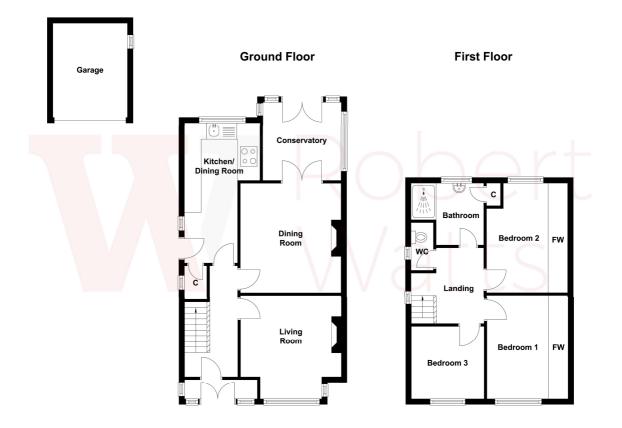

#### ENTRANCE PORCH

#### ENTRANCE HALL

#### LOUNGE 15'1" x 12'2" max (4.6m x 3.7m max)

Having fireplace with living flame gas fire. Bay window with feature leaded lights.

#### DINING ROOM 13'1" x 11'10" max (4m x 3.6m max)

Fireplace and living flame gas fire. Double doors to conservatory. This room offers a great opportunity to remove the wall to the kitchen to create a more contemporary style open plan kitchen diner, subject to building regulations.

#### CONSERVATORY 9'2" x 8'6" max (2.8m x 2.6m max)

Enjoying views over the garden and fields beyond.

#### KITCHEN 16'5" x 8'2" max (5m x 2.5m max)

Range of wall and base units incorporating contrasting work top, one and a half bowl sink and mixer tap. Gas cooker point and extractor. Useful pantry and door to side.

### BEDROOM ONE 12'6" (3.8) x 9'6" (2.9) plus robes

Fitted wardrobes.

#### BEDROOM TWO 13'1" (4.0) x 10'6" (3.2) plus robes

Fitted wardrobes.

#### BEDROOM THREE 8'2" (2.5) x 6'3" (1.9) including bulk head

BATHROOM Two piece suite comprising of walk in shower and vanity sink. Storage cupboard housing boiler.

#### SEPARATE WC

#### EXTERIOR 17'9" x 9'6" (5.4m x 2.9m)

The property benefits from lawned garden to the front with a long driveway for ample off street parking leading to a single brick built garage with power and electric door measuring  $17'9 \times 9'6$  (5.4m x 2.9m). Pleasant lawned garden to the rear with open aspect and far reaching views which are South West facing.