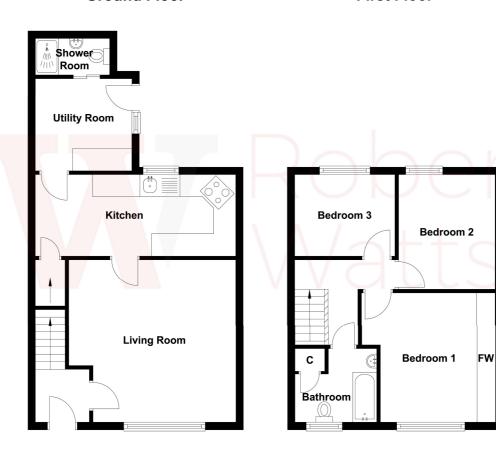

#### **ENTRANCE HALL**

LOUNGE 15'1" x 14'9" max (4.6m x 4.5m max)

Having fireplace.

#### KITCHEN 17'9" x 7'3" max (5.4m x 2.2m max)

Range of wall and base units incorporating contrasting work top, sink and mixer tap. Integral electric oven and four ring gas hob. Tiling to floor.

#### UTILITY ROOM 8'10" x 8'6" max (2.7m x 2.6m max)

Plumbing for auto washer, wall mounted boiler and door to rear.

**SHOWER ROOM** Three piece suite comprising shower cubicle, wc and hand wash basin.

**CELLAR** 

BEDROOM ONE 12'2" (3.7) x 8'6" (2.6) plus robes

Fitted wardrobes.

BEDROOM TWO 8'10" x 7'7" (2.7m x 2.3m)

BEDROOM THREE 10'6" x 8'6" (3.2m x 2.6m)

**BATHROOM** Three piece modern suite comprising P shaped bath with integral shower over and glazed screen, vanity sink and wc. Chrome towel heater, useful storage cupboard and wall tiling.

## **Ground Floor**

## **First Floor**

01274 878878 **E** cleckheaton@robertwatts.co.uk **W** robertwatts.co.uk Cleckheaton Office: 2 Central Parade, Cleckheaton, West Yorkshire, BD19 3RU