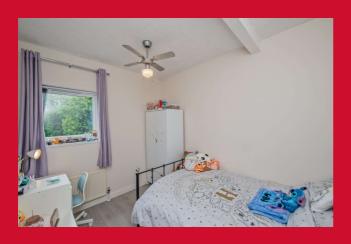

BEDROOM ONE 12'2" (3.7) x 8'6" (2.6) plus robes

Fitted wardrobes.

BEDROOM TWO 8'10" x 7'7" (2.7m x 2.3m)

BEDROOM THREE 10'6" x 8'6" (3.2m x 2.6m)

**BATHROOM** Three piece modern suite comprising P shaped bath with integral shower over and glazed screen, vanity sink and wc. Chrome towel heater, useful storage cupboard and wall tiling.