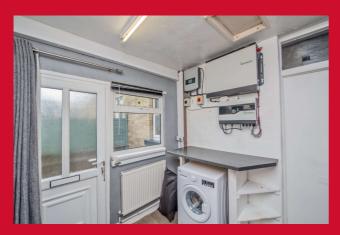

#### UTILITY ROOM 8'10" x 8'6" max (2.7m x 2.6m max)

Plumbing for auto washer, wall mounted boiler and door to rear.

**SHOWER ROOM** Three piece suite comprising shower cubicle, wc and hand wash basin.

**CELLAR** 