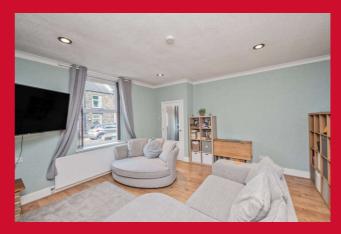

#### **ENTRANCE HALL**

LOUNGE 15'1" x 14'9" max (4.6m x 4.5m max)

Having fireplace.