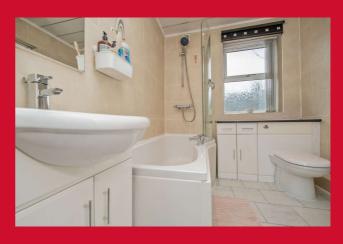

BEDROOM ONE 12'2" (3.7) x 8'6" (2.6) plus robes

Fitted wardrobes.

BEDROOM TWO 8'10" x 7'7" (2.7m x 2.3m)

BEDROOM THREE 10'6" x 8'6" (3.2m x 2.6m)

**BATHROOM** Three piece modern suite comprising P shaped bath with integral shower over and glazed screen, vanity sink and wc. Chrome towel heater, useful storage cupboard and wall tiling.