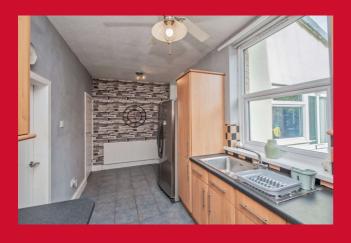

#### KITCHEN 17'9" x 7'3" max (5.4m x 2.2m max)

Range of wall and base units incorporating contrasting work top, sink and mixer tap. Integral electric oven and four ring gas hob. Tiling to floor.