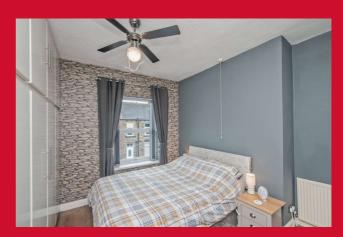

BEDROOM ONE 12'2" (3.7) x 8'6" (2.6) plus robes

Fitted wardrobes.

BEDROOM TWO 8'10" x 7'7" (2.7m x 2.3m)

BEDROOM THREE 10'6" x 8'6" (3.2m x 2.6m)

**BATHROOM** Three piece modern suite comprising P shaped bath with integral shower over and glazed screen, vanity sink and wc. Chrome towel heater, useful storage cupboard and wall tiling.