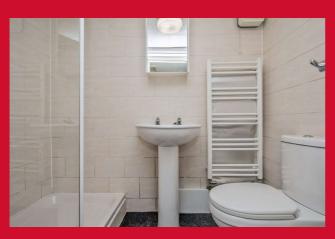

#### UTILITY ROOM 8'10" x 8'6" max (2.7m x 2.6m max)

Plumbing for auto washer, wall mounted boiler and door to rear.

**SHOWER ROOM** Three piece suite comprising shower cubicle, wc and hand wash basin.

**CELLAR** 