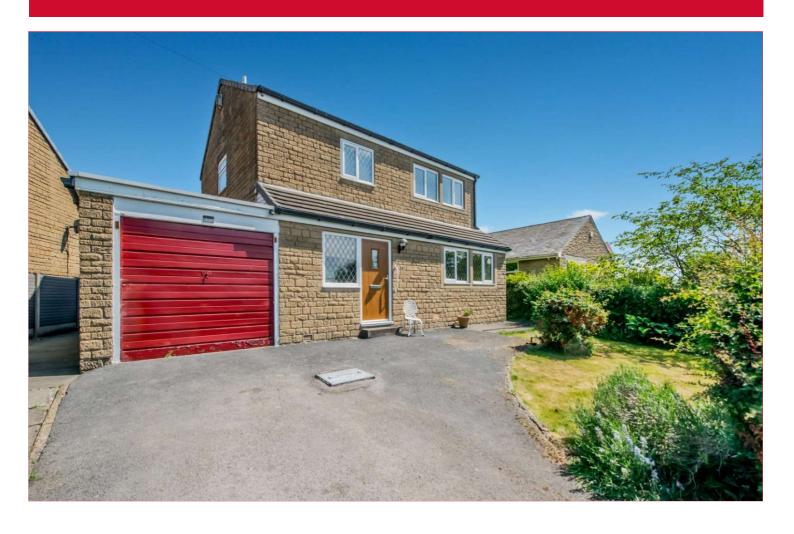

## 86 Common Side, Roberttown, Liversedge, WF15 7LN

A rare and super opportunity has arisen to purchase this spacious, THREE DETACHED HOUSE situated in this highly popular village location. Enjoying OPEN ASPECT VIEWS over the village common and offering easy access to the village amenities, well regarded school and countryside walks it is sold with no chain. Ideal for FAMILY BUYERS and whilst some cosmetic improvement is required it is priced realistically and has a versatile footprint. Comprises hall, kitchen, two reception rooms, wc, three good sized bedrooms and bathroom. Enjoying a good sized plot with gardens to the front with driveway and single garage with a lovely landscaped lawned garden to the rear offering the potential to extend. Benefits from GCH & uPVC DG.

**EXTERIOR** The property enjoys far reaching views over the Common and beyond. Driveway parking to the front with single detached garage and lawned garden. Good sized, pleasant lawned garden and paved patio to the rear allowing space to extend (subject to planning).