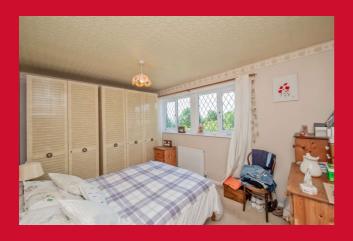

FIRST FLOOR LANDING Useful storage cupboard.

BEDROOM ONE 13'9" x 9'10" (4.2m x 3m)

Double bedroom.

BEDROOM TWO 11'10" (3.6) x 9'10" (3.0) plus robes

Double bedroom having fitted wardrobes.

BEDROOM THREE 10'6" x 5'11" (3.2m x 1.8m)