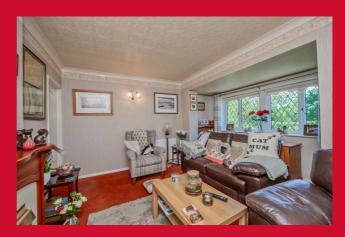

#### **ENTRANCE PORCH**

**ENTRANCE HALL** Having cloaks cupboard.

GUEST WC Hand wash basin and wc.

LOUNGE 14'1" x 13'9", max (4.3m x 4.2m, max)

Fireplace and electric fire.

DINING ROOM 12'2" x 12'2" max (3.7m x 3.7m max)

Having fireplace.