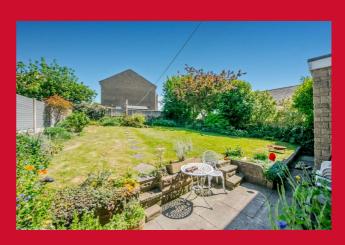

**EXTERIOR** The property enjoys far reaching views over the Common and beyond. Driveway parking to the front with single detached garage and lawned garden. Good sized, pleasant lawned garden and paved patio to the rear allowing space to extend (subject to planning).