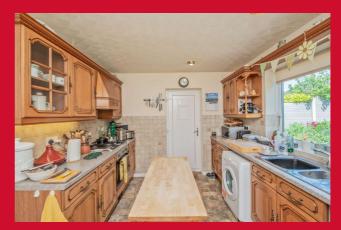

#### KITCHEN 11'6" x 9'10" max (3.5m x 3m max)

Range of wall and base units incorporating contrasting worktop, one and a half bowl sink and mixer tap. Integral electric oven, four ring gas hob plus extractor. Plumbing for auto washer and door to side.