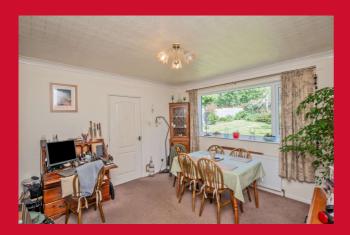

#### **ENTRANCE PORCH**

**ENTRANCE HALL** Having cloaks cupboard.

GUEST WC Hand wash basin and wc.

LOUNGE 14'1" x 13'9", max (4.3m x 4.2m, max)

Fireplace and electric fire.

DINING ROOM 12'2" x 12'2" max (3.7m x 3.7m max)