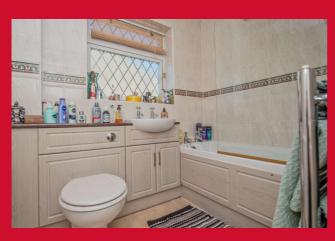

Tenure - Freehold Council Tax Band - D EPC Rating - C

**BATHROOM** Three piece suite comprising bath with integral shower over and glazed screen, vanity sink and wc. Tiling to walls and floor and chrome heated towel rail.