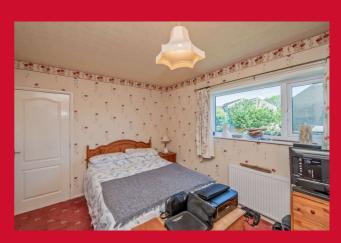

FIRST FLOOR LANDING Useful storage cupboard.

BEDROOM ONE 13'9" x 9'10" (4.2m x 3m)

Double bedroom.

BEDROOM TWO 11'10" (3.6) x 9'10" (3.0) plus robes

Double bedroom having fitted wardrobes.

BEDROOM THREE 10'6" x 5'11" (3.2m x 1.8m)