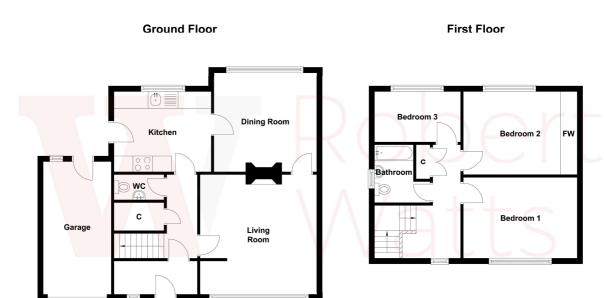

#### **ENTRANCE PORCH**

**ENTRANCE HALL** Having cloaks cupboard.

GUEST WC Hand wash basin and wc.

LOUNGE 14'1" x 13'9", max (4.3m x 4.2m, max)

Fireplace and electric fire.

DINING ROOM 12'2" x 12'2" max (3.7m x 3.7m max)

Having fireplace.

#### KITCHEN 11'6" x 9'10" max (3.5m x 3m max)

Range of wall and base units incorporating contrasting worktop, one and a half bowl sink and mixer tap. Integral electric oven, four ring gas hob plus extractor. Plumbing for auto washer and door to side.

FIRST FLOOR LANDING Useful storage cupboard.

BEDROOM ONE 13'9" x 9'10" (4.2m x 3m)

Double bedroom.

BEDROOM TWO 11'10" (3.6) x 9'10" (3.0) plus robes

Double bedroom having fitted wardrobes.

BEDROOM THREE 10'6" x 5'11" (3.2m x 1.8m)

Tenure - Freehold Council Tax Band - D EPC Rating - C

**BATHROOM** Three piece suite comprising bath with integral shower over and glazed screen, vanity sink and wc. Tiling to walls and floor and chrome heated towel rail.