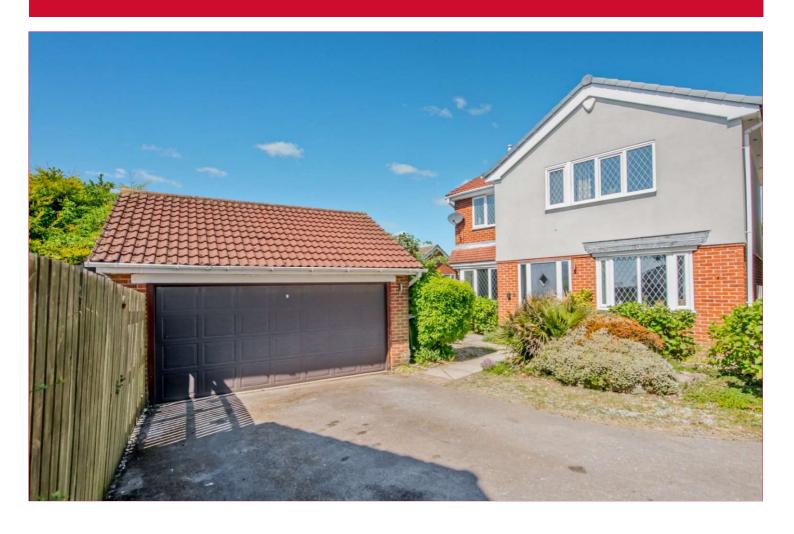

# 7 Oxford Walk, Gomersal, Cleckheaton, BD19 4TD

A SUPER OPPORTUNITY has arisen to purchase this WELL PRESENTED, four bedroom detached house situated in this quiet cul-de-sac location. Located within walking distance of the well regarded schools including BBG Academy, making this a PERFECT FAMILY HOME. Offered with no chain it comprises hall, WC, two reception rooms, conservatory, kitchen, utility, four bedrooms with the master en suite and family bathroom. Pleasant lawned gardens to the rear with driveway parking and double detached garage. Benefits from GCH, uPVC DG and alarm.

#### **EXTERIOR**

Situated on a small spur off the main Oxford Walk the house has a driveway leading to double garage measuring  $5.2m \times 5.1m$  (17' x 16'9) with electric door. Low maintenance garden to the front and a lovely lawned garden and paved patio to the rear