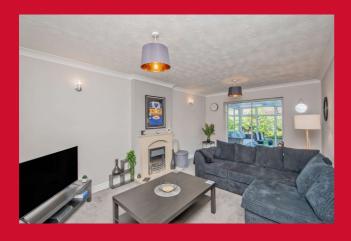

#### LOUNGE 18'1" x 10'10" (5.5m x 3.3m)

Feature fireplace and electric fire with sliding doors to conservatory,