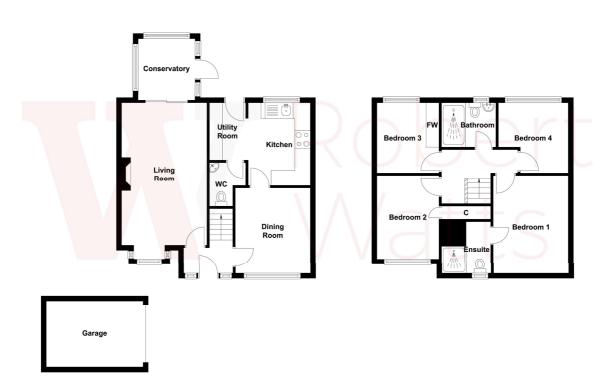

#### **ENTRANCE HALL**

#### **GUEST WC**

Hand wash basin and WC.

#### LOUNGE 18'1" x 10'10" (5.5m x 3.3m)

Feature fireplace and electric fire with sliding doors to conservatory,

#### DINING ROOM 10'10" x 9'10" max (3.3m x 3m max)

There is the option here to remove the wall between the kitchen and dining room to create a more usable open plan dining kitchen, subject to obtaining building regulations.

# CONSERVATORY 8'2" x 7'7" (2.5m x 2.3m)

Doors leading to garden.

#### KITCHEN 10'10" x 8'2" max (3.3m x 2.5m max)

Range of wall and base units incorporating contrasting work tops, inset sink and mixer tap. Electric cooker point and extractor. Archway to utility.

#### UTILITY ROOM 6'11" x 4'7" max (2.1m x 1.4m max)

Having wall mounted boiler and plumbing for auto washer. Door to rear.

#### BEDROOM ONE 12'6" x 9'10" (3.8m x 3m)

Double master bedroom.

### **EN SUITE**

Three piece suite comprising glazed shower cubicle, vanity sink and wc.

#### BEDROOM TWO 11'2" x 8'6" (3.4m x 2.6m)

Double bedroom with useful storage cupboard.

## BEDROOM THREE 9'2" x 8'10" max (2.8m x 2.7m max)

## BEDROOM FOUR 9'2" x 8'2" max (2.8m x 2.5m max)

Having fitted wardrobes.

#### **BATHROOM**

Modern three piece suite comprising walk-in shower, hand wash basin and wc.

#### **EXTERIOR**

Situated on a small spur off the main Oxford Walk the house has a driveway leading to double garage measuring  $5.2m \times 5.1m$  (17' x 16'9) with electric door. Low maintenance garden to the front and a lovely lawned garden and paved patio to the rear