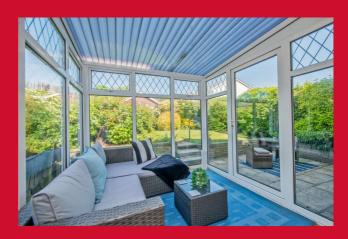

prising walk-in shower, hand wash basin and wc.

#### **EXTERIOR**

Situated on a small spur off the main Oxford Walk the house has a driveway leading to double garage measuring  $5.2m \times 5.1m$  (17' x 16'9) with electric door. Low maintenance garden to the front and a lovely lawned garden and paved patio to the rear

The Fixtures & Appliances included have not been tested and therefore no guarantee can be given that they are in working order. Every care has been taken with the preparation of these sales particulars, but complete accuracy cannot be guaranteed. If there is any point, which is of particular importance you should obtain independent verification, or we will be pleased to check them for you. These sales particulars do not constitute a contract or part of a contract.























1 01274 878878 E cleckheaton@robertwatts.co.uk w robertwatts.co.uk Cleckheaton Office: 2 Central Parade, Cleckheaton, West Yorkshire, BD19 3RU

RWEstateAgents @robertwatts\_