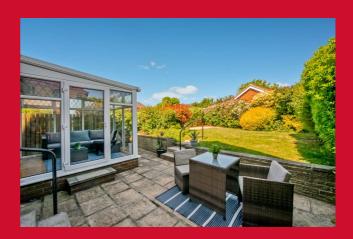

# CONSERVATORY 8'2" x 7'7" (2.5m x 2.3m)

Doors leading to garden.

#### **EXTERIOR**

Situated on a small spur off the main Oxford Walk the house has a driveway leading to double garage measuring  $5.2m \times 5.1m$  (17' x 16'9) with electric door. Low maintenance garden to the front and a lovely lawned garden and paved patio to the rear