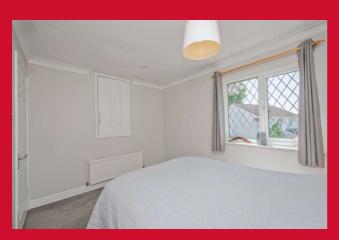

#### BEDROOM ONE 12'6" x 9'10" (3.8m x 3m)

Double master bedroom.

#### BEDROOM TWO 11'2" x 8'6" (3.4m x 2.6m)

Double bedroom with useful storage cupboard.

## BEDROOM THREE 9'2" x 8'10" max (2.8m x 2.7m max)

## BEDROOM FOUR 9'2" x 8'2" max (2.8m x 2.5m max)

Having fitted wardrobes.