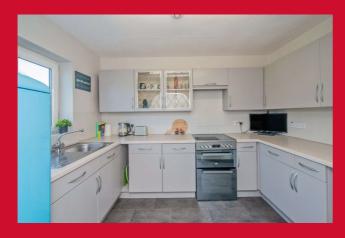

#### KITCHEN 10'10" x 8'2" max (3.3m x 2.5m max)

Range of wall and base units incorporating contrasting work tops, inset sink and mixer tap. Electric cooker point and extractor. Archway to utility.