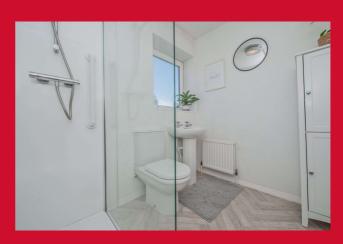

### **EN SUITE**

Three piece suite comprising glazed shower cubicle, vanity sink and wc.

#### **BATHROOM**

Modern three piece suite comprising walk-in shower, hand wash basin and wc.