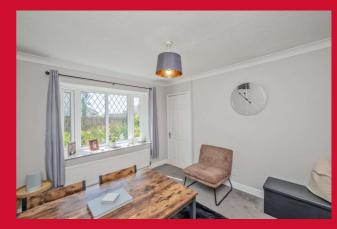

#### DINING ROOM 10'10" x 9'10" max (3.3m x 3m max)

There is the option here to remove the wall between the kitchen and dining room to create a more usable open plan dining kitchen, subject to obtaining building regulations.