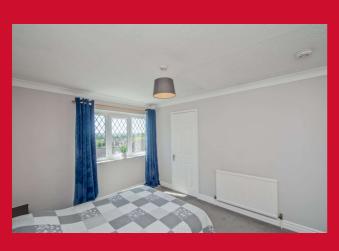

#### BEDROOM ONE 12'6" x 9'10" (3.8m x 3m)

Double master bedroom.

#### BEDROOM TWO 11'2" x 8'6" (3.4m x 2.6m)

Double bedroom with useful storage cupboard.

## BEDROOM THREE 9'2" x 8'10" max (2.8m x 2.7m max)

## BEDROOM FOUR 9'2" x 8'2" max (2.8m x 2.5m max)

Having fitted wardrobes.