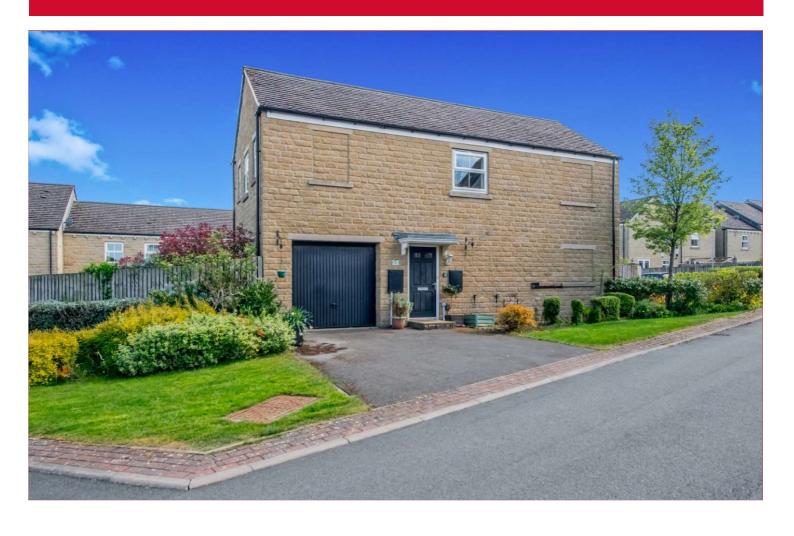

### 2 Pavillion View, Scholes, Cleckheaton, BD19 6NL

Early viewing is essential for this rare opportunity to purchase an unusual, well presented DETACHED "COACH HOUSE" that offers living accommodation all on the first floor level. Ideally suiting professional couples, downsizers or FTB's, this lovely TWO DOUBLE BEDROOM, modern home forms part of this ever popular development in Scholes close to all the local amenities. The house is freehold and detached with an INTEGRAL GARAGE, lawned gardens and driveway and further comprises hall, open plan lounge kitchen area and modern bathroom. Benefits from GCH & uPVC DG and sold with NO CHAIN.

#### BEDROOM TWO 10'6" x 10'6" (3.2m x 3.2m)

Double bedroom.

**BATHROOM** Modern three piece suite with bath and shower and glazed screen, wc and vanity sink with towel heater and tiled walls.

**EXTERIOR** Driveway providing off street parking leading to an integral garage measuring 17'9 x 9'2 (5.4m x 2.8m) with power, cold water tap and useful, spacious walk in storage cupboard. Pleasant lawned and paved garden area to the front.