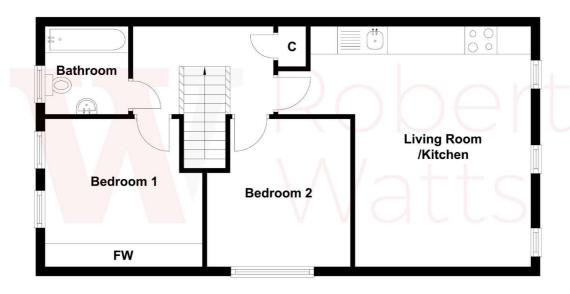

## 2 Pavillion View, Scholes, Cleckheaton, BD19 6NL

**HALL** Ground floor entrance with access to garage.

**LANDING** Storage cupboard housing boiler.

#### LOUNGE/KITCHEN 17'5" x 12'10" max (5.3m x 3.9m max)

Open plan lounge kitchen area with excellent natural light.

Modern range of wall and base kitchen units with worktops, inset sink and mixer tap. Integral electric oven and 4 ring gas hob and extractor with integrated fridge/freezer, dishwasher and washing machine.

### BEDROOM ONE 11'2" x 9'2" + robes (3.4m x 2.8m + robes)

Double bedroom with fitted wardrobes.

#### BEDROOM TWO 10'6" x 10'6" (3.2m x 3.2m)

Double bedroom.

**BATHROOM** Modern three piece suite with bath and shower and glazed screen, wc and vanity sink with towel heater and tiled walls.

**EXTERIOR** Driveway providing off street parking leading to an integral garage measuring 17'9 x 9'2 (5.4m x 2.8m) with power, cold water tap and useful, spacious walk in storage cupboard. Pleasant lawned and paved garden area to the front.