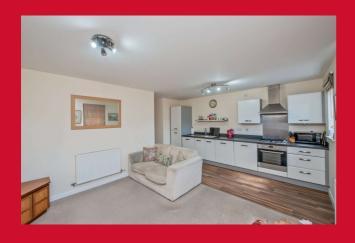

#### LOUNGE/KITCHEN 17'5" x 12'10" max (5.3m x 3.9m max)

Open plan lounge kitchen area with excellent natural light.

Modern range of wall and base kitchen units with worktops, inset sink and mixer tap. Integral electric oven and 4 ring gas hob and extractor with integrated fridge/freezer, dishwasher and washing machine.