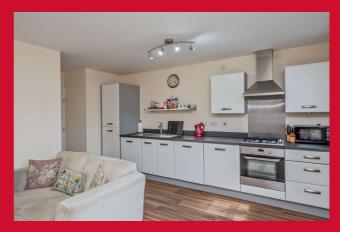

#### LOUNGE/KITCHEN 17'5" x 12'10" max (5.3m x 3.9m max)

Open plan lounge kitchen area with excellent natural light.

Modern range of wall and base kitchen units with worktops, inset sink and mixer tap. Integral electric oven and 4 ring gas hob and extractor with integrated fridge/freezer, dishwasher and washing machine.