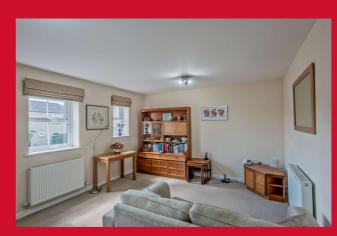

#### LOUNGE/KITCHEN 17'5" x 12'10" max (5.3m x 3.9m max)

Open plan lounge kitchen area with excellent natural light.

Modern range of wall and base kitchen units with worktops, inset sink and mixer tap. Integral electric oven and 4 ring gas hob and extractor with integrated fridge/freezer, dishwasher and washing machine.