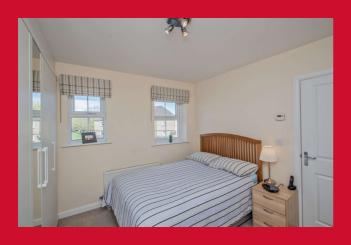

### BEDROOM ONE 11'2" x 9'2" + robes (3.4m x 2.8m + robes)

Double bedroom with fitted wardrobes.