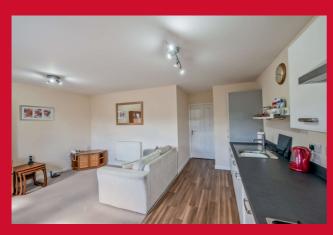

#### LOUNGE/KITCHEN 17'5" x 12'10" max (5.3m x 3.9m max)

Open plan lounge kitchen area with excellent natural light.

Modern range of wall and base kitchen units with worktops, inset sink and mixer tap. Integral electric oven and 4 ring gas hob and extractor with integrated fridge/freezer, dishwasher and washing machine.