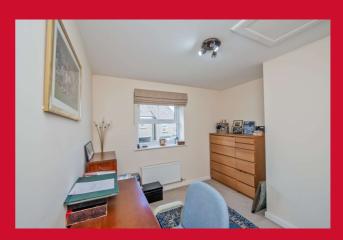

#### BEDROOM TWO 10'6" x 10'6" (3.2m x 3.2m)

Double bedroom.

**BATHROOM** Modern three piece suite with bath and shower and glazed screen, wc and vanity sink with towel heater and tiled walls.

**EXTERIOR** Driveway providing off street parking leading to an integral garage measuring 17'9 x 9'2 (5.4m x 2.8m) with power, cold water tap and useful, spacious walk in storage cupboard. Pleasant lawned and paved garden area to the front.