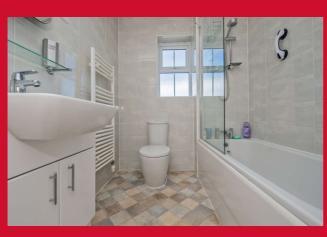

#### BEDROOM TWO 10'6" x 10'6" (3.2m x 3.2m)

Double bedroom.

**BATHROOM** Modern three piece suite with bath and shower and glazed screen, wc and vanity sink with towel heater and tiled walls.

**EXTERIOR** Driveway providing off street parking leading to an integral garage measuring 17'9 x 9'2 (5.4m x 2.8m) with power, cold water tap and useful, spacious walk in storage cupboard. Pleasant lawned and paved garden area to the front.