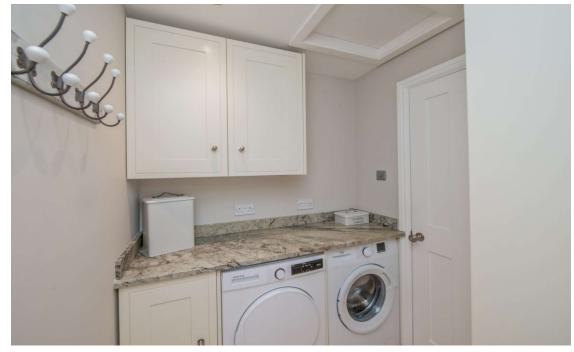

## **Entrance Hall Entrance porch**

Cloakroom Downstairs WC, with vanity sink and towel rail.

Utility Room Base and wall units, along with granite tops.

Lounge/Diner 31' x 11' (9.45m x 3.35m) Spacious 31 foot room with French doors out to the garden.