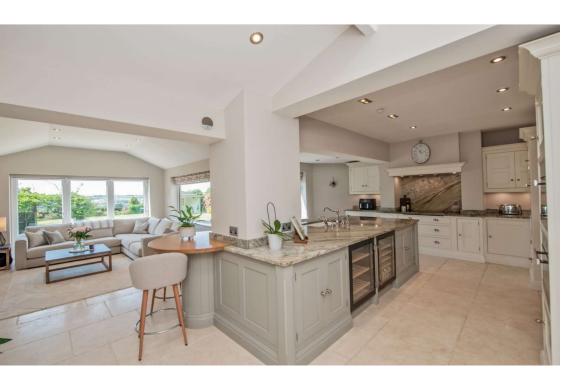

Kitchen 23' (7) x 9' (2.74) open to family room Stunning open plan large bespoke Kitchen with no expense spared designed by "Tom Howley Kitchens"

to create a super living space. Furnished with "Shaker" style units that includes a central island/breakfast bar. Complimented with granite worktops. "Miele"appliances with twin ovens, warming drawer and microwave. Ceramic hob and 2 wine coolers. Plumbed American fridge/freezer included. Tiled flooring.

Family Room 16' (4.88) x 11' (3.35) open to kitchen Open to the Kitchen with bi folds doors leading out to the garden.

Living Room/Snug 14'10" x 9'10" max (4.52m x 3m max)

Featured full height brick fireplace with log burner.