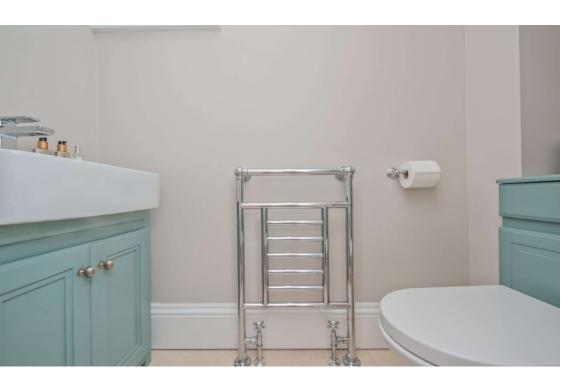

## **Entrance Hall Entrance porch**

Cloakroom Downstairs WC, with vanity sink and towel rail.

Utility Room Base and wall units, along with granite tops.

Lounge/Diner 31' x 11' (9.45m x 3.35m) Spacious 31 foot room with French doors out to the garden.

Bedroom 2 15' x 10' (4.57m x 3.05m) Fitted wardrobes to two walls. Stunning views.

Bedroom 3 7' (2.13) x 6' (1.83) + Wardrobes Fitted wardrobes

Bedroom 4 17' x 9' (5.18m x 2.74m) Ground floor Bedroom 4

Bathroom Luxurious bathroom suite, with fully tiled walls and flooring. Vanity sink unitunderfloor heating and heated towel rail.