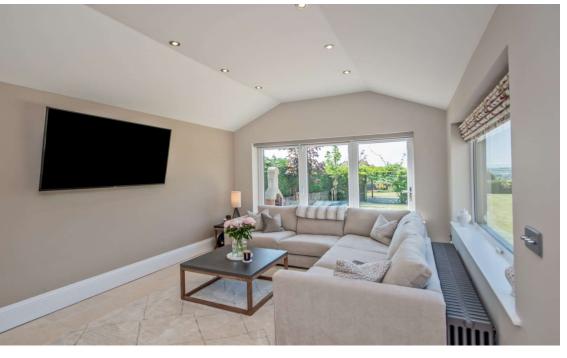

Family Room 16' (4.88) x 11' (3.35) open to kitchen Open to the Kitchen with bi folds doors leading out to the garden.

Living Room/Snug 14'10" x 9'10" max (4.52m x 3m max)

Featured full height brick fireplace with log burner.