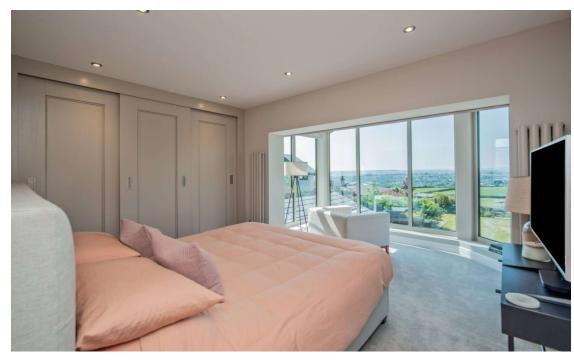

Study 10' x 6' (3.05m x 1.83m) Complemented with bespoke fitted furniture, drawers and cupboards.

Master Bedroom 16' x 12' (4.88m x 3.66m)
Perhaps one of the most stand out features of the house, with a unique and bespoke full height picture window and vaulted ceiling, that provides a stunning seating area to take full advantage of the far reaching views. Fitted wardrobes and two vertical radiators. Electric blinds and air conditioning unit.