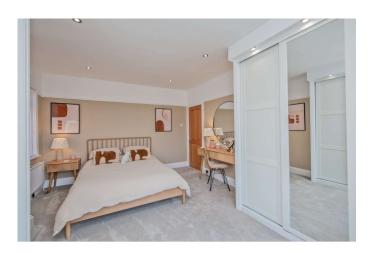

Study 10' x 6' (3.05m x 1.83m) Complemented with bespoke fitted furniture, drawers and cupboards.

Master Bedroom 16' x 12' (4.88m x 3.66m)
Perhaps one of the most stand out features of the house, with a unique and bespoke full height picture window and vaulted ceiling, that provides a stunning seating area to take full advantage of the far reaching views. Fitted wardrobes and two vertical radiators. Electric blinds and air conditioning unit.

Bedroom 2 15' x 10' (4.57m x 3.05m) Fitted wardrobes to two walls. Stunning views.

Bedroom 3 7' (2.13) x 6' (1.83) + Wardrobes Fitted wardrobes

Bedroom 4 17' x 9' (5.18m x 2.74m) Ground floor Bedroom 4

Bathroom Luxurious bathroom suite, with fully tiled walls and flooring. Vanity sink unitunderfloor heating and heated towel rail.