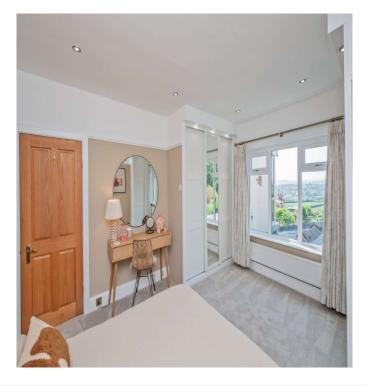

Bedroom 2 15' x 10' (4.57m x 3.05m) Fitted wardrobes to two walls. Stunning views.

Bedroom 3 7' (2.13) x 6' (1.83) + Wardrobes Fitted wardrobes

Bedroom 4 17' x 9' (5.18m x 2.74m) Ground floor Bedroom 4

Bathroom Luxurious bathroom suite, with fully tiled walls and flooring. Vanity sink unitunderfloor heating and heated towel rail.