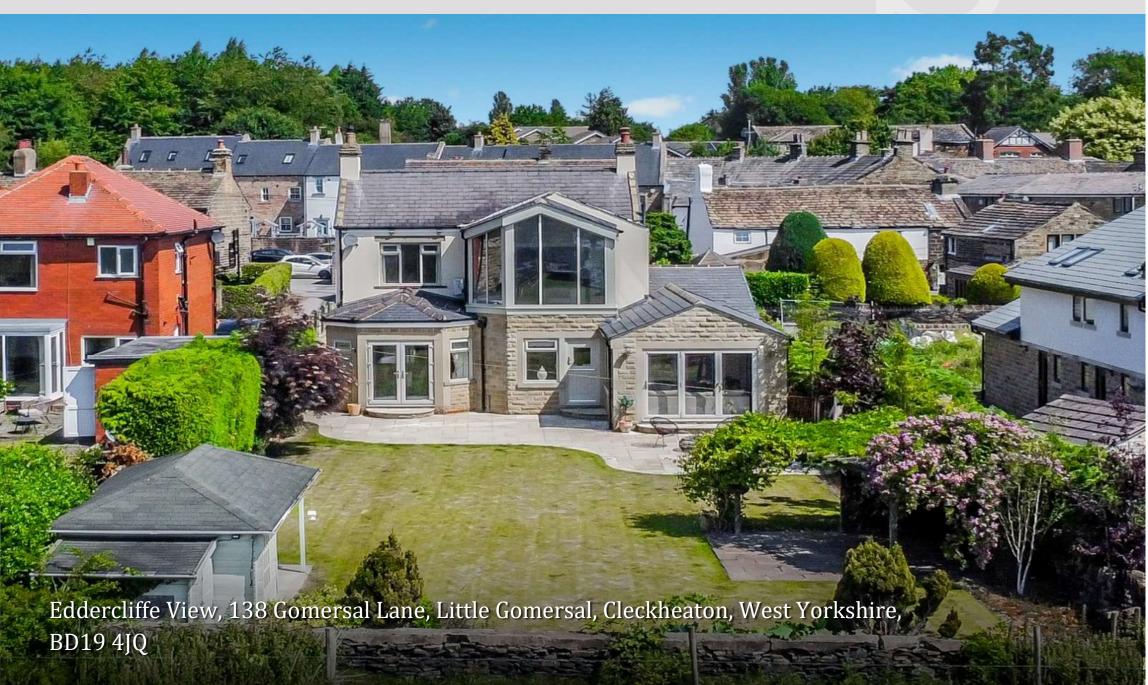

## Eddercliffe View, 138 Gomersal Lane, Little Gomersal, Cleckheaton, West Yorkshire, BD19 4JQ

Signature Homes by Robert Watts offer for sale this impressive Detached property that has been subject to extensive alterations, extensions and improvements in the last few years, to create a stunning and unique home.

Nestled in the picturesque village of Little Gomersal the property features a beautifully landscaped garden, with unbelievable panoramic views and offers a perfect blend of modern comfort and traditional charm. Immaculately presented throughout with quality bespoke fixtures and fittings. Boasting four bedrooms, making it ideal for families looking for a spacious and inviting home.

Outside The house occupies a generous overall plot, with breath taking panoramic views. At the back is a beautiful, landscaped garden with large stone flagged patio terrace, plus Summer House (power & alarm). At the front, access is via electric gate with ample parking.