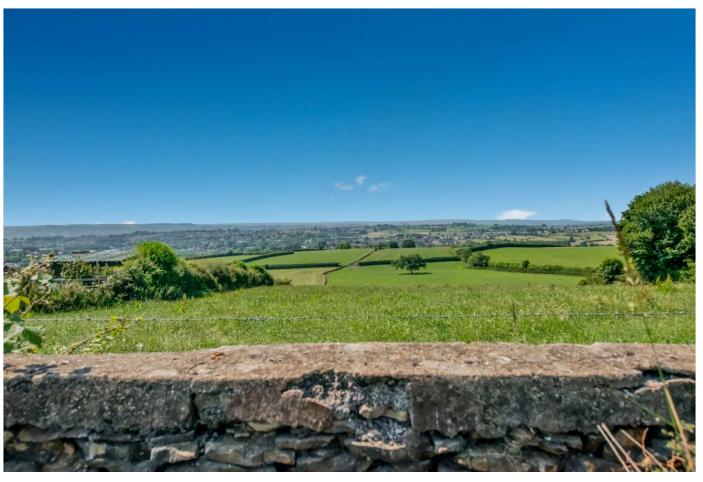

Nestled in the picturesque village of Little Gomersal the property features a beautifully landscaped garden, with unbelievable panoramic views and offers a perfect blend of modern comfort and traditional charm. Immaculately presented throughout with quality bespoke fixtures and fittings. Boasting four bedrooms, making it ideal for families looking for a spacious and inviting home.

Study 10' x 6' (3.05m x 1.83m) Complemented with bespoke fitted furniture, drawers and cupboards.

Master Bedroom 16' x 12' (4.88m x 3.66m)
Perhaps one of the most stand out features of the house, with a unique and bespoke full height picture window and vaulted ceiling, that provides a stunning seating area to take full advantage of the far reaching views. Fitted wardrobes and two vertical radiators. Electric blinds and air conditioning unit.

Outside The house occupies a generous overall plot, with breath taking panoramic views. At the back is a beautiful, landscaped garden with large stone flagged patio terrace, plus Summer House (power & alarm). At the front, access is via electric gate with ample parking.