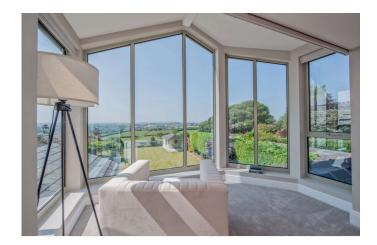

Study 10' x 6' (3.05m x 1.83m) Complemented with bespoke fitted furniture, drawers and cupboards.

Master Bedroom 16' x 12' (4.88m x 3.66m)
Perhaps one of the most stand out features of the house, with a unique and bespoke full height picture window and vaulted ceiling, that provides a stunning seating area to take full advantage of the far reaching views. Fitted wardrobes and two vertical radiators. Electric blinds and air conditioning unit.

Outside The house occupies a generous overall plot, with breath taking panoramic views. At the back is a beautiful, landscaped garden with large stone flagged patio terrace, plus Summer House (power & alarm). At the front, access is via electric gate with ample parking.