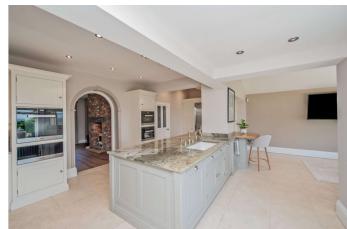

Kitchen 23' (7) x 9' (2.74) open to family room Stunning open plan large bespoke Kitchen with no expense spared designed by "Tom Howley Kitchens"

to create a super living space. Furnished with "Shaker" style units that includes a central island/breakfast bar. Complimented with granite worktops. "Miele"appliances with twin ovens, warming drawer and microwave. Ceramic hob and 2 wine coolers. Plumbed American fridge/freezer included. Tiled flooring.