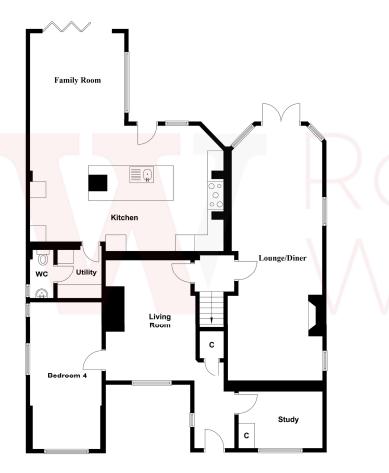

## **Entrance Hall Entrance porch**

Cloakroom Downstairs WC, with vanity sink and towel rail.

Utility Room Base and wall units, along with granite tops.

Lounge/Diner 31' x 11' (9.45m x 3.35m) Spacious 31 foot room with French doors out to the garden.

Kitchen 23' (7) x 9' (2.74) open to family room Stunning open plan large bespoke Kitchen with no expense spared designed by "Tom Howley Kitchens"

to create a super living space. Furnished with "Shaker" style units that includes a central island/breakfast bar. Complimented with granite worktops. "Miele"appliances with twin ovens, warming drawer and microwave. Ceramic hob and 2 wine coolers. Plumbed American fridge/freezer included. Tiled flooring.

Family Room 16' (4.88) x 11' (3.35) open to kitchen Open to the Kitchen with bi folds doors leading out to the garden.

Living Room/Snug 14'10" x 9'10" max (4.52m x 3m max)

Featured full height brick fireplace with log burner.

Study 10' x 6' (3.05m x 1.83m) Complemented with bespoke fitted furniture, drawers and cupboards.

Master Bedroom 16' x 12' (4.88m x 3.66m)
Perhaps one of the most stand out features of the house, with a unique and bespoke full height picture window and vaulted ceiling, that provides a stunning seating area to take full advantage of the far reaching views. Fitted wardrobes and two vertical radiators. Electric blinds and air conditioning unit.

Bedroom 2 15' x 10' (4.57m x 3.05m) Fitted wardrobes to two walls. Stunning views.

Bedroom 3 7' (2.13) x 6' (1.83) + Wardrobes Fitted wardrobes

Bedroom 4 17' x 9' (5.18m x 2.74m) Ground floor Bedroom 4

Bathroom Luxurious bathroom suite, with fully tiled walls and flooring. Vanity sink unitunderfloor heating and heated towel rail.

property, nor have we tested the services, appliances or any specific fittings. Any areas, measurements or distances we have referred to are given as a guide only and are not precise.

Ground Floor First Floor