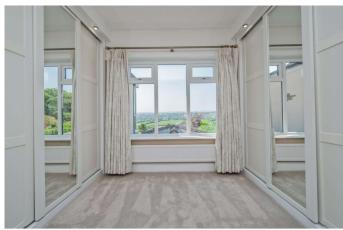

Study 10' x 6' (3.05m x 1.83m) Complemented with bespoke fitted furniture, drawers and cupboards.

Master Bedroom 16' x 12' (4.88m x 3.66m)
Perhaps one of the most stand out features of the house, with a unique and bespoke full height picture window and vaulted ceiling, that provides a stunning seating area to take full advantage of the far reaching views. Fitted wardrobes and two vertical radiators. Electric blinds and air conditioning unit.