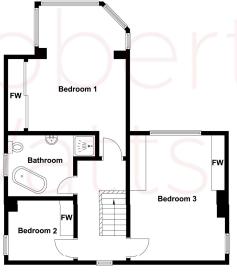

Bedroom 2 15' x 10' (4.57m x 3.05m) Fitted wardrobes to two walls. Stunning views.

Bedroom 3 7' (2.13) x 6' (1.83) + Wardrobes Fitted wardrobes

Bedroom 4 17' x 9' (5.18m x 2.74m) Ground floor Bedroom 4

Bathroom Luxurious bathroom suite, with fully tiled walls and flooring. Vanity sink unitunderfloor heating and heated towel rail.

property, nor have we tested the services, appliances or any specific fittings. Any areas, measurements or distances we have referred to are given as a guide only and are not precise.

Ground Floor First Floor