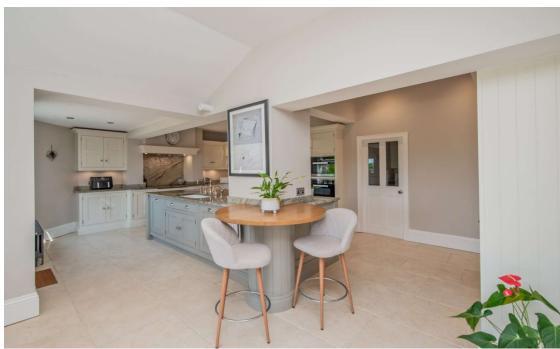

Kitchen 23' (7) x 9' (2.74) open to family room Stunning open plan large bespoke Kitchen with no expense spared designed by "Tom Howley Kitchens"

to create a super living space. Furnished with "Shaker" style units that includes a central island/breakfast bar. Complimented with granite worktops. "Miele"appliances with twin ovens, warming drawer and microwave. Ceramic hob and 2 wine coolers. Plumbed American fridge/freezer included. Tiled flooring.