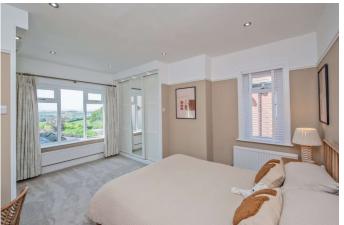

Bedroom 2 15' x 10' (4.57m x 3.05m) Fitted wardrobes to two walls. Stunning views.

Bedroom 3 7' (2.13) x 6' (1.83) + Wardrobes Fitted wardrobes

Bedroom 4 17' x 9' (5.18m x 2.74m) Ground floor Bedroom 4

Bathroom Luxurious bathroom suite, with fully tiled walls and flooring. Vanity sink unitunderfloor heating and heated towel rail.