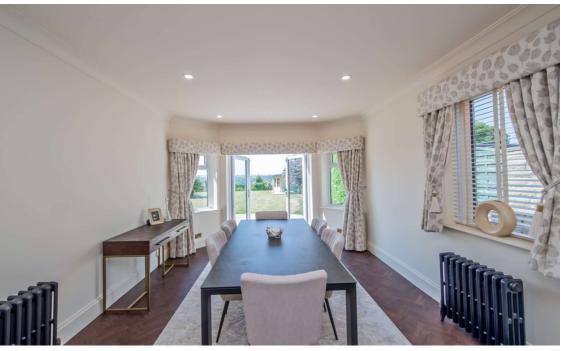

## **Entrance Hall Entrance porch**

Cloakroom Downstairs WC, with vanity sink and towel rail.

Utility Room Base and wall units, along with granite tops.

Lounge/Diner 31' x 11' (9.45m x 3.35m) Spacious 31 foot room with French doors out to the garden.