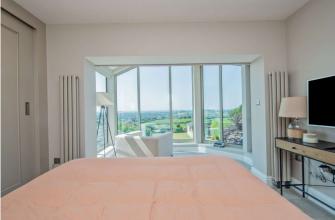

Study 10' x 6' (3.05m x 1.83m) Complemented with bespoke fitted furniture, drawers and cupboards.

Master Bedroom 16' x 12' (4.88m x 3.66m)
Perhaps one of the most stand out features of the house, with a unique and bespoke full height picture window and vaulted ceiling, that provides a stunning seating area to take full advantage of the far reaching views. Fitted wardrobes and two vertical radiators. Electric blinds and air conditioning unit.