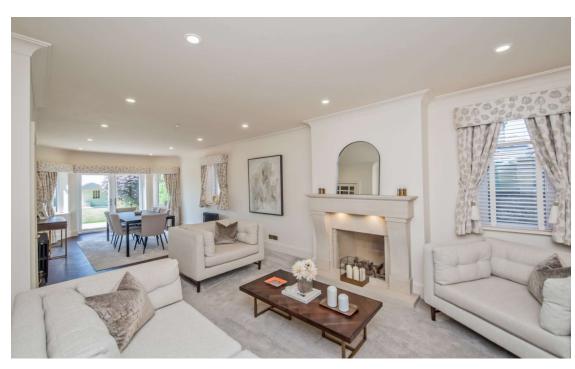

## **Entrance Hall Entrance porch**

Cloakroom Downstairs WC, with vanity sink and towel rail.

Utility Room Base and wall units, along with granite tops.

Lounge/Diner 31' x 11' (9.45m x 3.35m) Spacious 31 foot room with French doors out to the garden.

Family Room 16' (4.88) x 11' (3.35) open to kitchen Open to the Kitchen with bi folds doors leading out to the garden.

Living Room/Snug 14'10" x 9'10" max (4.52m x 3m max)

Featured full height brick fireplace with log burner.

Study 10' x 6' (3.05m x 1.83m) Complemented with bespoke fitted furniture, drawers and cupboards.

Master Bedroom 16' x 12' (4.88m x 3.66m)
Perhaps one of the most stand out features of the house, with a unique and bespoke full height picture window and vaulted ceiling, that provides a stunning seating area to take full advantage of the far reaching views. Fitted wardrobes and two vertical radiators. Electric blinds and air conditioning unit.