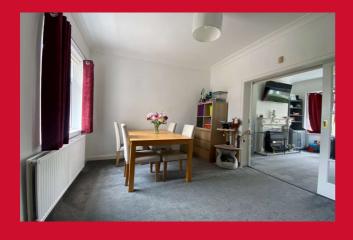

### DINING ROOM 15'10" x 9'7" (4.83m x 2.92m)

Good size room with understair store