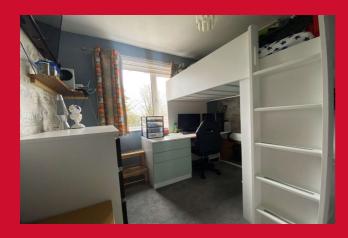

### BEDROOM TWO 8'4" (2.54) x 9'2" (2.8) plus recess

BEDROOM THREE 7'3" x 5'1" (2.2m x 1.55m)