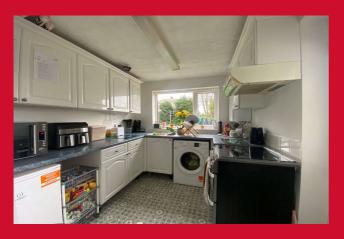

### KITCHEN EXTENSION 7'11" x 7'5" (2.41m x 2.26m)

Selection of wall and base units, worktops with sink and drainer, oven, hob and extractor. Plumbing for washer.