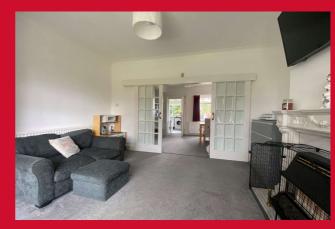

### LOUNGE 12'10" (3.9) x 11' (3.35) plus bay

Feature fireplace, doors opening to the dining room.