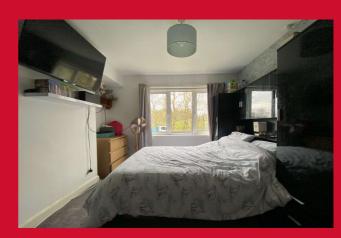

### BEDROOM ONE 12'1" (3.68) x 9'2" (2.8) plus recess

Bedroom furniture with overhead store