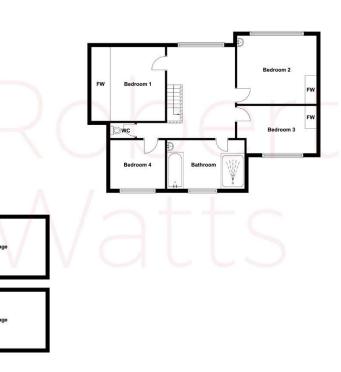

Utility 9'6" x 4'7" max (2.9m x 1.4m max) Plumbing for washing machine and rear hallway. WC off.

Landing Spacious galleried landing area.

Bedroom One 13'9" x 12'2" (4.2m x 3.7m) Double bedroom.

Bedroom Two 12'10" x 12'10"+ robes (3.9m x 3.9m+ robes) Double bedroom with fitted wardrobes.

**Bedroom Three 14'1" x 8'10" (4.3m x 2.7m)** Double bedroom with fitted wardrobes.

Bedroom Four 8'6" x 6'7" (2.6m x 2m)

**Bathroom** Three piece suite with bath glazed shower cubicle, bath and sink with separate WC.

First Floor

AGENTS NOTES: The Fixtures & Appliances included have not been tested and therefore no guarantee can be given that they are in working order.

Every care has been taken with the preparation of these sales particulars, but complete accuracy cannot be guaranteed. If there is any point, which is of particular importance you should obtain independent verification, or we will be pleased to check them for you. These sales particulars do not constitute a contract or part of a contract.