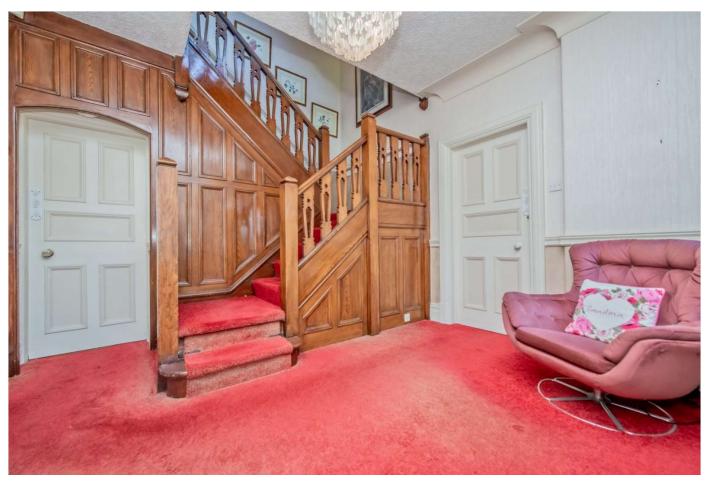

**Hallway** Spacious feature hallway with timber return staircase and period wall paneling.

Living Room 18'8" x 13'9" max (5.7m x 4.2m max) Bay window giving super views over the garden and beyond. Fireplace and period ornate ceiling mouldings and ceiling rose.