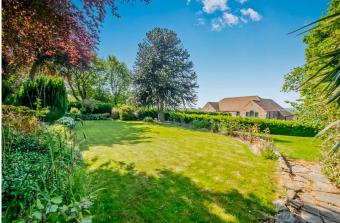

**External** Situated set back from the top of Drub Lane the house occupies an enviable 0.44 acre plot with an ample driveway parking area leading to two single detached garages.

Delightful, parkland landscaped gardens to the front with sweeping lawn and mature trees and shrubs with raised patio area. Stunning views to front over the valley and beyond.