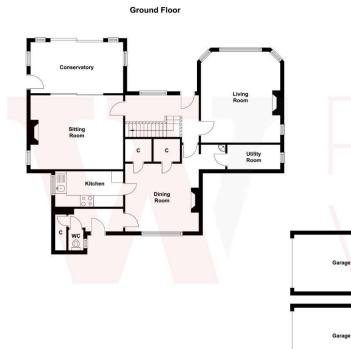

**Hallway** Spacious feature hallway with timber return staircase and period wall paneling.

Living Room 18'8" x 13'9" max (5.7m x 4.2m max) Bay window giving super views over the garden and beyond. Fireplace and period ornate ceiling mouldings and ceiling rose.

## Sitting Room 15'9" x 12'10" (4.8m x 3.9m)

Fireplace and inset living flame gas fire. Dual aspect room giving excellent natural light and sliding doors to conservatory.

**Dining Room 11'10" x 11'2" (3.6m x 3.4m)** Stone fireplace and living flame gas fire.

**Conservatory** Parquet flooring and views over garden.

**Kitchen 6'7" x 11'10" max (2m x 3.6m max)** Modest range of wall and base units with worktop and inset sink and mixer tap with electric oven and hob and integral dish washer.

Utility 9'6" x 4'7" max (2.9m x 1.4m max) Plumbing for washing machine and rear hallway. WC off.

Landing Spacious galleried landing area.

Bedroom One 13'9" x 12'2" (4.2m x 3.7m) Double bedroom.

Bedroom Two 12'10" x 12'10"+ robes (3.9m x 3.9m+ robes) Double bedroom with fitted wardrobes.

First Floor

AGENTS NOTES: The Fixtures & Appliances included have not been tested and therefore no guarantee can be given that they are in working order.

Every care has been taken with the preparation of these sales particulars, but complete accuracy cannot be guaranteed. If there is any point, which is of particular importance you should obtain independent verification, or we will be pleased to check them for you. These sales particulars do not constitute a contract or part of a contract.