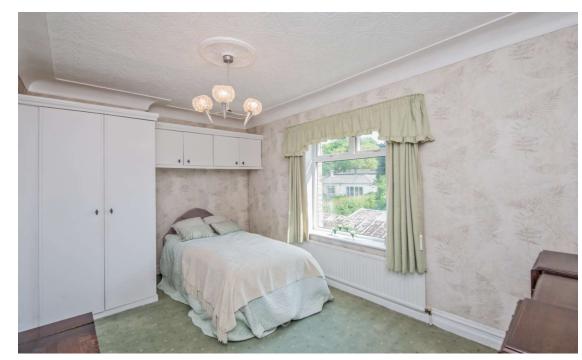

**Bedroom Three 14'1" x 8'10" (4.3m x 2.7m)** Double bedroom with fitted wardrobes.

Bedroom Four 8'6" x 6'7" (2.6m x 2m)

**Bathroom** Three piece suite with bath glazed shower cubicle, bath and sink with separate WC.