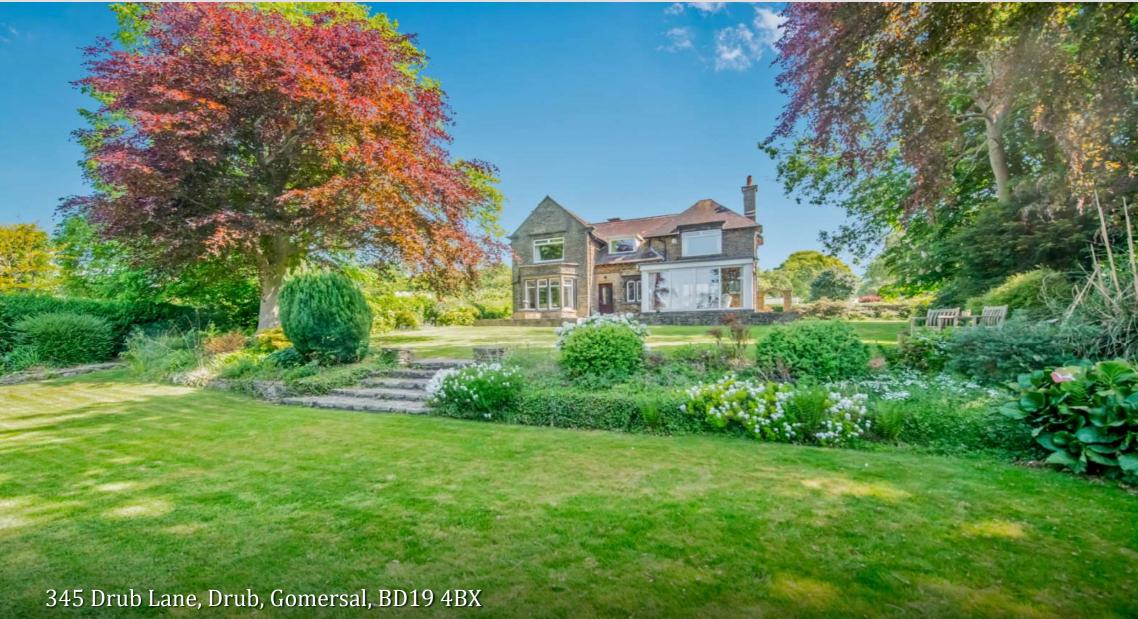

## 345 Drub Lane, Drub, Gomersal, BD19 4BX

'Signature Homes by Robert Watts' are delighted to offer for sale a FANTASTIC OPPORTUNITY to purchase a detached property on a large plot of approximately 0.44 acres in one the most SORT AFTER LOCATIONS in the local area. Offering commanding SEMI RURAL VIEWS over the valley, rarely do you find such substantial gardens with vast potential to either extend, enhance or demolish and create a once in a lifetime dream home. Originally built circa. 1910 this lovely home has been in the same family ownership for over 50 years and whilst modernisation is required, it still offers some fine period features and spacious rooms. Comprises feature entrance hall with return timber staircase, three reception rooms, conservatory, kitchen, utility, WC, four bedrooms and bathroom. To the outside, set back from Drub Lane with ample parking and double garage is the amazing, beautiful well established gardens with mature trees and shrubs.

**External** Situated set back from the top of Drub Lane the house occupies an enviable 0.44 acre plot with an ample driveway parking area leading to two single detached garages.

Delightful, parkland landscaped gardens to the front with sweeping lawn and mature trees and shrubs with raised patio area. Stunning views to front over the valley and beyond.