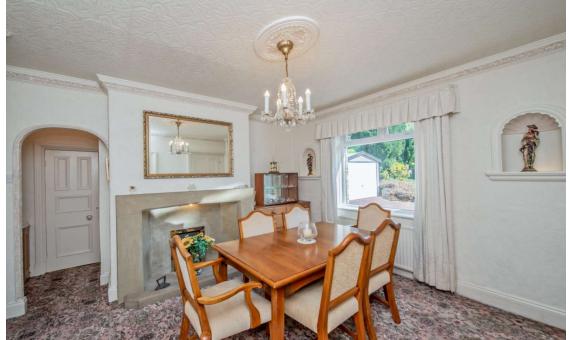

## Sitting Room 15'9" x 12'10" (4.8m x 3.9m)

Fireplace and inset living flame gas fire. Dual aspect room giving excellent natural light and sliding doors to conservatory.

**Dining Room 11'10" x 11'2" (3.6m x 3.4m)** Stone fireplace and living flame gas fire.