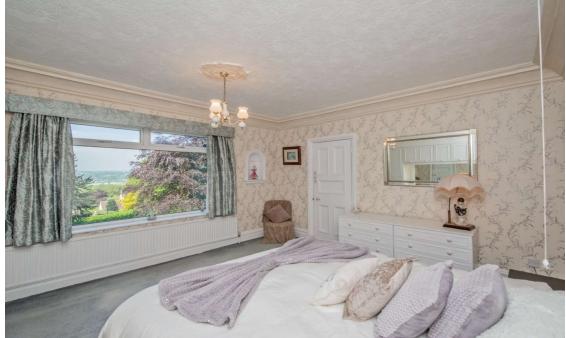

Utility 9'6" x 4'7" max (2.9m x 1.4m max) Plumbing for washing machine and rear hallway. WC off.

Landing Spacious galleried landing area.

Bedroom One 13'9" x 12'2" (4.2m x 3.7m) Double bedroom.

Bedroom Two 12'10" x 12'10"+ robes (3.9m x 3.9m+ robes) Double bedroom with fitted wardrobes.