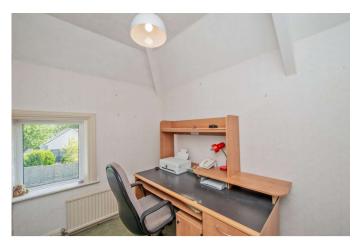

**Bedroom Three 14'1" x 8'10" (4.3m x 2.7m)** Double bedroom with fitted wardrobes.

Bedroom Four 8'6" x 6'7" (2.6m x 2m)

**Bathroom** Three piece suite with bath glazed shower cubicle, bath and sink with separate WC.