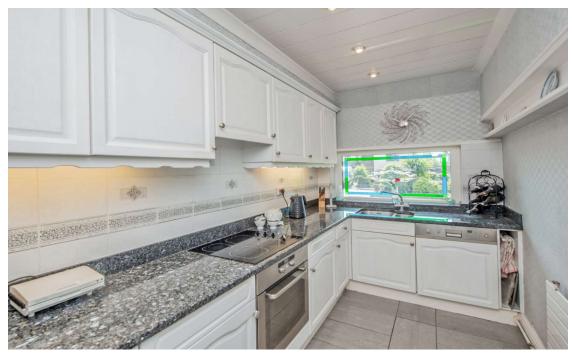

**Conservatory** Parquet flooring and views over garden.

**Kitchen 6'7" x 11'10" max (2m x 3.6m max)** Modest range of wall and base units with worktop and inset sink and mixer tap with electric oven and hob and integral dish washer.