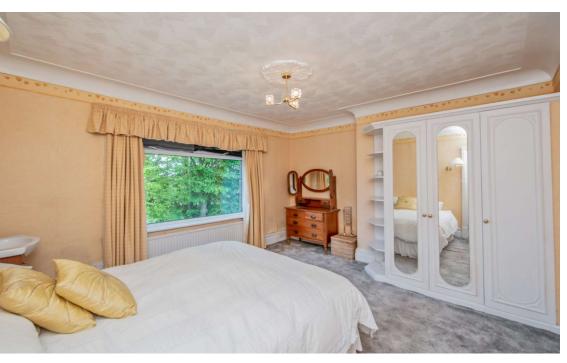

Utility 9'6" x 4'7" max (2.9m x 1.4m max) Plumbing for washing machine and rear hallway. WC off.

Landing Spacious galleried landing area.

Bedroom One 13'9" x 12'2" (4.2m x 3.7m) Double bedroom.

Bedroom Two 12'10" x 12'10"+ robes (3.9m x 3.9m+ robes) Double bedroom with fitted wardrobes.

**Bedroom Three 14'1" x 8'10" (4.3m x 2.7m)** Double bedroom with fitted wardrobes.

Bedroom Four 8'6" x 6'7" (2.6m x 2m)

**Bathroom** Three piece suite with bath glazed shower cubicle, bath and sink with separate WC.