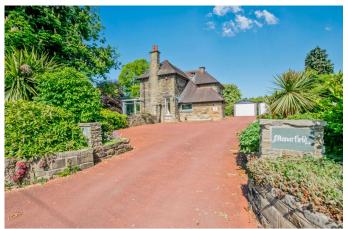

## 345 Drub Lane, Drub, Gomersal, BD19 4BX

'Signature Homes by Robert Watts' are delighted to offer for sale a FANTASTIC OPPORTUNITY to purchase a detached property on a large plot of approximately 0.44 acres in one the most SORT AFTER LOCATIONS in the local area. Offering commanding SEMI RURAL VIEWS over the valley, rarely do you find such substantial gardens with vast potential to either extend, enhance or demolish and create a once in a lifetime dream home. Originally built circa. 1910 this lovely home has been in the same family ownership for over 50 years and whilst modernisation is required, it still offers some fine period features and spacious rooms. Comprises feature entrance hall with return timber staircase, three reception rooms, conservatory, kitchen, utility, WC, four bedrooms and bathroom. To the outside, set back from Drub Lane with ample parking and double garage is the amazing, beautiful well established gardens with mature trees and shrubs.

**External** Situated set back from the top of Drub Lane the house occupies an enviable 0.44 acre plot with an ample driveway parking area leading to two single detached garages.

Delightful, parkland landscaped gardens to the front with sweeping lawn and mature trees and shrubs with raised patio area. Stunning views to front over the valley and beyond.