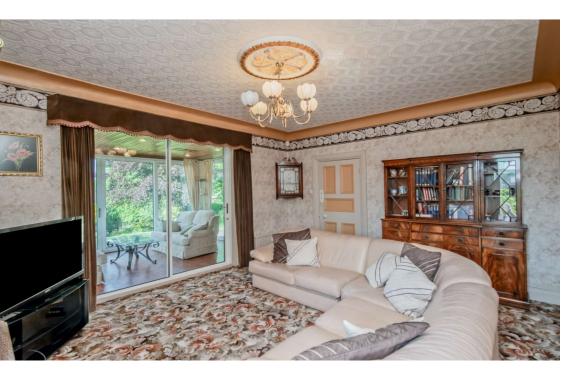

## Sitting Room 15'9" x 12'10" (4.8m x 3.9m)

Fireplace and inset living flame gas fire. Dual aspect room giving excellent natural light and sliding doors to conservatory.

**Dining Room 11'10" x 11'2" (3.6m x 3.4m)** Stone fireplace and living flame gas fire.

**Conservatory** Parquet flooring and views over garden.

**Kitchen 6'7" x 11'10" max (2m x 3.6m max)** Modest range of wall and base units with worktop and inset sink and mixer tap with electric oven and hob and integral dish washer.