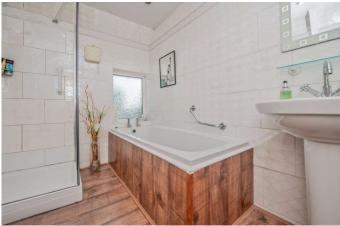

**Bedroom Three 14'1" x 8'10" (4.3m x 2.7m)** Double bedroom with fitted wardrobes.

Bedroom Four 8'6" x 6'7" (2.6m x 2m)

**Bathroom** Three piece suite with bath glazed shower cubicle, bath and sink with separate WC.