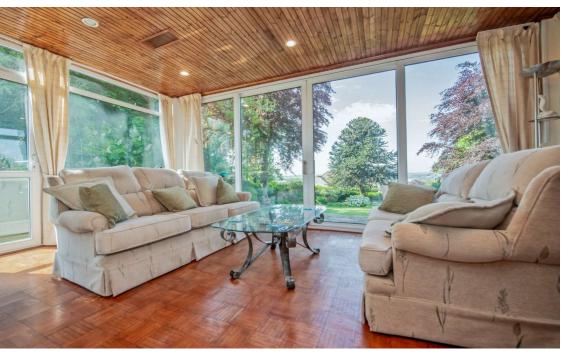

**Conservatory** Parquet flooring and views over garden.

**Kitchen 6'7" x 11'10" max (2m x 3.6m max)** Modest range of wall and base units with worktop and inset sink and mixer tap with electric oven and hob and integral dish washer.