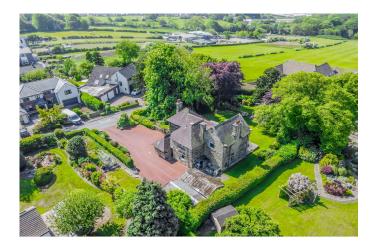

## 345 Drub Lane, Drub, Gomersal, BD19 4BX

'Signature Homes by Robert Watts' are delighted to offer for sale a FANTASTIC OPPORTUNITY to purchase a detached property on a large plot of approximately 0.44 acres in one the most SORT AFTER LOCATIONS in the local area. Offering commanding SEMI RURAL VIEWS over the valley, rarely do you find such substantial gardens with vast potential to either extend, enhance or demolish and create a once in a lifetime dream home. Originally built circa. 1910 this lovely home has been in the same family ownership for over 50 years and whilst modernisation is required, it still offers some fine period features and spacious rooms. Comprises feature entrance hall with return timber staircase, three reception rooms, conservatory, kitchen, utility, WC, four bedrooms and bathroom. To the outside, set back from Drub Lane with ample parking and double garage is the amazing, beautiful well established gardens with mature trees and shrubs.

**External** Situated set back from the top of Drub Lane the house occupies an enviable 0.44 acre plot with an ample driveway parking area leading to two single detached garages.

Delightful, parkland landscaped gardens to the front with sweeping lawn and mature trees and shrubs with raised patio area. Stunning views to front over the valley and beyond.