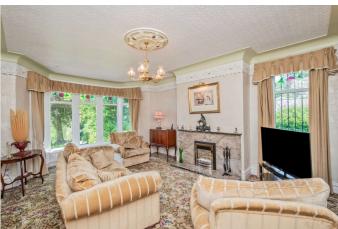

**Hallway** Spacious feature hallway with timber return staircase and period wall paneling.

Living Room 18'8" x 13'9" max (5.7m x 4.2m max) Bay window giving super views over the garden and beyond. Fireplace and period ornate ceiling mouldings and ceiling rose.

## Sitting Room 15'9" x 12'10" (4.8m x 3.9m)

Fireplace and inset living flame gas fire. Dual aspect room giving excellent natural light and sliding doors to conservatory.

**Dining Room 11'10" x 11'2" (3.6m x 3.4m)** Stone fireplace and living flame gas fire.