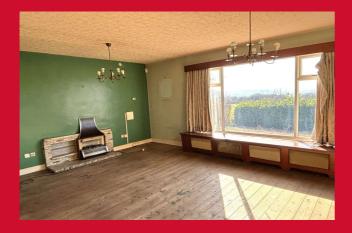

#### ENTRANCE HALL

**LOUNGE 19'8" x 18'1" max (6m x 5.5m max)** Open to dining room with fireplace and open timber staircase to first floor.

DINING ROOM 10'6" x 8'6" (3.2m x 2.6m)