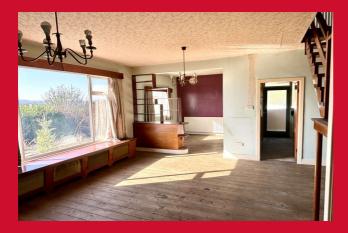

#### ENTRANCE HALL

**LOUNGE 19'8" x 18'1" max (6m x 5.5m max)** Open to dining room with fireplace and open timber staircase to first floor.

DINING ROOM 10'6" x 8'6" (3.2m x 2.6m)