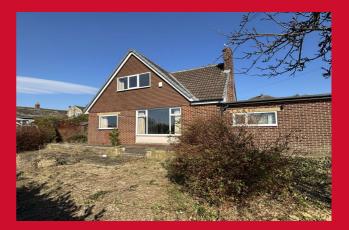

## 44 Fall Lane, Hartshead, Liversedge, WF15 8AR

A SUPERB & RARE OPPORTUNITY has arisen to purchase this four bedroom detached house situated on a good sized plot offering STUNNING VIEWS. Located in the centre of super desirable Hartshead village, it is sold with no chain and does require a full refurbishment but offers FAMILY BUYERS a great chance to place their own stamp on this house. Offering a good sized footprint of circa. 1,550sqft with potential to extend (subject to planning) it comprises two reception rooms, kitchen, two ground floor bedrooms and shower room with two further bedrooms and bathroom on the first floor. There is a tiered sizeable garden to the front with ample driveway parking and double garage with garden to the rear enjoying the super South facing views. Benefits from uPVC DG & oil fired central heating. EPC - F.

#### BEDROOM FOUR 15'1" x 12'6" (4.6m x 3.8m)

Double bedroom.

BATHROOM Three piece suite comprising glazed shower cubicle, wc and hand wash basin.

**EXTERIOR** The property benefits from a large tiered garden to the front with driveway providing ample parking leading to attached single double garage measuring 19'4 x 16'5 (5.9m x 5.0m) max with oil storage tank. Lawned and paved garden area to the rear with far reaching semi rural views and having the benefit of being South facing.