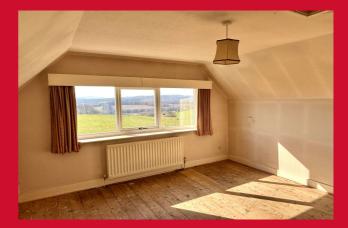

SHOWER ROOM Three piece shower room including glazed shower cubicle, wc and sink.

**FIRST FLOOR** 

**BEDROOM THREE 13'1" x 12'6" max (4m x 3.8m max)** Double bedroom with storage cupboard. Window showcasing the far reaching views.