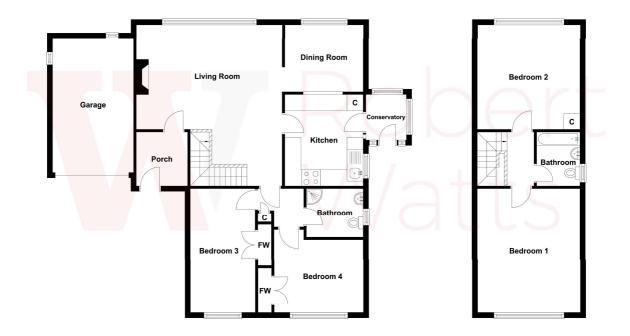

#### ENTRANCE HALL

**LOUNGE 19'8" x 18'1" max (6m x 5.5m max)** Open to dining room with fireplace and open timber staircase to first floor.

DINING ROOM 10'6" x 8'6" (3.2m x 2.6m)

#### KITCHEN 10'10" x 9'10" max (3.3m x 3m max)

Modest range of wall and base units incorporating contrasting work top, sink and mixer tap. Integral electric oven, hob and extractor. Useful pantry.

#### **SIDE PORCH**

**INNER HALL** Useful storage cupboard.

**BEDROOM ONE 15'5" x 9'10" (4.7m x 3m)** Double bedroom with inbuilt cupboards.

BEDROOM TWO 11'6" x 8'10" (3.5m x 2.7m) With inbuilt cupboards.

SHOWER ROOM Three piece shower room including glazed shower cubicle, wc and sink.

**FIRST FLOOR** 

**BEDROOM THREE 13'1" x 12'6" max (4m x 3.8m max)** Double bedroom with storage cupboard. Window showcasing the far reaching views.

#### BEDROOM FOUR 15'1" x 12'6" (4.6m x 3.8m)

Double bedroom.

BATHROOM Three piece suite comprising glazed shower cubicle, wc and hand wash basin.

**EXTERIOR** The property benefits from a large tiered garden to the front with driveway providing ample parking leading to attached single double garage measuring 19'4 x 16'5 (5.9m x 5.0m) max with oil storage tank. Lawned and paved garden area to the rear with far reaching semi rural views and having the benefit of being South facing.