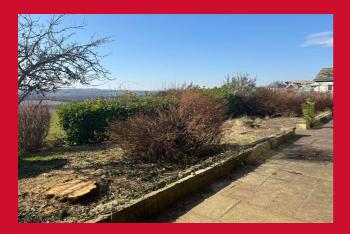

#### BEDROOM FOUR 15'1" x 12'6" (4.6m x 3.8m)

Double bedroom.

BATHROOM Three piece suite comprising glazed shower cubicle, wc and hand wash basin.

**EXTERIOR** The property benefits from a large tiered garden to the front with driveway providing ample parking leading to attached single double garage measuring 19'4 x 16'5 (5.9m x 5.0m) max with oil storage tank. Lawned and paved garden area to the rear with far reaching semi rural views and having the benefit of being South facing.