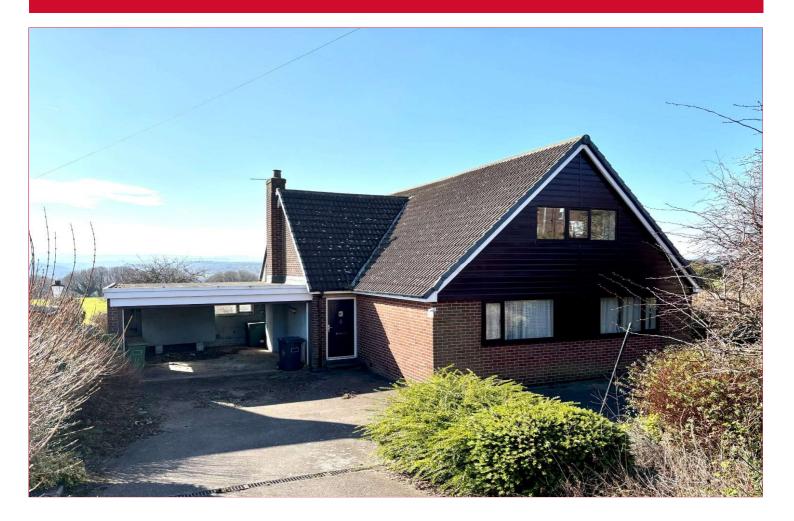

## 44 Fall Lane, Hartshead, Liversedge, WF15 8AR

A SUPERB & RARE OPPORTUNITY has arisen to purchase this four bedroom detached house situated on a good sized plot offering STUNNING VIEWS. Located in the centre of super desirable Hartshead village, it is sold with no chain and does require a full refurbishment but offers FAMILY BUYERS a great chance to place their own stamp on this house. Offering a good sized footprint of circa. 1,550sqft with potential to extend (subject to planning) it comprises two reception rooms, kitchen, two ground floor bedrooms and shower room with two further bedrooms and bathroom on the first floor. There is a tiered sizeable garden to the front with ample driveway parking and double garage with garden to the rear enjoying the super South facing views. Benefits from uPVC DG & oil fired central heating. EPC - F.

#### BEDROOM FOUR 15'1" x 12'6" (4.6m x 3.8m)

Double bedroom.

BATHROOM Three piece suite comprising glazed shower cubicle, wc and hand wash basin.

**EXTERIOR** The property benefits from a large tiered garden to the front with driveway providing ample parking leading to attached single double garage measuring 19'4 x 16'5 (5.9m x 5.0m) max with oil storage tank. Lawned and paved garden area to the rear with far reaching semi rural views and having the benefit of being South facing.