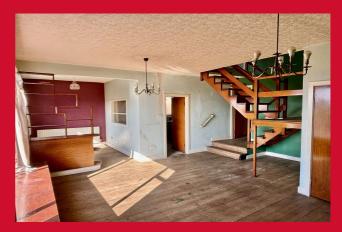

#### ENTRANCE HALL

**LOUNGE 19'8" x 18'1" max (6m x 5.5m max)** Open to dining room with fireplace and open timber staircase to first floor.

DINING ROOM 10'6" x 8'6" (3.2m x 2.6m)