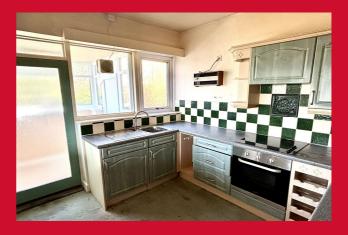

#### KITCHEN 10'10" x 9'10" max (3.3m x 3m max)

Modest range of wall and base units incorporating contrasting work top, sink and mixer tap. Integral electric oven, hob and extractor. Useful pantry.