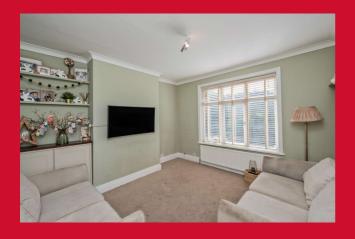

# 175 Church Lane, Gomersal, Cleckheaton, BD19 4QN

ENTRANCE HALL Period feature plate rail.

LOUNGE 12'2" x 11'10" max (3.7m x 3.6m max)