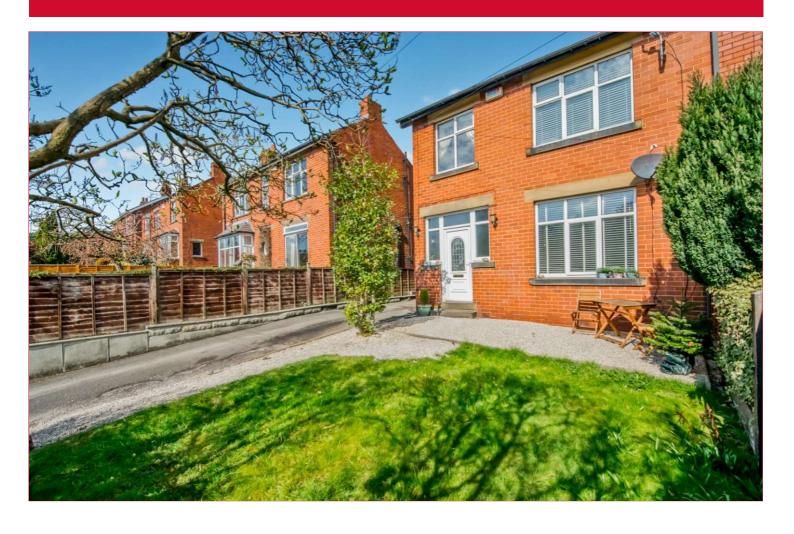

# 175 Church Lane, Gomersal, Cleckheaton, BD19 4QN

A SPACIOUS three bedroom semi detached house situated in this highly popular location with OPEN ASPECT VIEWS to front and rear. Located close to the local amenities and schools of both Gomersal and Birstall, this would make a lovely FAMILY HOME. Requiring some cosmetic improvement but priced to reflect it comprises hall, lounge, open plan dining kitchen, three good sized bedrooms and bathroom. Ample driveway parking to the side with lawned garden to the front and pleasant lawned an decked garden to the rear overlooking fields.

**EXTERIOR** The property benefits from lawned garden with a pleasant decked area to the rear with a lovely open aspect over fields to the rear. Driveway parking to the side with lawned garden area.

The Fixtures & Appliances included have not been tested and therefore no guarantee can be given that they are in working order. Every care has been taken with the preparation of these sales particulars, but complete accuracy cannot be guaranteed. If there is any point, which is of particular importance you should obtain independent verification, or we will be pleased to check them for you. These sales particulars do not constitute a contract or part of a contract.