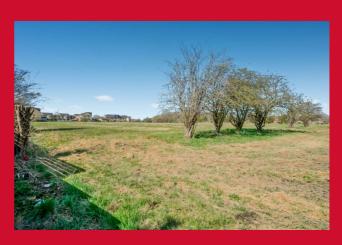

# 175 Church Lane, Gomersal, Cleckheaton, BD19 4QN

A SPACIOUS three bedroom semi detached house situated in this highly popular location with OPEN ASPECT VIEWS to front and rear. Located close to the local amenities and schools of both Gomersal and Birstall, this would make a lovely FAMILY HOME. Requiring some cosmetic improvement but priced to reflect it comprises hall, lounge, open plan dining kitchen, three good sized bedrooms and bathroom. Ample driveway parking to the side with lawned garden to the front and pleasant lawned an decked garden to the rear overlooking fields.

**EXTERIOR** The property benefits from lawned garden with a pleasant decked area to the rear with a lovely open aspect over fields to the rear. Driveway parking to the side with lawned garden area.

The Fixtures & Appliances included have not been tested and therefore no guarantee can be given that they are in working order. Every care has been taken with the preparation of these sales particulars, but complete accuracy cannot be guaranteed. If there is any point, which is of particular importance you should obtain independent verification, or we will be pleased to check them for you. These sales particulars do not constitute a contract or part of a contract.