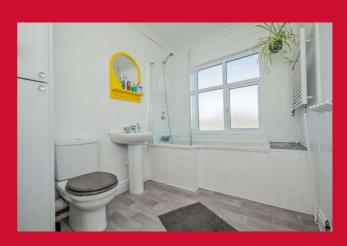

#### BEDROOM THREE 9'2" (2.8) x 6'11" (2.1) including bulk head

Bulk head cupboard.

**BATHROOM** Three piece suite comprising P-shaped bath with integral shower and glazed screen, wc and hand wash basin. Cupboard housing boiler.