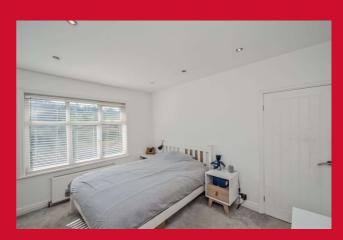

### BEDROOM ONE 12'6" x 11'10" max (3.8m x 3.6m max)

Double bedroom.

#### BEDROOM TWO 12'6" (3.8) x 10'10" (3.3) plus robes

Double bedroom with fitted wardrobes.