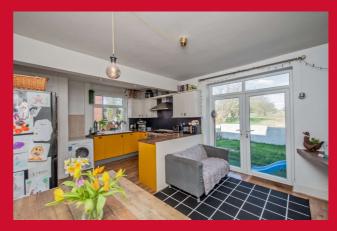

#### KITCHEN DINER 19' x 12'6" max (5.8m x 3.8m max)

Range of wall and base units incorporating contrasting work top, inset ceramic sink and mixer tap. Range type oven, hob and extractor with plumbing for auto washer, alcove cupboard and pantry. French doors to garden.