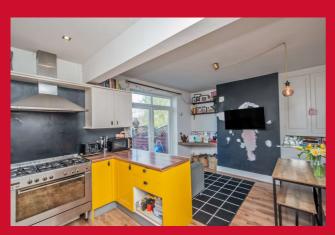

#### KITCHEN DINER 19' x 12'6" max (5.8m x 3.8m max)

Range of wall and base units incorporating contrasting work top, inset ceramic sink and mixer tap. Range type oven, hob and extractor with plumbing for auto washer, alcove cupboard and pantry. French doors to garden.