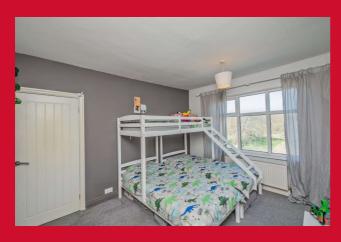

#### BEDROOM TWO 12'6" (3.8) x 10'10" (3.3) plus robes

Double bedroom with fitted wardrobes.

#### BEDROOM THREE 9'2" (2.8) x 6'11" (2.1) including bulk head

Bulk head cupboard.

**BATHROOM** Three piece suite comprising P-shaped bath with integral shower and glazed screen, wc and hand wash basin. Cupboard housing boiler.