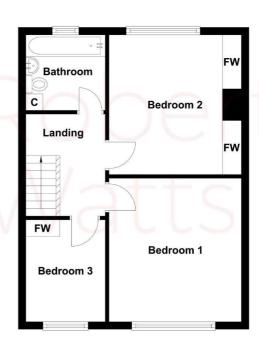

## First Floor

1 01274 878878 E cleckheaton@robertwatts.co.uk w robertwatts.co.uk Cleckheaton Office: 2 Central Parade, Cleckheaton, West Yorkshire, BD19 3RU

### BEDROOM ONE 12'6" x 11'10" max (3.8m x 3.6m max)

Double bedroom.

#### BEDROOM TWO 12'6" (3.8) x 10'10" (3.3) plus robes

Double bedroom with fitted wardrobes.

#### BEDROOM THREE 9'2" (2.8) x 6'11" (2.1) including bulk head

Bulk head cupboard.

**BATHROOM** Three piece suite comprising P-shaped bath with integral shower and glazed screen, wc and hand wash basin. Cupboard housing boiler.