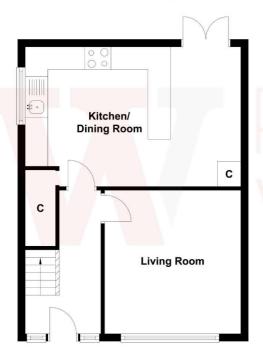

## **Ground Floor**

# 175 Church Lane, Gomersal, Cleckheaton, BD19 4QN

ENTRANCE HALL Period feature plate rail.

LOUNGE 12'2" x 11'10" max (3.7m x 3.6m max)

#### KITCHEN DINER 19' x 12'6" max (5.8m x 3.8m max)

Range of wall and base units incorporating contrasting work top, inset ceramic sink and mixer tap. Range type oven, hob and extractor with plumbing for auto washer, alcove cupboard and pantry. French doors to garden.