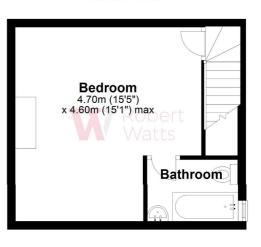

## First Floor

Please note this is a guide only and should not be relied on for accurate measurements. Plan produced using PlanUp.

1 01274 878878 E cleckheaton@robertwatts.co.uk W robertwatts.co.uk Cleckheaton Office: 2 Central Parade, Cleckheaton, West Yorkshire, BD19 3RU

#### **CELLAR**

BEDROOM 15'1" x 15'1" max (4.6m x 4.6m max)

Double bedroom.

**BATHROOM** Basic three piece suite with electric shower over bath.

**GARDEN** Lawned garden and outhouse to front.

**AUCTIONM NOTES** This property is for sale by Modern Method of Auction allowing the buyer and seller to complete within a 56 Day Reservation Period. Interested parties' personal data will be shared with the Auctioneer (iamsold Ltd). If considering a mortgage, inspect and consider the property carefully with your lender before bidding. A Buyer Information Pack is provided, which you must view before bidding. The buyer is responsible for the Pack fee. For the most recent information on the Buyer Information Pack fee, please contact the iamsold team.