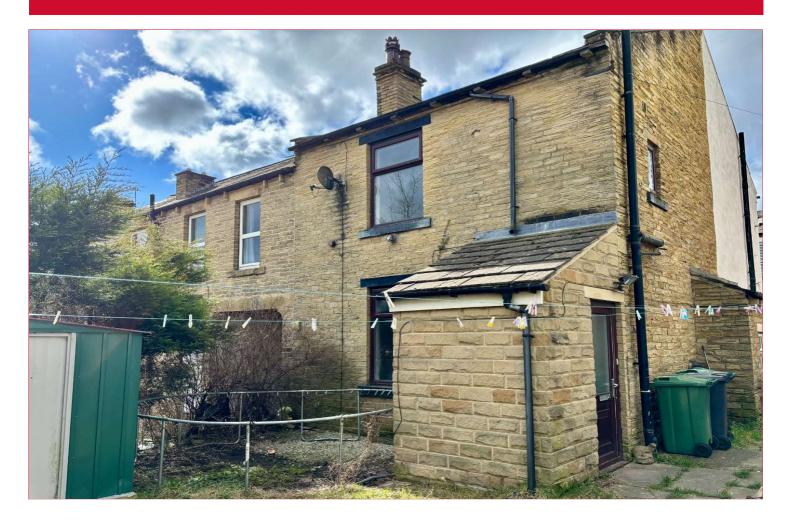

# 26 South Parade, Cleckheaton, West Yorkshire, BD19 3AA

For Sale by Modern Auction - Subject to Guide Price & Reservation fee - Guide Price £45,000.

Attention all INVESTORS this one bedroom rear back to back terrace is located in this handily accessible location and benefits from a lawned garden area. Requiring modernisation and sold with NO CHAIN it comprises hall, lounge/kitchen area, cellar, double bedroom and bathroom and benefits from GCH & uPVC DG.

# 26 South Parade, Cleckheaton, West Yorkshire, BD19 3AA