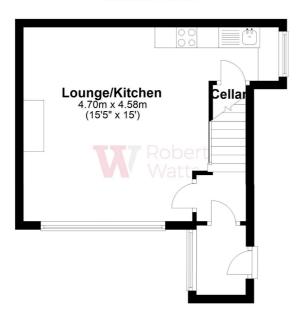

# **Ground Floor**

### LOUNGE/KITCHEN 15'1" (4.6) 15'1" (4.6) + 5'11" (1.8) x 4'3" (1.3) max

Open plan lounge and kitchen area with modest range of wall units and sink with electric oven and 4 ring electric hob. Access to cellar.

#### HALL