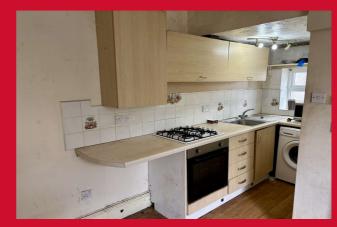

### LOUNGE/KITCHEN 15'1" (4.6) 15'1" (4.6) + 5'11" (1.8) x 4'3" (1.3) max

Open plan lounge and kitchen area with modest range of wall units and sink with electric oven and 4 ring electric hob. Access to cellar.