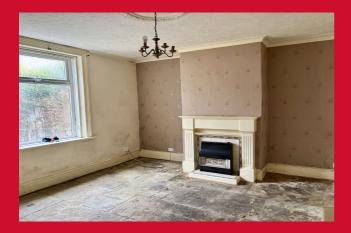

### LOUNGE/KITCHEN 15'1" (4.6) 15'1" (4.6) + 5'11" (1.8) x 4'3" (1.3) max

Open plan lounge and kitchen area with modest range of wall units and sink with electric oven and 4 ring electric hob. Access to cellar.