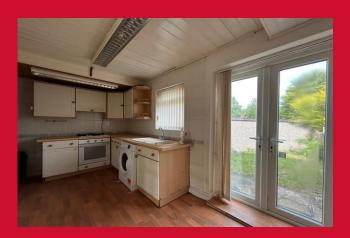

#### DINING KITCHEN 6'9" x 15'2" (2.06m x 4.62m)

Selection of wall and base units, worktops with sink and drainer. Plumbing for washer, oven hob and extractor. Open understair store area. Patio doors leading to the rear gardens