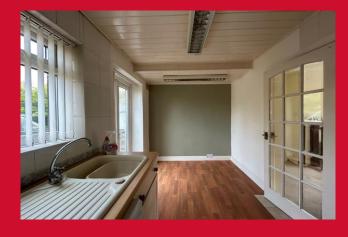

#### DINING KITCHEN 6'9" x 15'2" (2.06m x 4.62m)

Selection of wall and base units, worktops with sink and drainer. Plumbing for washer, oven hob and extractor. Open understair store area. Patio doors leading to the rear gardens