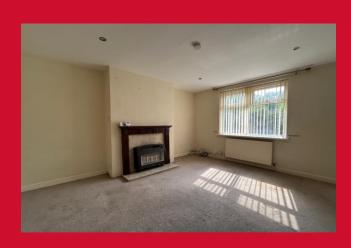

## LOUNGE 15'2" x 13'1" (4.62m x 4m)

Open stairs to the first floor and feature fireplace housing gas fire