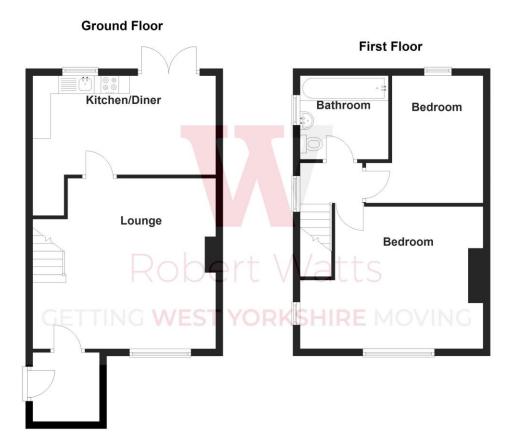

# **ENTRANCE PORCH**

Permanent built with power and access to the lounge

## LOUNGE 15'2" x 13'1" (4.62m x 4m)

Open stairs to the first floor and feature fireplace housing gas fire

#### DINING KITCHEN 6'9" x 15'2" (2.06m x 4.62m)

Selection of wall and base units, worktops with sink and drainer. Plumbing for washer, oven hob and extractor. Open understair store area. Patio doors leading to the rear gardens

# **FIRST FLOOR**

Loft access

#### BEDROOM ONE 15'1" MAX x 11'3" MAX (4.6m MAX x 3.43m MAX)

Large room with potential to split as windows on the side and front elevation

## BEDROOM TWO 11'5" (3.48) x 6'3" (1.9) PLUS RECESS

#### BATHROOM

Three piece bathroom suite with mixer shower tap and shower over bath, sink and W.C