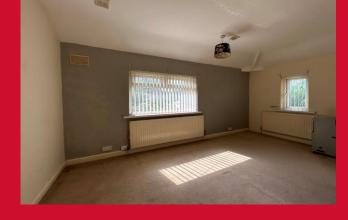

## LOUNGE 15'2" x 13'1" (4.62m x 4m)

Open stairs to the first floor and feature fireplace housing gas fire