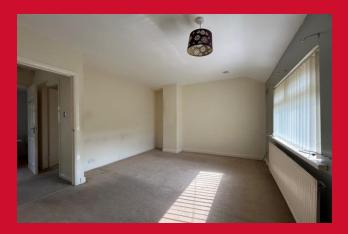

#### BEDROOM ONE 15'1" MAX x 11'3" MAX (4.6m MAX x 3.43m MAX)

Large room with potential to split as windows on the side and front elevation