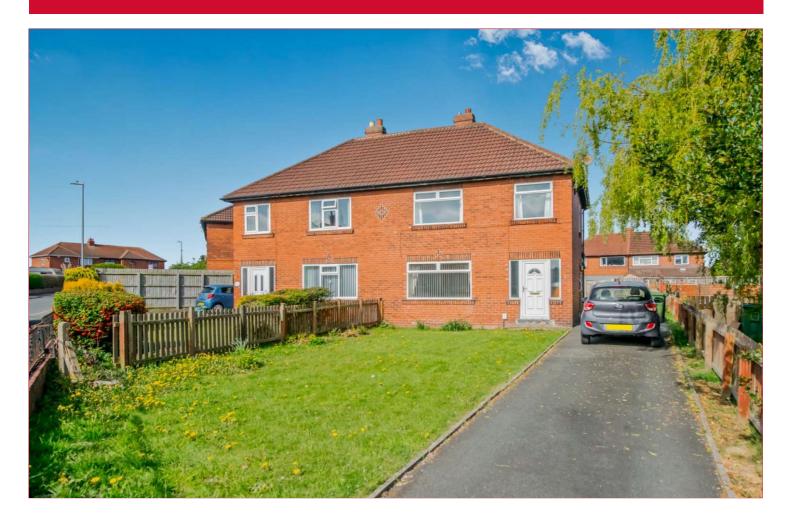

## 7 Curwen Crescent, Heckmondwike, West Yorkshire, WF16 9AS

A lovely FAMILY SIZED HOUSE & PLOT situated in this highly popular location. Offering a 3 bedroom, good sized footprint totalling circa. 968sq.ft and having large lawned gardens to the front and rear offering great potential to extend, subject to planning. Offering easy access to the local amenities and schools inc Heckmondwike Grammar School. The house requires some updating but is priced to reflect this work and is sold with NO CHAIN. Comprises hall, lounge, dining kitchen, three good sized bedrooms and bathroom. Ample driveway parking and benefits from GCH & uPVC DG.

#### EXTERIOR

Good-sized lawned front garden, tarmac driveway providing off-street parking.