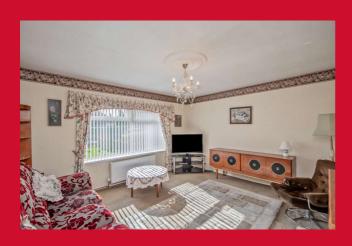

#### LOUNGE 14'1" x 13'1" max (4.3m x 4m max) Fireplace with gas fire.

**DINING KITCHEN 14'5" x 9'2" max (4.4m x 2.8m max)** Wall and base units, inset sink and mixer tap, gas point. Plumbed for automatic washing machine.