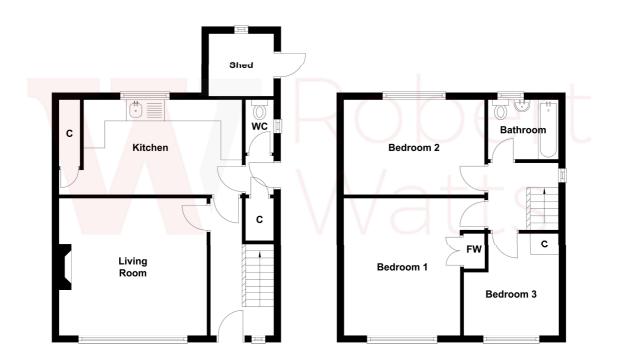

#### HALLWAY

#### **GROUND FLOOR WC** Side entrance and door to kitchen and WC.

#### LOUNGE 14'1" x 13'1" max (4.3m x 4m max) Fireplace with gas fire.

**DINING KITCHEN 14'5" x 9'2" max (4.4m x 2.8m max)** Wall and base units, inset sink and mixer tap, gas point. Plumbed for automatic washing machine.

#### **BEDROOM ONE 13'1" x 11'2" max (4m x 3.4m max)** Fitted cupboard.

BEDROOM TWO 13'1" x 9'2" (4m x 2.8m)

#### BEDROOM THREE 9'6" x 7'3" max (2.9m x 2.2m max)

#### BATHROOM

Three piece suite comprising WC, basin and bath with shower over.

#### **Ground Floor**

**First Floor** 

1 01274 878878 E cleckheaton@robertwatts.co.uk w robertwatts.co.uk Cleckheaton Office: 2 Central Parade, Cleckheaton, West Yorkshire, BD19 3RU