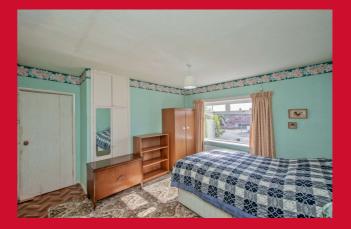

#### **BEDROOM ONE 13'1" x 11'2" max (4m x 3.4m max)** Fitted cupboard.

BEDROOM TWO 13'1" x 9'2" (4m x 2.8m)