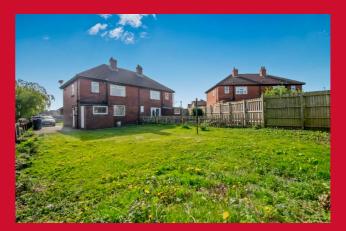

## 7 Curwen Crescent, Heckmondwike, West Yorkshire, WF16 9AS

A lovely FAMILY SIZED HOUSE & PLOT situated in this highly popular location. Offering a 3 bedroom, good sized footprint totalling circa. 968sq.ft and having large lawned gardens to the front and rear offering great potential to extend, subject to planning. Offering easy access to the local amenities and schools inc Heckmondwike Grammar School. The house requires some updating but is priced to reflect this work and is sold with NO CHAIN. Comprises hall, lounge, dining kitchen, three good sized bedrooms and bathroom. Ample driveway parking and benefits from GCH & uPVC DG.

#### EXTERIOR

Good-sized lawned front garden, tarmac driveway providing off-street parking.