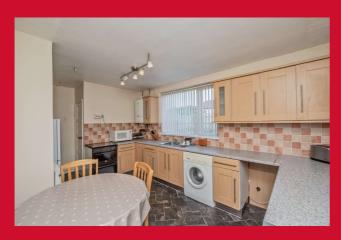

#### LOUNGE 14'1" x 13'1" max (4.3m x 4m max) Fireplace with gas fire.

**DINING KITCHEN 14'5" x 9'2" max (4.4m x 2.8m max)** Wall and base units, inset sink and mixer tap, gas point. Plumbed for automatic washing machine.