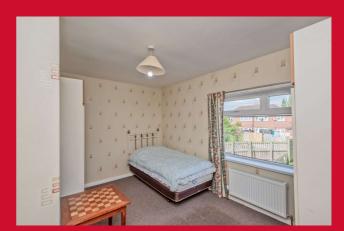

#### **BEDROOM ONE 13'1" x 11'2" max (4m x 3.4m max)** Fitted cupboard.

BEDROOM TWO 13'1" x 9'2" (4m x 2.8m)