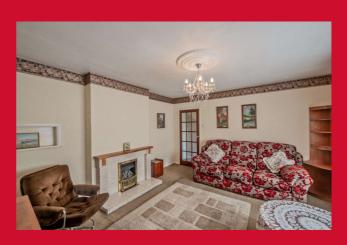

#### LOUNGE 14'1" x 13'1" max (4.3m x 4m max) Fireplace with gas fire.

**DINING KITCHEN 14'5" x 9'2" max (4.4m x 2.8m max)** Wall and base units, inset sink and mixer tap, gas point. Plumbed for automatic washing machine.