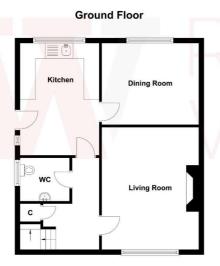

## 146 Old Bank Road, Earlsheaton, Dewsbury, West Yorkshire, WF12 7AQ

HALL Useful under stairs storage cupboard.

WC WC and sink.

## LOUNGE 15'9" x 12'10" (4.8m x 3.9m)

Fireplace and living flame gas fire.

#### BREAKFAST KITCHEN 14'9" x 10'6" max (4.5m x 3.2m max)

Modest range of wall and base units, worktops and inset sink. Integral double electric oven and 4 ring gas hob and extractor and plumbing for auto washer. Cupboard housing boiler.

DINING ROOM 12'6" x 10'6" max (3.8m x 3.2m max)