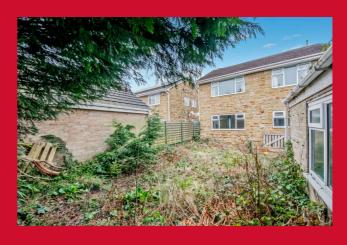

## 146 Old Bank Road, Earlsheaton, Dewsbury, West Yorkshire, WF12 7AQ

A four bedroom detached home located in this highly popular location with a GOOD SIZED FOOTPRINT of circa. 1,227 sqft. Offering easy access to the local schools and amenities including Earlsheaton Technology College and the park and within 1 mile of Dewsbury town centre, this makes a great FAMILY HOME. Requiring cosmetic improvement but priced to reflect and sold with NO CHAIN it comprises two reception rooms, breakfast kitchen, WC, four bedrooms and bathroom. Benefitting from a lawned gardens to the front and rear with driveway off street parking and detached garage. Benefits from GCH & uPVC DG.

## BEDROOM FOUR 8'10" x 7'10" (2.7m x 2.4m)

Storage cupboard.

**BATHROOM** Three piece suite with electric shower over bath, wc and sink with storage cupboard.

**OUTSIDE** Lawned gardens to both front and rear with an open aspect to the front. Driveway parking to the side leading to a detached garage.