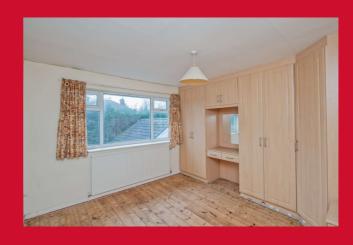

## BEDROOM ONE 15'1" x 11'6" max (4.6m x 3.5m max)

Fitted wardrobes and dressing table.

## BEDROOM TWO 11'10" x 11'6" max (3.6m x 3.5m max)

Fitted wardrobes and dressing table.

BEDROOM THREE 11'2" x 6'11" (3.4m x 2.1m)