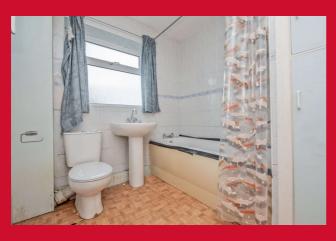

## BEDROOM FOUR 8'10" x 7'10" (2.7m x 2.4m)

Storage cupboard.

**BATHROOM** Three piece suite with electric shower over bath, wc and sink with storage cupboard.

**OUTSIDE** Lawned gardens to both front and rear with an open aspect to the front. Driveway parking to the side leading to a detached garage.