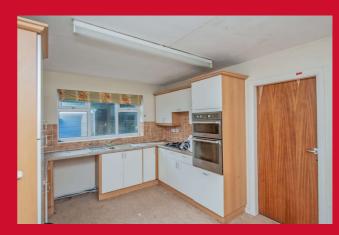

#### BREAKFAST KITCHEN 14'9" x 10'6" max (4.5m x 3.2m max)

Modest range of wall and base units, worktops and inset sink. Integral double electric oven and 4 ring gas hob and extractor and plumbing for auto washer. Cupboard housing boiler.