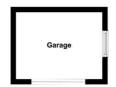

## BEDROOM FOUR 8'10" x 7'10" (2.7m x 2.4m)

Storage cupboard.

**BATHROOM** Three piece suite with electric shower over bath, wc and sink with storage cupboard.

**OUTSIDE** Lawned gardens to both front and rear with an open aspect to the front. Driveway parking to the side leading to a detached garage.