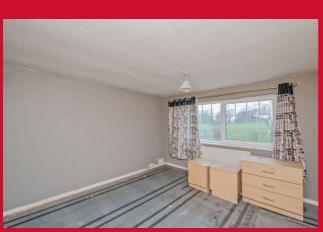

m x 2.1m)

## BEDROOM FOUR 8'10" x 7'10" (2.7m x 2.4m)

Storage cupboard.

**BATHROOM** Three piece suite with electric shower over bath, wc and sink with storage cupboard.

**OUTSIDE** Lawned gardens to both front and rear with an open aspect to the front. Driveway parking to the side leading to a detached garage.

The Fixtures & Appliances included have not been tested and therefore no guarantee can be given that they are in working order. Every care has been taken with the preparation of these sales particulars, but complete accuracy cannot be guaranteed. If there is any point, which is of particular importance you should obtain independent verification, or we will be pleased to check them for you. These sales particulars do not constitute a contract or part of a contract.

























1 01274 878878 E cleckheaton@robertwatts.co.uk w robertwatts.co.uk Cleckheaton Office: 2 Central Parade, Cleckheaton, West Yorkshire, BD19 3RU