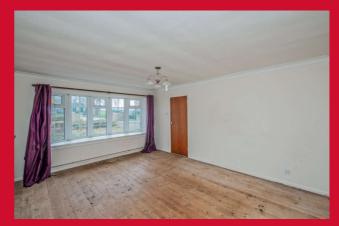

## LOUNGE 15'9" x 12'10" (4.8m x 3.9m)

Fireplace and living flame gas fire.

DINING ROOM 12'6" x 10'6" max (3.8m x 3.2m max)