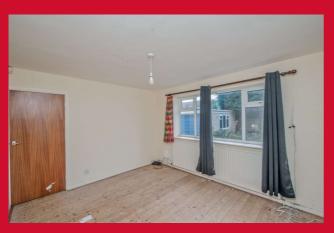

## BEDROOM ONE 15'1" x 11'6" max (4.6m x 3.5m max)

Fitted wardrobes and dressing table.

## BEDROOM TWO 11'10" x 11'6" max (3.6m x 3.5m max)

Fitted wardrobes and dressing table.

BEDROOM THREE 11'2" x 6'11" (3.4m x 2.1m)