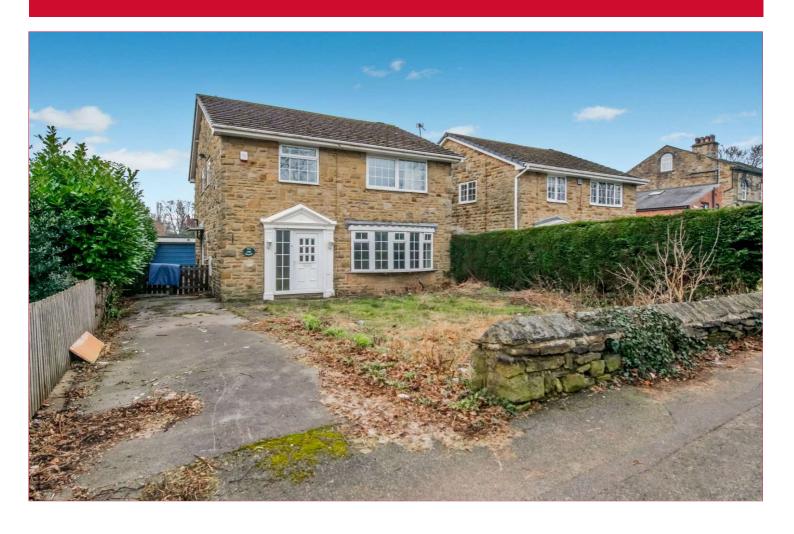

## 146 Old Bank Road, Earlsheaton, Dewsbury, West Yorkshire, WF12 7AQ

A four bedroom detached home located in this highly popular location with a GOOD SIZED FOOTPRINT of circa. 1,227 sqft. Offering easy access to the local schools and amenities including Earlsheaton Technology College and the park and within 1 mile of Dewsbury town centre, this makes a great FAMILY HOME. Requiring cosmetic improvement but priced to reflect and sold with NO CHAIN it comprises two reception rooms, breakfast kitchen, WC, four bedrooms and bathroom. Benefitting from a lawned gardens to the front and rear with driveway off street parking and detached garage. Benefits from GCH & uPVC DG.

# Asking Price £285,000

1 01274 878878 E cleckheaton@robertwatts.co.uk W robertwatts.co.uk Cleckheaton Office: 2 Central Parade, Cleckheaton, West Yorkshire, BD19 3RU