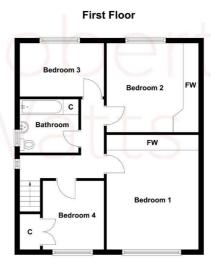

## BEDROOM ONE 15'1" x 11'6" max (4.6m x 3.5m max)

Fitted wardrobes and dressing table.

## BEDROOM TWO 11'10" x 11'6" max (3.6m x 3.5m max)

Fitted wardrobes and dressing table.

BEDROOM THREE 11'2" x 6'11" (3.4m x 2.1m)

## BEDROOM FOUR 8'10" x 7'10" (2.7m x 2.4m)

Storage cupboard.

**BATHROOM** Three piece suite with electric shower over bath, wc and sink with storage cupboard.

**OUTSIDE** Lawned gardens to both front and rear with an open aspect to the front. Driveway parking to the side leading to a detached garage.