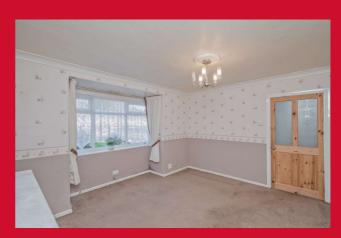

#### DINING ROOM 13'1" x 13'1" max (4m x 4m max)

Fireplace and living flame gas fire.