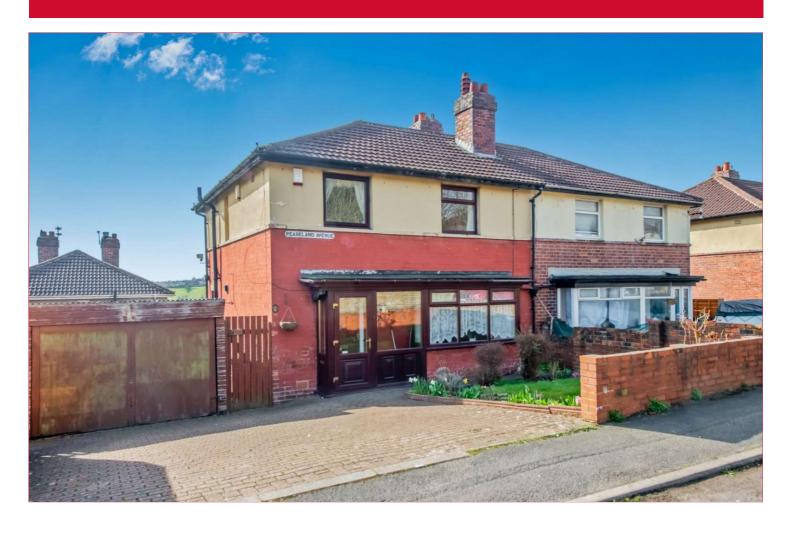

# 1 Peaseland Avenue, Cleckheaton, BD19 3EY

Three bedroom semi detached situated on a GOOD SIZED CORNER PLOT. Handily located for the local schools and amenities making this a GREAT FAMILY HOME, there is opportunity to extend the house on the side garden or even for a potential building plot (subject to planning). Sold with NO CHAIN and requiring some cosmetic improvement but priced to reflect it comprises hall, two reception rooms, kitchen, three bedrooms and bathroom with ample driveway parking and gardens to three sides including a lovely South facing rear. Benefits from GCH & uPVC DG. EPC - D.

# **EXTERIOR**

The property occupies a good sized corner plot with double block paved driveway providing parking to the front as well as a double garage and lawned garden. Lawned garden to the side with potential to extend the house or even as a potential building plot (subject to obtaining planning permission).