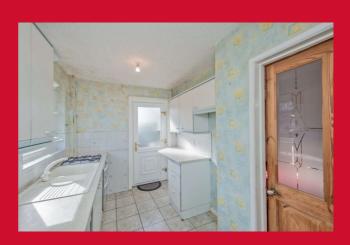

#### KITCHEN 11'10" x 7'3" max (3.6m x 2.2m max)

Range of wall and base units incorporating contrasting work top, one and a half bowl sink and mixer tap. Double electric oven and four ring gas hob. Plumbing for auto washer and door to rear.