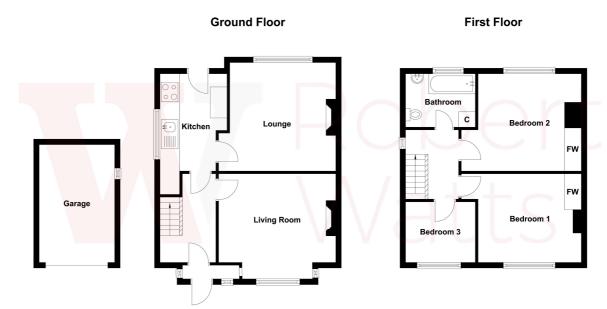

#### **ENTRANCE PORCH**

#### **ENTRANCE HALL**

# LOUNGE 14'1" x 12'10" max (4.3m x 3.9m max)

Marble fireplace and living flame gas fire.

#### DINING ROOM 13'1" x 13'1" max (4m x 4m max)

Fireplace and living flame gas fire.

#### KITCHEN 11'10" x 7'3" max (3.6m x 2.2m max)

Range of wall and base units incorporating contrasting work top, one and a half bowl sink and mixer tap. Double electric oven and four ring gas hob. Plumbing for auto washer and door to rear.

### BEDROOM ONE 12'2" x 10'6" max (3.7m x 3.2m max)

Double bedroom with useful storage cupboard.

### BEDROOM TWO 13'1" x 13'1" max (4m x 4m max)

Double bedroom with storage cupboard and access to loft.

BEDROOM THREE 8'6" x 7'7" max (2.6m x 2.3m max)

#### **BATHROOM**

Three piece suite comprising bath with integral shower over and glazed screen, wc and hand wash basin. Tiled walls and floor and chrome heated towel rail. Cupboard housing modern boiler.

# **EXTERIOR**

The property occupies a good sized corner plot with double block paved driveway providing parking to the front as well as a double garage and lawned garden. Lawned garden to the side with potential to extend the house or even as a potential building plot (subject to obtaining planning permission).