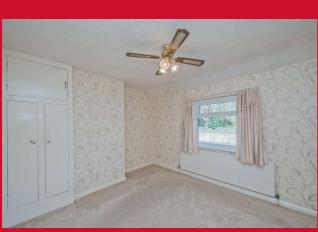

### BEDROOM ONE 12'2" x 10'6" max (3.7m x 3.2m max)

Double bedroom with useful storage cupboard.

### BEDROOM TWO 13'1" x 13'1" max (4m x 4m max)

Double bedroom with storage cupboard and access to loft.

BEDROOM THREE 8'6" x 7'7" max (2.6m x 2.3m max)