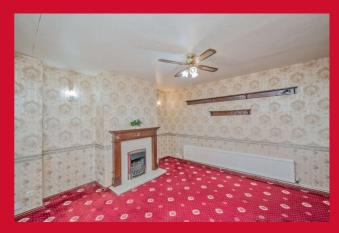

# LOUNGE 14'1" x 12'10" max (4.3m x 3.9m max)

Marble fireplace and living flame gas fire.