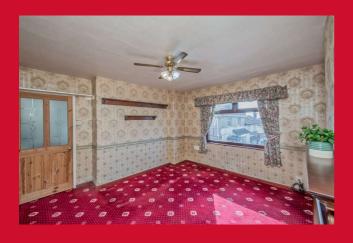

#### DINING ROOM 13'1" x 13'1" max (4m x 4m max)

Fireplace and living flame gas fire.