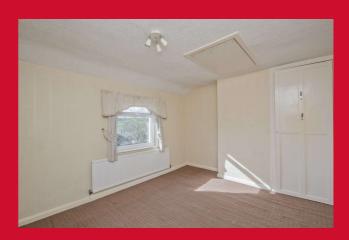

### BEDROOM ONE 12'2" x 10'6" max (3.7m x 3.2m max)

Double bedroom with useful storage cupboard.

### BEDROOM TWO 13'1" x 13'1" max (4m x 4m max)

Double bedroom with storage cupboard and access to loft.

BEDROOM THREE 8'6" x 7'7" max (2.6m x 2.3m max)