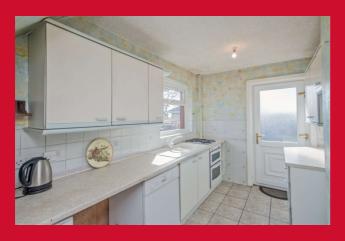

#### KITCHEN 11'10" x 7'3" max (3.6m x 2.2m max)

Range of wall and base units incorporating contrasting work top, one and a half bowl sink and mixer tap. Double electric oven and four ring gas hob. Plumbing for auto washer and door to rear.