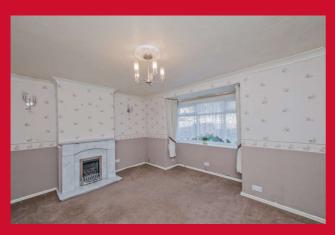

### BEDROOM ONE 12'2" x 10'6" max (3.7m x 3.2m max)

Double bedroom with useful storage cupboard.

### BEDROOM TWO 13'1" x 13'1" max (4m x 4m max)

Double bedroom with storage cupboard and access to loft.

BEDROOM THREE 8'6" x 7'7" max (2.6m x 2.3m max)