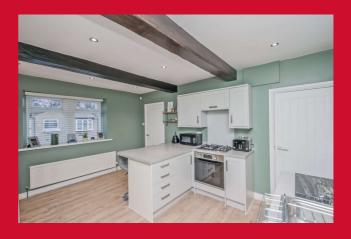

#### KITCHEN 14'9" (4.5) x 11'9" (3.58) into alcove

Well equipped fitted Kitchen with a range of base and wall units, worktops and sink unit. Breakfast bar. Built in oven, hob and extractor fan. Beamed ceiling. Access to;-