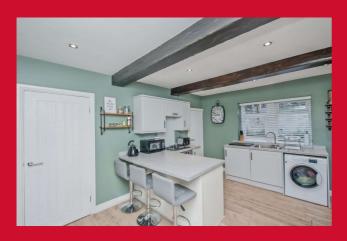

#### KITCHEN 14'9" (4.5) x 11'9" (3.58) into alcove

Well equipped fitted Kitchen with a range of base and wall units, worktops and sink unit. Breakfast bar. Built in oven, hob and extractor fan. Beamed ceiling. Access to;-