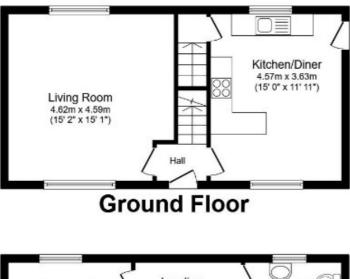

### 2 Moor Lane, Gomersal, Cleckheaton, BD19 4LF

ENTRANCE HALL Composite door.

#### LOUNGE 15'2" (4.62) x 12'6" (3.8) + alcove

Attractive stone fireplace into chimney breast. Beamed ceiling.

#### KITCHEN 14'9" (4.5) x 11'9" (3.58) into alcove

Well equipped fitted Kitchen with a range of base and wall units, worktops and sink unit. Breakfast bar. Built in oven, hob and extractor fan. Beamed ceiling. Access to;-

CELLAR

LANDING

MASTER BEDROOM 18' x 9'5" max (5.49m x 2.87m max) Good sized 18 foot Master Bedroom with bespoke fitted wardrobes and drawers.

BEDROOM 2 11'9" x 9'4" max (3.58m x 2.84m max)

BEDROOM 3 12'3" x 5'3" (3.73m x 1.6m)