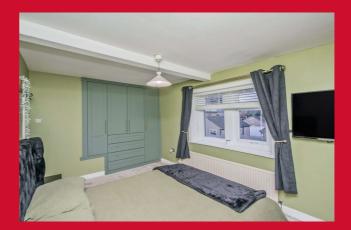

CELLAR

LANDING

MASTER BEDROOM 18' x 9'5" max (5.49m x 2.87m max) Good sized 18 foot Master Bedroom with bespoke fitted wardrobes and drawers.

BEDROOM 2 11'9" x 9'4" max (3.58m x 2.84m max)

BEDROOM 3 12'3" x 5'3" (3.73m x 1.6m)