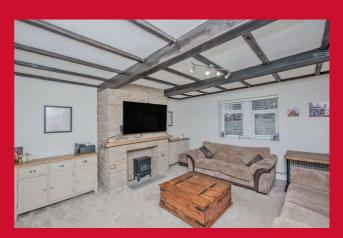

#### LOUNGE 15'2" (4.62) x 12'6" (3.8) + alcove

Attractive stone fireplace into chimney breast. Beamed ceiling.