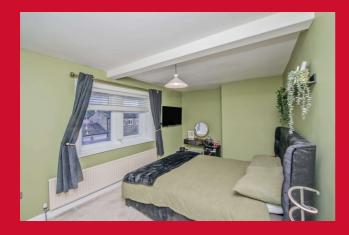

CELLAR

LANDING

MASTER BEDROOM 18' x 9'5" max (5.49m x 2.87m max) Good sized 18 foot Master Bedroom with bespoke fitted wardrobes and drawers.

BEDROOM 2 11'9" x 9'4" max (3.58m x 2.84m max)

BEDROOM 3 12'3" x 5'3" (3.73m x 1.6m)