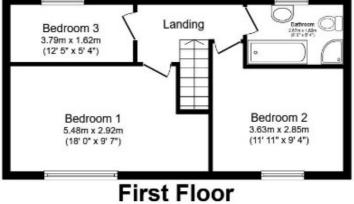

CELLAR

LANDING

MASTER BEDROOM 18' x 9'5" max (5.49m x 2.87m max) Good sized 18 foot Master Bedroom with bespoke fitted wardrobes and drawers.

BEDROOM 2 11'9" x 9'4" max (3.58m x 2.84m max)

BEDROOM 3 12'3" x 5'3" (3.73m x 1.6m)

BATHROOM/W.C White bathroom suite with separate shower cubicle. Fitted Vanity sink unit. Heated towel rail.

**OUTSIDE** Off-road parking and walled buffer garden to the front, whilst to the side is a fenced, enclosed low maintenance paved garden.