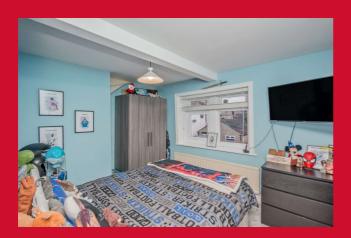

CELLAR

LANDING

MASTER BEDROOM 18' x 9'5" max (5.49m x 2.87m max) Good sized 18 foot Master Bedroom with bespoke fitted wardrobes and drawers.

BEDROOM 2 11'9" x 9'4" max (3.58m x 2.84m max)

BEDROOM 3 12'3" x 5'3" (3.73m x 1.6m)