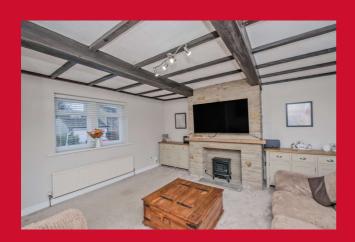

#### LOUNGE 15'2" (4.62) x 12'6" (3.8) + alcove

Attractive stone fireplace into chimney breast. Beamed ceiling.