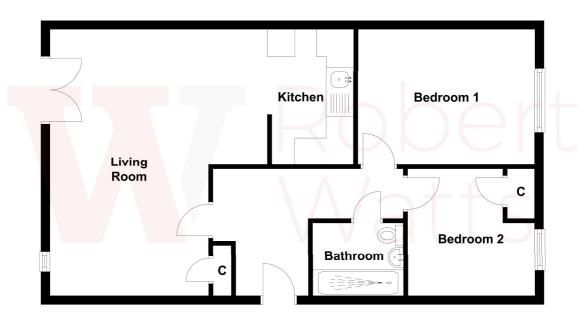

## 24 Balme Road, Cleckheaton, West Yorkshire, BD19 4DJ

**ENTRANCE PORCH** Communal ground floor entrance.

**ENTRANCE HALL** Having intercom and useful storage cupboard.

### LOUNGE 16'5" x 9'2" (5m x 2.8m)

French doors and Juliet balcony.

#### KITCHEN 9'10" x 6'3" max (3m x 1.9m max)

Wall and base units incorporating contrasting work top, one and a half bowl sink and mixer tap. Electric cooker point and extractor. Plumbing for auto washer. Open to lounge.

BEDROOM ONE 13'1" x 10'2" (4m x 3.1m)

#### BEDROOM TWO 10'6" x 8'10" (3.2m x 2.7m)

Storage cupboard housing the wall mounted boiler.

BATHROOM Modern three piece suite comprising glazed walk-in shower, vanity sink and wc. Chrome heated towel rail.