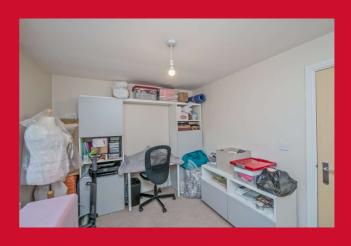

#### BEDROOM TWO 10'6" x 8'10" (3.2m x 2.7m)

Storage cupboard housing the wall mounted boiler.

BATHROOM Modern three piece suite comprising glazed walk-in shower, vanity sink and wc. Chrome heated towel rail.