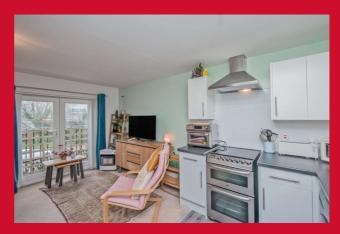

### LOUNGE 16'5" x 9'2" (5m x 2.8m)

French doors and Juliet balcony.

#### KITCHEN 9'10" x 6'3" max (3m x 1.9m max)

Wall and base units incorporating contrasting work top, one and a half bowl sink and mixer tap. Electric cooker point and extractor. Plumbing for auto washer. Open to lounge.