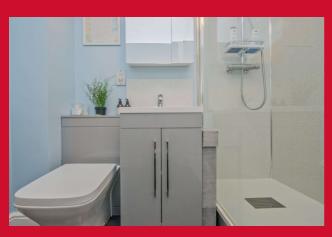

#### BEDROOM TWO 10'6" x 8'10" (3.2m x 2.7m)

Storage cupboard housing the wall mounted boiler.

BATHROOM Modern three piece suite comprising glazed walk-in shower, vanity sink and wc. Chrome heated towel rail.