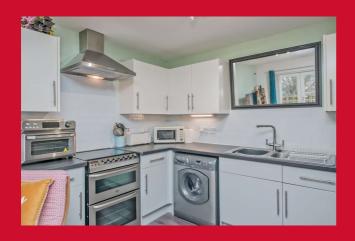

#### KITCHEN 9'10" x 6'3" max (3m x 1.9m max)

Wall and base units incorporating contrasting work top, one and a half bowl sink and mixer tap. Electric cooker point and extractor. Plumbing for auto washer. Open to lounge.