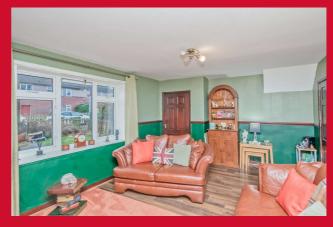

#### **ENTRANCE HALL**

LOUNGE 16'5" x 12'2" max (5m x 3.7m max)

Having fireplace.