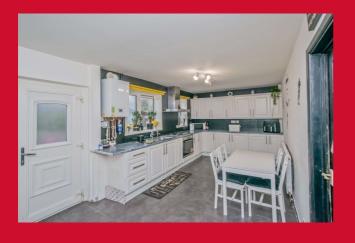

#### KITCHEN DINER 20' x 9'6" max (6.1m x 2.9m max)

Range of wall and base units incorporating contrasting work top, sink and mixer tap. Integral electric oven and five ring gas hob plus extractor. Plumbing for auto washer and vent for dryer. Tiled flooring and under stairs storage. Door to rear.