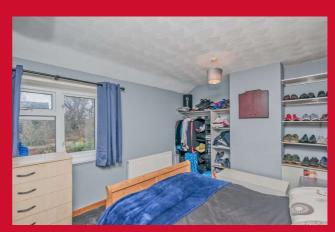

BEDROOM ONE 12'2" x 10'10" max (3.7m x 3.3m max)

Double bedroom.

BEDROOM TWO 11'10" x 9'6" max (3.6m x 2.9m max)

Double bedroom.

BEDROOM THREE 9'2" x 8'2" max (2.8m x 2.5m max)

**BATHROOM** Four piece suite comprising bath, glazed shower cubicle, wc and hand wash basin. Tiled walls and floor and chrome heated towel rail. Useful storage cupboard.