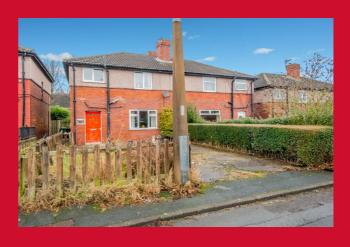

## 6 Shirley Grove, Gomersal, Cleckheaton, BD19 4LY

WELL PRESENTED, three bedroom semi detached home with a c. 100 FT REAR GARDEN situated on a culde-sac in this popular location. Ideal for FAMILY BUYERS as it offers easy access to the well regarded local schools, this lovely home has a pleasant open aspect overlooking St Mary's Church to the rear and is sold with NO CHAIN. Offering a good sized footprint it comprises hall, lounge, dining kitchen, three sizeable bedrooms and four piece bathroom and enjoys a long lawned and paved rear garden to the rear with potential to extend (subject to planning). To front is potential off street parking and garden area. Benefits from GCH & uPVC DG. EPC - TBC.

**EXTERIOR** The property benefits from a good sized plot with a circa. 100ft long lawned and paved garden to the rear with an open aspect overlooking St. Mary's Church. The garden area offers the potential to extend (subject to planning permission). Lawned garden and tarmac driveway to the front with potential for off street parking by simply lowering the kerb (subject to consent).