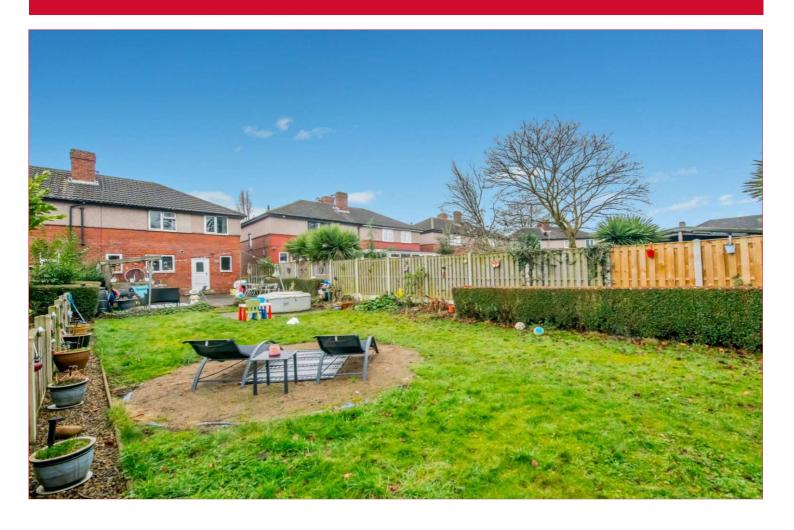

**EXTERIOR** The property benefits from a good sized plot with a circa. 100ft long lawned and paved garden to the rear with an open aspect overlooking St. Mary's Church. The garden area offers the potential to extend (subject to planning permission). Lawned garden and tarmac driveway to the front with potential for off street parking by simply lowering the kerb (subject to consent).