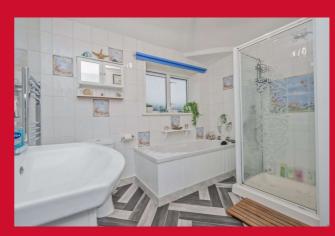

BEDROOM ONE 12'2" x 10'10" max (3.7m x 3.3m max)

Double bedroom.

BEDROOM TWO 11'10" x 9'6" max (3.6m x 2.9m max)

Double bedroom.

BEDROOM THREE 9'2" x 8'2" max (2.8m x 2.5m max)

**BATHROOM** Four piece suite comprising bath, glazed shower cubicle, wc and hand wash basin. Tiled walls and floor and chrome heated towel rail. Useful storage cupboard.