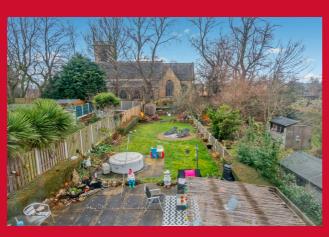

**EXTERIOR** The property benefits from a good sized plot with a circa. 100ft long lawned and paved garden to the rear with an open aspect overlooking St. Mary's Church. The garden area offers the potential to extend (subject to planning permission). Lawned garden and tarmac driveway to the front with potential for off street parking by simply lowering the kerb (subject to consent).