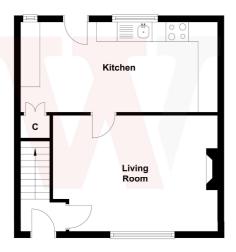

#### **ENTRANCE HALL**

LOUNGE 16'5" x 12'2" max (5m x 3.7m max)

Having fireplace.

#### KITCHEN DINER 20' x 9'6" max (6.1m x 2.9m max)

Range of wall and base units incorporating contrasting work top, sink and mixer tap. Integral electric oven and five ring gas hob plus extractor. Plumbing for auto washer and vent for dryer. Tiled flooring and under stairs storage. Door to rear.

### **Ground Floor**