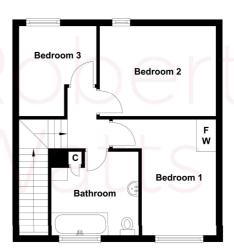

BEDROOM ONE 12'2" x 10'10" max (3.7m x 3.3m max)

Double bedroom.

BEDROOM TWO 11'10" x 9'6" max (3.6m x 2.9m max)

Double bedroom.

BEDROOM THREE 9'2" x 8'2" max (2.8m x 2.5m max)

**BATHROOM** Four piece suite comprising bath, glazed shower cubicle, wc and hand wash basin. Tiled walls and floor and chrome heated towel rail. Useful storage cupboard.

### First Floor