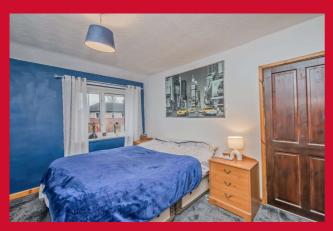

BEDROOM ONE 12'2" x 10'10" max (3.7m x 3.3m max)

Double bedroom.

BEDROOM TWO 11'10" x 9'6" max (3.6m x 2.9m max)

Double bedroom.

BEDROOM THREE 9'2" x 8'2" max (2.8m x 2.5m max)

**BATHROOM** Four piece suite comprising bath, glazed shower cubicle, wc and hand wash basin. Tiled walls and floor and chrome heated towel rail. Useful storage cupboard.