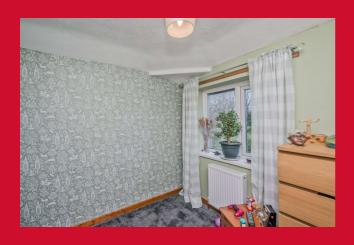

BEDROOM ONE 12'2" x 10'10" max (3.7m x 3.3m max)

Double bedroom.

BEDROOM TWO 11'10" x 9'6" max (3.6m x 2.9m max)

Double bedroom.

BEDROOM THREE 9'2" x 8'2" max (2.8m x 2.5m max)

**BATHROOM** Four piece suite comprising bath, glazed shower cubicle, wc and hand wash basin. Tiled walls and floor and chrome heated towel rail. Useful storage cupboard.