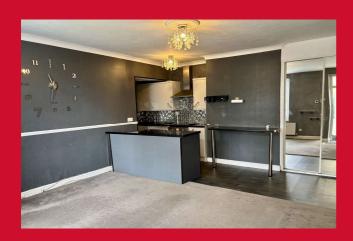

#### PORCH

**LOUNGE/KITCHEN AREA 14'9" x 13'9" + alcove (4.5m x 4.2m + alcove)** Open plan lounge and kitchen area with inbuilt storage cupboard.

**KITCHEN AREA** Range of wall and base units with worktops and 1.5 bowl inset sink and mixer tap. Integral electric oven and hob with extractor and plumbing for auto washer.