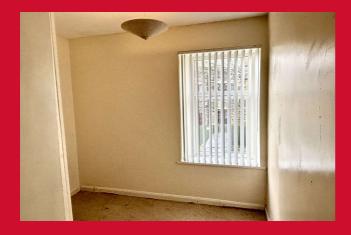

CELLAR

BEDROOM ONE 11'10" x 10'6" + alcove (3.6m x 3.2m + alcove)

**BEDROOM TWO 8'10" (2.7) x 6'7" (2) + 10'10" (3.3) x 3'7" (1.1)** Storage cupboard housing hot water tank.

BATHROOM Three piece white suite including bath and shower extension over, wc and sink with tiled walls.