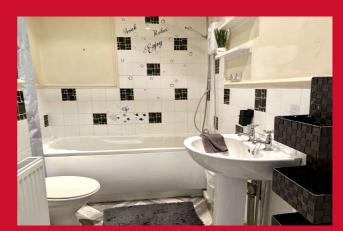

CELLAR

BEDROOM ONE 11'10" x 10'6" + alcove (3.6m x 3.2m + alcove)

**BEDROOM TWO 8'10" (2.7) x 6'7" (2) + 10'10" (3.3) x 3'7" (1.1)** Storage cupboard housing hot water tank.

BATHROOM Three piece white suite including bath and shower extension over, wc and sink with tiled walls.