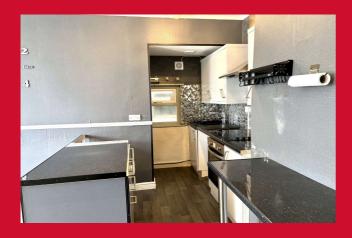

#### PORCH

**LOUNGE/KITCHEN AREA 14'9" x 13'9" + alcove (4.5m x 4.2m + alcove)** Open plan lounge and kitchen area with inbuilt storage cupboard.

**KITCHEN AREA** Range of wall and base units with worktops and 1.5 bowl inset sink and mixer tap. Integral electric oven and hob with extractor and plumbing for auto washer.