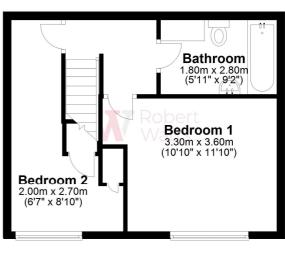

CELLAR

BEDROOM ONE 11'10" x 10'6" + alcove (3.6m x 3.2m + alcove)

**BEDROOM TWO 8'10" (2.7) x 6'7" (2) + 10'10" (3.3) x 3'7" (1.1)** Storage cupboard housing hot water tank.

BATHROOM Three piece white suite including bath and shower extension over, wc and sink with tiled walls.

**Ground Floor** 

**First Floor** 

Please note this is a guide only and should not be relied on for accurate measurements. Plan produced using PlanUp.

01274 878878 
cleckheaton@robertwatts.co.uk 
robertwatts.co.uk
Cleckheaton Office: 2 Central Parade, Cleckheaton, West Yorkshire, BD19 3RU