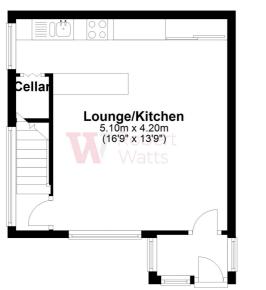

#### PORCH

**LOUNGE/KITCHEN AREA 14'9" x 13'9" + alcove (4.5m x 4.2m + alcove)** Open plan lounge and kitchen area with inbuilt storage cupboard.

**KITCHEN AREA** Range of wall and base units with worktops and 1.5 bowl inset sink and mixer tap. Integral electric oven and hob with extractor and plumbing for auto washer.

CELLAR

BEDROOM ONE 11'10" x 10'6" + alcove (3.6m x 3.2m + alcove)

**BEDROOM TWO 8'10" (2.7) x 6'7" (2) + 10'10" (3.3) x 3'7" (1.1)** Storage cupboard housing hot water tank.

BATHROOM Three piece white suite including bath and shower extension over, wc and sink with tiled walls.

**Ground Floor** 

**First Floor** 

Please note this is a guide only and should not be relied on for accurate measurements. Plan produced using PlanUp.

01274 878878 
cleckheaton@robertwatts.co.uk 
robertwatts.co.uk
Cleckheaton Office: 2 Central Parade, Cleckheaton, West Yorkshire, BD19 3RU