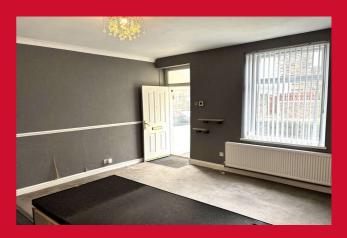

#### PORCH

**LOUNGE/KITCHEN AREA 14'9" x 13'9" + alcove (4.5m x 4.2m + alcove)** Open plan lounge and kitchen area with inbuilt storage cupboard.

**KITCHEN AREA** Range of wall and base units with worktops and 1.5 bowl inset sink and mixer tap. Integral electric oven and hob with extractor and plumbing for auto washer.