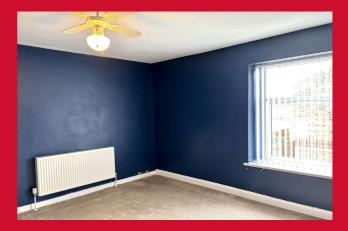

#### PORCH

**LOUNGE/KITCHEN AREA 14'9" x 13'9" + alcove (4.5m x 4.2m + alcove)** Open plan lounge and kitchen area with inbuilt storage cupboard.

**KITCHEN AREA** Range of wall and base units with worktops and 1.5 bowl inset sink and mixer tap. Integral electric oven and hob with extractor and plumbing for auto washer.