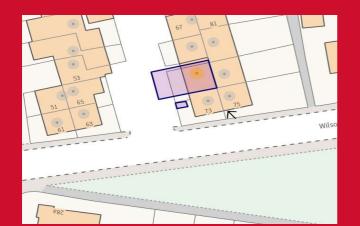

## 71 Wilson Road, Wyke, Bradford, BD12 9HA

Offered with no chain and a newly fitted, energy efficient AIR SOURCE HEAT PUMP & uPVC DOUBLE GLAZING is this two bedroom back to back terrace. Handily situated in this popular location close to the local amenities it is ideal for FTB's or downsizers. Comprising porch, open plan lounge with fitted kitchen, two bedrooms, bathroom with shower and small garden area to the front. EPC rating does not reflect upgrade to heating system and double glazing.

## 71 Wilson Road, Wyke, Bradford, BD12 9HA