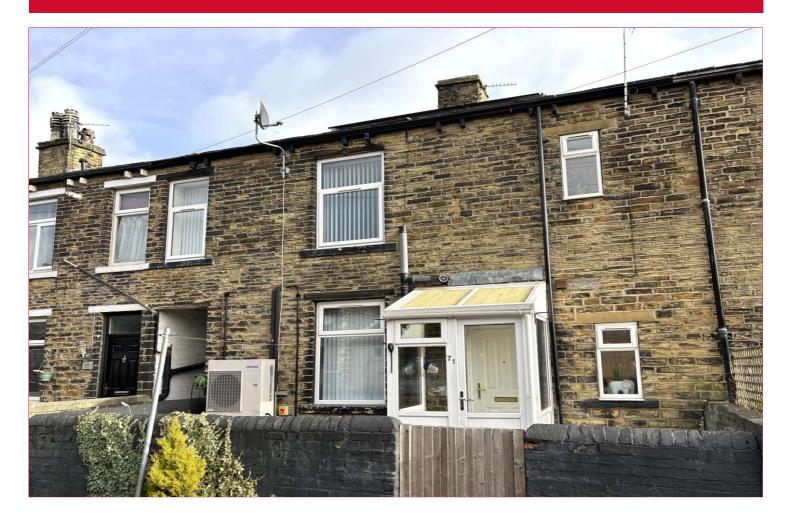

## 71 Wilson Road, Wyke, Bradford, BD12 9HA

Offered with no chain and a newly fitted, energy efficient AIR SOURCE HEAT PUMP & uPVC DOUBLE GLAZING is this two bedroom back to back terrace. Handily situated in this popular location close to the local amenities it is ideal for FTB's or downsizers. Comprising porch, open plan lounge with fitted kitchen, two bedrooms, bathroom with shower and small garden area to the front. EPC rating does not reflect upgrade to heating system and double glazing.

## 71 Wilson Road, Wyke, Bradford, BD12 9HA

**GARDEN** Enclosed paved garden to the front.

The Fixtures & Appliances included have not been tested and therefore no guarantee can be given that they are in working order. Every care has been taken with the preparation of these sales particulars, but complete accuracy cannot be guaranteed. If there is any point, which is of particular importance you should obtain independent verification, or we will be pleased to check them for you. These sales particulars do not constitute a contract or part of a contract.