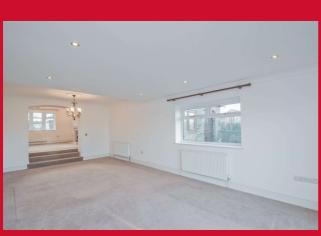

#### LOUNGE 15'9" x 13'9" max (4.8m x 4.2m max)

Fireplace and electric fire. Steps and archway to...

#### **DINING ROOM 24'7" x 12'2" (7.5m x 3.7m)**

Having French doors leading onto garden.