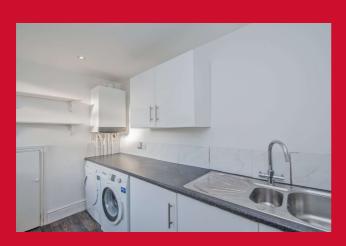

#### UTILITY ROOM 9'6" x 5'7" max (2.9m x 1.7m max)

Wall and base units, constrasting work top and sink unit, Plumbing for auto washer and vent for dryer and wall mounted boiler.