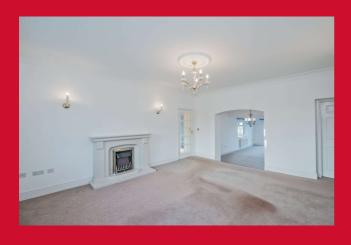

#### LOUNGE 15'9" x 13'9" max (4.8m x 4.2m max)

Fireplace and electric fire. Steps and archway to...

#### **DINING ROOM 24'7" x 12'2" (7.5m x 3.7m)**

Having French doors leading onto garden.