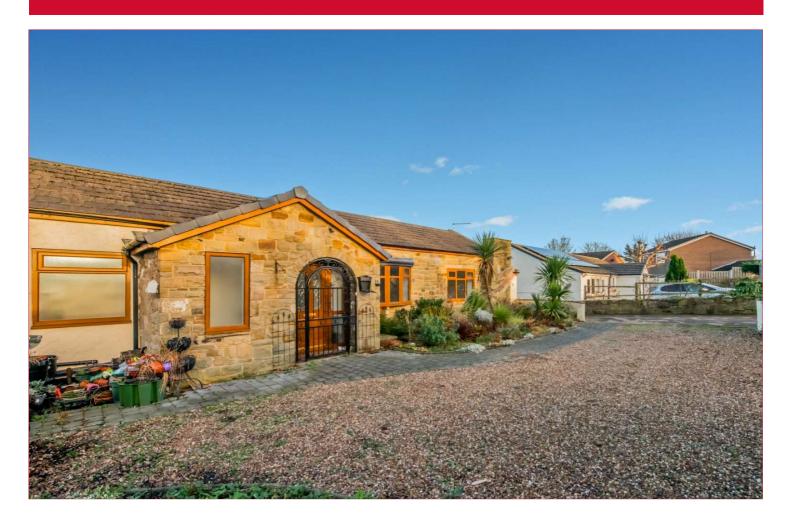

## 902 Halifax Road, Cleckheaton, BD19 6LR

A deceptively spacious TRUE EXTENDED DETACHED BUNGALOW in this popular location offering easy access to Cleckheaton, Huddersfield & M62 Motorway. Finished to a high specification and offering versatile accommodation to suit traditional bungalow buyers and growing families. Sold with NO CHAIN it comprises hall, wc, lounge, sizeable living dining room, modern breakfast kitchen, utility, master ensuite bedroom with walk in dressing room (potential fourth bedroom), double ensuite bedroom and single bedroom. To front is a driveway for ample parking and detached garage with raised decking and lawned garden to the rear. Benefits from GCH and uPVC DG. EPC - tbc.

BEDROOM THREE 10'2" x 8'6" (3.1m x 2.6m)

**EXTERIOR** The property benefits from ample driveway parking and single detached garage plus lawned area. Raised decked area and pleasant paved and lawned garden with useful storage/garden room measuring 3.3m x 1.8m.