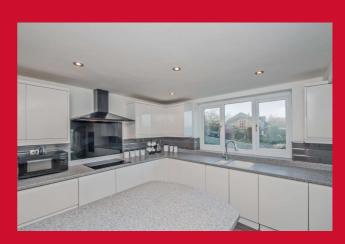

#### KITCHEN 10'2" (3.1) x 10'2" (3.1) plus 10'6" (3.2) x 5'11" (1.8) max

Modern range of wall and base units finished in white gloss with contrasting work top, breakfast bar and one and a half bowl inset sink and mixer tap. Double integral electric oven, electric hob and extractor. Integral dishwasher and space for US style fridge freezer. Metro tiled walls and door to rear.