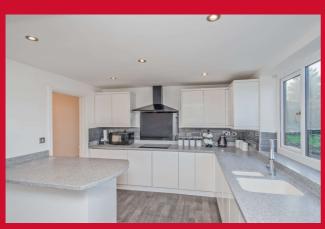

#### KITCHEN 10'2" (3.1) x 10'2" (3.1) plus 10'6" (3.2) x 5'11" (1.8) max

Modern range of wall and base units finished in white gloss with contrasting work top, breakfast bar and one and a half bowl inset sink and mixer tap. Double integral electric oven, electric hob and extractor. Integral dishwasher and space for US style fridge freezer. Metro tiled walls and door to rear.