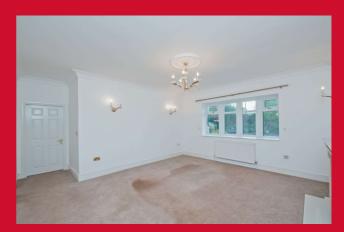

#### **DINING ROOM 24'7" x 12'2" (7.5m x 3.7m)**

Having French doors leading onto garden.