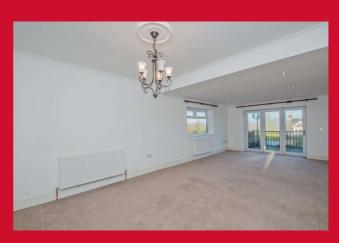

#### LOUNGE 15'9" x 13'9" max (4.8m x 4.2m max)

Fireplace and electric fire. Steps and archway to...

#### **DINING ROOM 24'7" x 12'2" (7.5m x 3.7m)**

Having French doors leading onto garden.