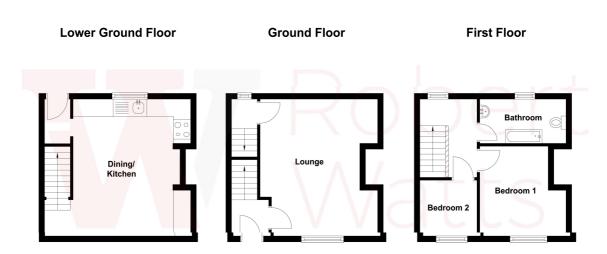

# 78 Huddersfield Road, Liversedge, West Yorkshire, WF15 7HL

Offered with NO CHAIN by a motivated seller is this WELL PRESENTED, two bedroom terraced house. Ideally suiting FTB's or investors, it is conveniently situated for the local amenities, schools and 'Greenway' cycle path. Offering ready to move into accommodation based over three floors. Comprises: hall, lounge, lower ground floor dining kitchen with external access, two bedrooms and modern bathroom. Cottage garden to the front with very useful driveway parking to the rear. GCH & uPVC DG.

#### **ENTRANCE HALL**

LIVING ROOM 16'5" x 13'1" max (5m x 4m max)

Fireplace.

## KITCHEN DINER 16'5" x 12'10" max (5m x 3.9m max)

Range wall and base units, worktops with inset sink with mixer tap, integrated oven and gas hob with extractor. Plumbing for auto washer, cupboard housing the boiler. Rear entrance door.

BEDROOM 1 10'10" x 9'6" max (3.3m x 2.9m max)

BEDROOM 2 6'7" x 6'7" approx (2m x 2m approx)

**BATHROOM** Modern white three piece suite with shower extension and glazed shower screen over bath, wc and sink.

**OUTSIDE** Small garden to the front with driveway providing off-street parking to the rear.

Tenure: Freehold EPC Rating: E Council Tax Band: A

The Fixtures & Appliances included have not been tested and therefore no guarantee can be given that they are in working order. Every care has been taken with the preparation of these sales particulars, but complete accuracy cannot be guaranteed. If there is any point, which is of particular importance you should obtain independent verification, or we will be pleased to check them for you. These sales particulars do not constitute a contract or part of a contract.