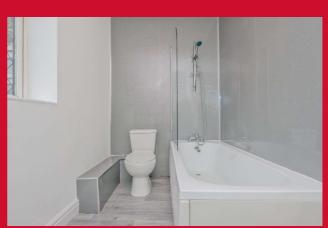

BEDROOM 1 10'10" x 9'6" max (3.3m x 2.9m max)

BEDROOM 2 6'7" x 6'7" approx (2m x 2m approx)

**BATHROOM** Modern white three piece suite with shower extension and glazed shower screen over bath, wc and sink.