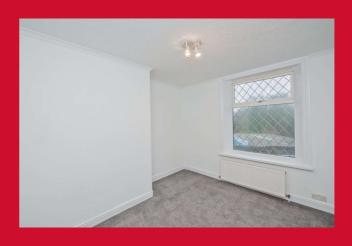

BEDROOM 1 10'10" x 9'6" max (3.3m x 2.9m max)

BEDROOM 2 6'7" x 6'7" approx (2m x 2m approx)

**BATHROOM** Modern white three piece suite with shower extension and glazed shower screen over bath, wc and sink.