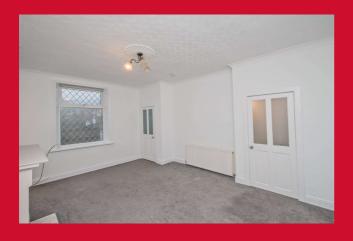

#### **ENTRANCE HALL**

LIVING ROOM 16'5" x 13'1" max (5m x 4m max)

Fireplace.

BEDROOM 1 10'10" x 9'6" max (3.3m x 2.9m max)

BEDROOM 2 6'7" x 6'7" approx (2m x 2m approx)

**BATHROOM** Modern white three piece suite with shower extension and glazed shower screen over bath, wc and sink.