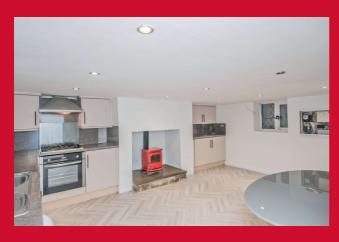

#### **ENTRANCE HALL**

LIVING ROOM 16'5" x 13'1" max (5m x 4m max)

Fireplace.

## KITCHEN DINER 16'5" x 12'10" max (5m x 3.9m max)

Range wall and base units, worktops with inset sink with mixer tap, integrated oven and gas hob with extractor. Plumbing for auto washer, cupboard housing the boiler. Rear entrance door.