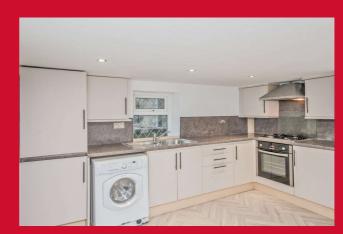

## KITCHEN DINER 16'5" x 12'10" max (5m x 3.9m max)

Range wall and base units, worktops with inset sink with mixer tap, integrated oven and gas hob with extractor. Plumbing for auto washer, cupboard housing the boiler. Rear entrance door.