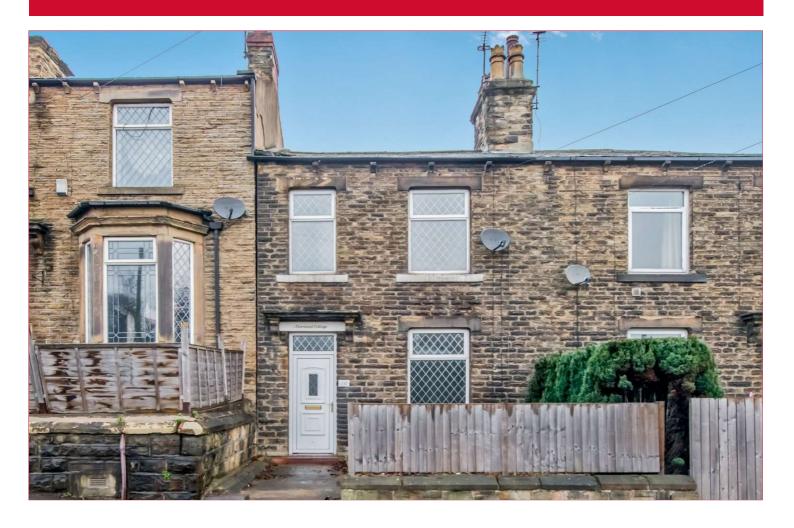

# 78 Huddersfield Road, Liversedge, West Yorkshire, WF15 7HL

Offered with NO CHAIN by a motivated seller is this WELL PRESENTED, two bedroom terraced house. Ideally suiting FTB's or investors, it is conveniently situated for the local amenities, schools and 'Greenway' cycle path. Offering ready to move into accommodation based over three floors. Comprises: hall, lounge, lower ground floor dining kitchen with external access, two bedrooms and modern bathroom. Cottage garden to the front with very useful driveway parking to the rear. GCH & uPVC DG.

## 78 Huddersfield Road, Liversedge, West Yorkshire, WF15 7HL

**OUTSIDE** Small garden to the front with driveway providing off-street parking to the rear.

Tenure: Freehold EPC Rating: E Council Tax Band: A

The Fixtures & Appliances included have not been tested and therefore no guarantee can be given that they are in working order. Every care has been taken with the preparation of these sales particulars, but complete accuracy cannot be guaranteed. If there is any point, which is of particular importance you should obtain independent verification, or we will be pleased to check them for you. These sales particulars do not constitute a contract or part of a contract.