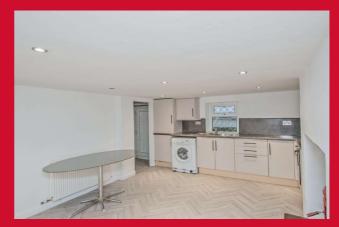

## KITCHEN DINER 16'5" x 12'10" max (5m x 3.9m max)

Range wall and base units, worktops with inset sink with mixer tap, integrated oven and gas hob with extractor. Plumbing for auto washer, cupboard housing the boiler. Rear entrance door.