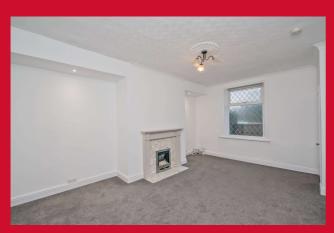

3m x 2.9m max)

BEDROOM 2 6'7" x 6'7" approx (2m x 2m approx)

**BATHROOM** Modern white three piece suite with shower extension and glazed shower screen over bath, wc and sink.

**OUTSIDE** Small garden to the front with driveway providing off-street parking to the rear.

Tenure: Freehold EPC Rating: E Council Tax Band: A

The Fixtures & Appliances included have not been tested and therefore no guarantee can be given that they are in working order. Every care has been taken with the preparation of these sales particulars, but complete accuracy cannot be guaranteed. If there is any point, which is of particular importance you should obtain independent verification, or we will be pleased to check them for you. These sales particulars do not constitute a contract or part of a contract.





















1 01274 878878 E cleckheaton@robertwatts.co.uk w robertwatts.co.uk Cleckheaton Office: 2 Central Parade, Cleckheaton, West Yorkshire, BD19 3RU