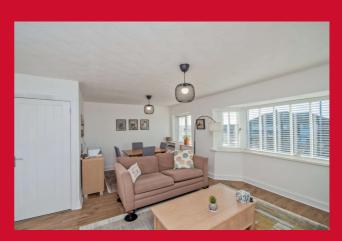

#### LOUNGE/DINER 17'9" x 14'5" max (5.4m x 4.4m max)

Light and airy rom with two windows. Fireplace and electric fire.