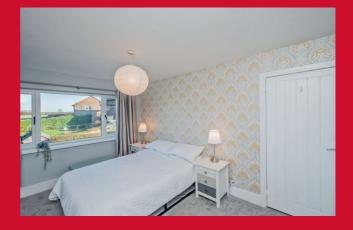

#### BEDROOM ONE 13'1" x 10'10" (4m x 3.3m)

Double bedroom with cupboard housing boiler.

#### BEDROOM TWO 13'1" x 9'6" max (4m x 2.9m max)

Double bedroom.

**BATHROOM** Modern three piece suite comprising glazed shower cubicle, hand wash basin and wc. Tiled walls and floor and chrome heated towel rail.