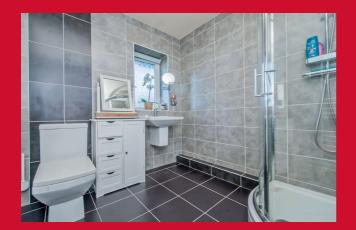

#### BEDROOM TWO 13'1" x 9'6" max (4m x 2.9m max)

Double bedroom.

**BATHROOM** Modern three piece suite comprising glazed shower cubicle, hand wash basin and wc. Tiled walls and floor and chrome heated towel rail.