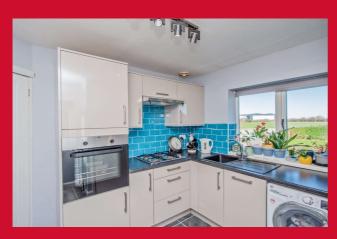

#### KITCHEN 2.95 x 9'6" max (2.95 x 2.9m max)

Dual aspect room with a modern range of wall and base units with contrasting work tops, inset sink and mixer tap. Integral electric oven, four ring gas hob plus extractor. Plumbing for auto washer, Metro tiled walls and useful pantry.