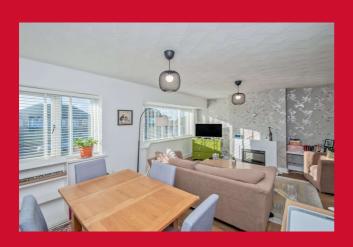

#### LOUNGE/DINER 17'9" x 14'5" max (5.4m x 4.4m max)

Light and airy rom with two windows. Fireplace and electric fire.