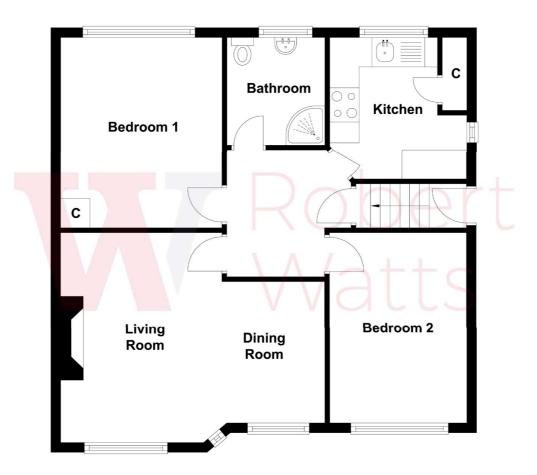

## 40 Slipper Lane, Mirfield, West Yorkshire, WF14 0HE

**ENTRANCE HALL** External steps leading to its own entrance. Entrance door leading to spacious hallway.

#### LOUNGE/DINER 17'9" x 14'5" max (5.4m x 4.4m max)

Light and airy rom with two windows. Fireplace and electric fire.

#### KITCHEN 2.95 x 9'6" max (2.95 x 2.9m max)

Dual aspect room with a modern range of wall and base units with contrasting work tops, inset sink and mixer tap. Integral electric oven, four ring gas hob plus extractor. Plumbing for auto washer, Metro tiled walls and useful pantry.

#### BEDROOM ONE 13'1" x 10'10" (4m x 3.3m)

Double bedroom with cupboard housing boiler.

#### BEDROOM TWO 13'1" x 9'6" max (4m x 2.9m max)

Double bedroom.

**BATHROOM** Modern three piece suite comprising glazed shower cubicle, hand wash basin and wc. Tiled walls and floor and chrome heated towel rail.