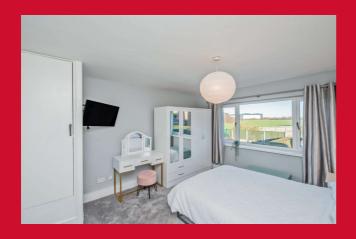

#### BEDROOM ONE 13'1" x 10'10" (4m x 3.3m)

Double bedroom with cupboard housing boiler.

#### BEDROOM TWO 13'1" x 9'6" max (4m x 2.9m max)

Double bedroom.

**BATHROOM** Modern three piece suite comprising glazed shower cubicle, hand wash basin and wc. Tiled walls and floor and chrome heated towel rail.