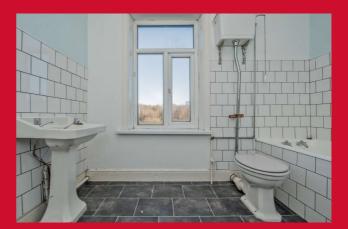

#### BEDROOM ONE 15'1" x 9'2" (4.6m x 2.8m)

Having electric wall heater.

BEDROOM TWO 12'2" x 5'7" max (3.7m x 1.7m max)

**BATHROOM** Three piece suite comprsing bath, hand wash basin and wc. Useful storage cupboard.