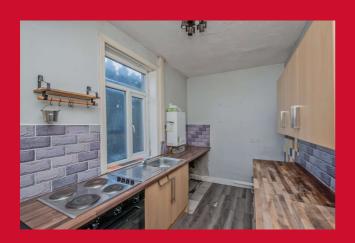

#### KITCHEN 12'2" x 6'11" max (3.7m x 2.1m max)

Range of wall and base units incorporating contrasting work top, sink and mixer tap. Integral electric oven, hob and extractor. Plumbing for auto washer and wall mounted boiler. Access to cellar.