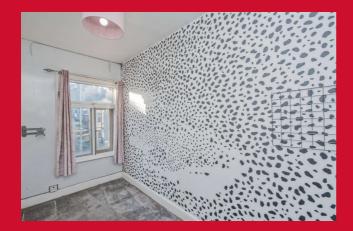

#### BEDROOM ONE 15'1" x 9'2" (4.6m x 2.8m)

Having electric wall heater.

BEDROOM TWO 12'2" x 5'7" max (3.7m x 1.7m max)

**BATHROOM** Three piece suite comprsing bath, hand wash basin and wc. Useful storage cupboard.