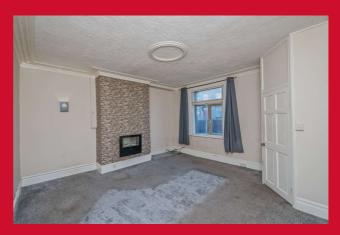

#### LOUNGE 15'1" x 14'9" max (4.6m x 4.5m max)

Period ceiling cornicing, wall mounted electric fire and log effect finish