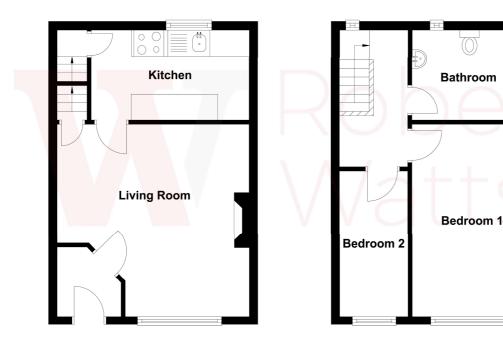

## **Ground Floor**

### **First Floor**

С

01274 878878 E cleckheaton@robertwatts.co.uk w robertwatts.co.uk
Cleckheaton Office: 2 Central Parade, Cleckheaton, West Yorkshire, BD19 3RU

f RWEstateAgents У @robertwatts\_

#### **ENTRANCE VESTIBULE**

#### LOUNGE 15'1" x 14'9" max (4.6m x 4.5m max)

Period ceiling cornicing, wall mounted electric fire and log effect finish

#### KITCHEN 12'2" x 6'11" max (3.7m x 2.1m max)

Range of wall and base units incorporating contrasting work top, sink and mixer tap. Integral electric oven, hob and extractor. Plumbing for auto washer and wall mounted boiler. Access to cellar.

#### CELLAR 15'1" (4.6) x 15'1" (4.6) plus storage area

Large cellar having rear access. Benefits from good ceiling height with the potential to convert to further living space (subject to building regulations).

#### BEDROOM ONE 15'1" x 9'2" (4.6m x 2.8m)

Having electric wall heater.

BEDROOM TWO 12'2" x 5'7" max (3.7m x 1.7m max)

**BATHROOM** Three piece suite comprsing bath, hand wash basin and wc. Useful storage cupboard.