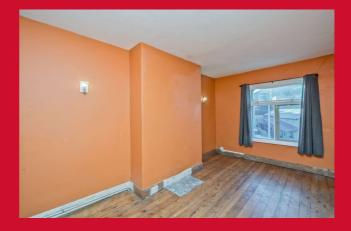

#### LOUNGE 15'1" x 14'9" max (4.6m x 4.5m max)

Period ceiling cornicing, wall mounted electric fire and log effect finish