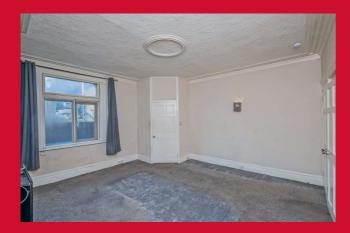

#### BEDROOM ONE 15'1" x 9'2" (4.6m x 2.8m)

Having electric wall heater.

BEDROOM TWO 12'2" x 5'7" max (3.7m x 1.7m max)

**BATHROOM** Three piece suite comprsing bath, hand wash basin and wc. Useful storage cupboard.