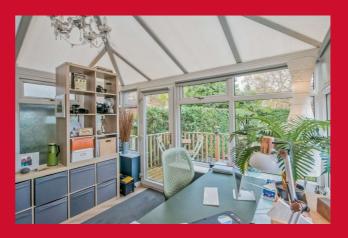

#### HALL

LIVING ROOM 12'2" x 12'2" Max (3.7m x 3.7m Max) Fireplace with cast iron surround.

CONSERVATORY 10'10" x 8'10" Max (3.3m x 2.7m Max) Radiator.