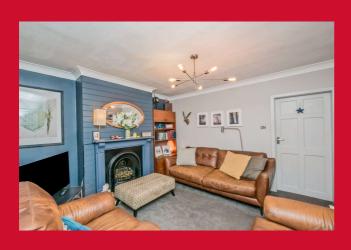

#### HALL

LIVING ROOM 12'2" x 12'2" Max (3.7m x 3.7m Max) Fireplace with cast iron surround.

CONSERVATORY 10'10" x 8'10" Max (3.3m x 2.7m Max) Radiator.