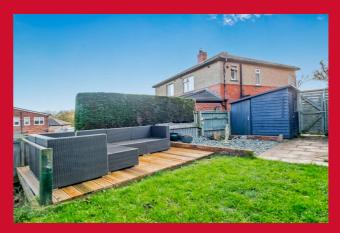

### 12 The Oval, Hightown, Liversedge, WF15 8BP

A rare but exciting opportunity has arisen to purchase this WELL PRESENTED, two bedroom semi detached homes situated on this popular and very pleasant cul-de-sac in Hightown. Offering easy access to the local schools and amenities the house suits young families, couples or downsizers it comprises hall, lounge, dining kitchen, conservatory, two bedrooms and bathroom. To the exterior is a low maintenance garden which has potential for parking and a lovely, sizeable rear garden with decking area. Benefits from GCH & uPVC DG and sold with NO CHAIN.

BEDROOM TWO 11'2" x 9'2" Max (3.4m x 2.8m Max) Fitted Wardrobes & Shelving

WC Three Piece white suites with shower over bath, WC and sink with wall-mounted chrome wall

**EXTERNAL** A low-maintenance front garden with the potential to create off-road parking, raised decking and a patio to the rear, and a good-sized garden .

Two timbered framed sheds.

The Fixtures & Appliances included have not been tested and therefore no guarantee can be given that they are in working order. Every care has been taken with the preparation of these sales particulars, but complete accuracy cannot be guaranteed. If there is any point, which is of particular importance you should obtain independent verification, or we will be pleased to check them for you. These sales particulars do not constitute a contract or part of a contract.