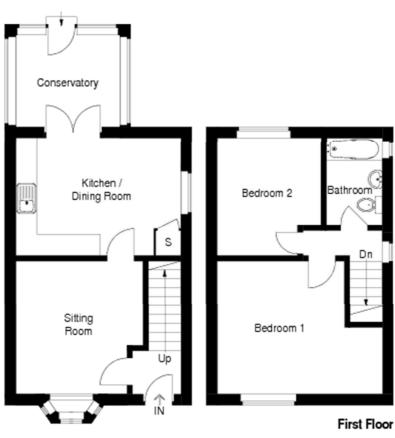

#### HALL

LIVING ROOM 12'2" x 12'2" Max (3.7m x 3.7m Max) Fireplace with cast iron surround.

CONSERVATORY 10'10" x 8'10" Max (3.3m x 2.7m Max) Radiator.

#### KITCHEN 15'1" x 10'10"Max (4.6m x 3.3mMax)

With all and base units with top, sink and mixer tap, one oven with four ring hob and extractor.

Pantry with boiler.

BEDROOM ONE 12'2" x 12'2" (3.7m x 3.7m) Alcove Space

BEDROOM TWO 11'2" x 9'2" Max (3.4m x 2.8m Max) Fitted Wardrobes & Shelving

WC Three Piece white suites with shower over bath, WC and sink with wall-mounted chrome wall

**EXTERNAL** A low-maintenance front garden with the potential to create off-road parking, raised decking and a patio to the rear, and a good-sized garden .

.

.

Ground Floor

01274 878878 E cleckheaton@robertwatts.co.uk w robertwatts.co.uk
Cleckheaton Office: 2 Central Parade, Cleckheaton, West Yorkshire, BD19 3RU

f RWEstateAgents 🕑 @robertwatts\_