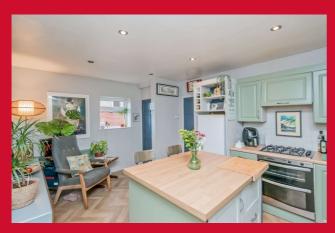

#### KITCHEN 15'1" x 10'10"Max (4.6m x 3.3mMax)

With all and base units with top, sink and mixer tap, one oven with four ring hob and extractor.

Pantry with boiler.

BEDROOM ONE 12'2" x 12'2" (3.7m x 3.7m) Alcove Space