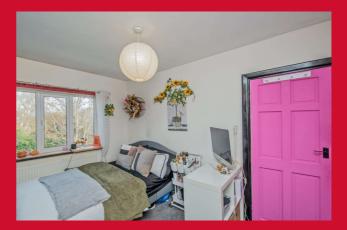

BEDROOM TWO 11'2" x 9'2" Max (3.4m x 2.8m Max) Fitted Wardrobes & Shelving

WC Three Piece white suites with shower over bath, WC and sink with wall-mounted chrome wall

**EXTERNAL** A low-maintenance front garden with the potential to create off-road parking, raised decking and a patio to the rear, and a good-sized garden .