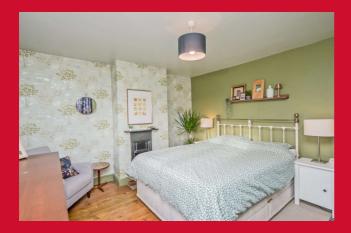

#### KITCHEN 15'1" x 10'10"Max (4.6m x 3.3mMax)

With all and base units with top, sink and mixer tap, one oven with four ring hob and extractor.

Pantry with boiler.

BEDROOM ONE 12'2" x 12'2" (3.7m x 3.7m) Alcove Space