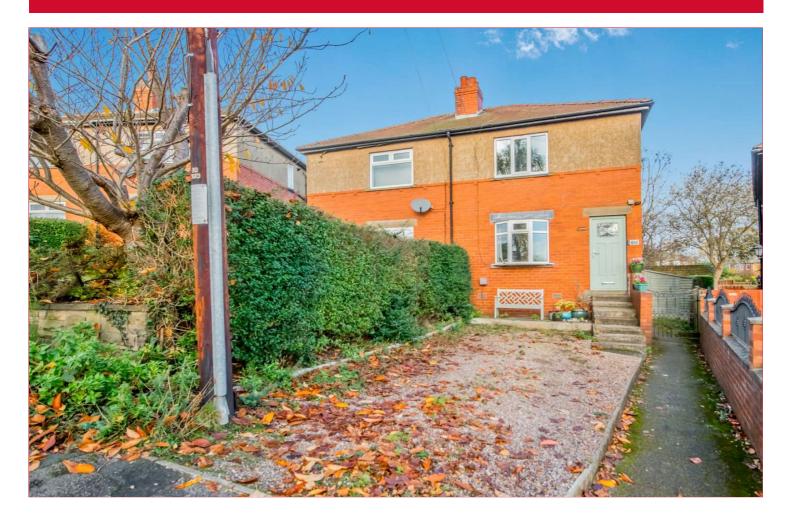

### 12 The Oval, Hightown, Liversedge, WF15 8BP

A rare but exciting opportunity has arisen to purchase this WELL PRESENTED, two bedroom semi detached homes situated on this popular and very pleasant cul-de-sac in Hightown. Offering easy access to the local schools and amenities the house suits young families, couples or downsizers it comprises hall, lounge, dining kitchen, conservatory, two bedrooms and bathroom. To the exterior is a low maintenance garden which has potential for parking and a lovely, sizeable rear garden with decking area. Benefits from GCH & uPVC DG and sold with NO CHAIN.

BEDROOM TWO 11'2" x 9'2" Max (3.4m x 2.8m Max) Fitted Wardrobes & Shelving

WC Three Piece white suites with shower over bath, WC and sink with wall-mounted chrome wall

**EXTERNAL** A low-maintenance front garden with the potential to create off-road parking, raised decking and a patio to the rear, and a good-sized garden .