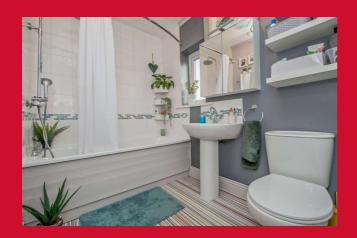

BEDROOM TWO 11'2" x 9'2" Max (3.4m x 2.8m Max) Fitted Wardrobes & Shelving

WC Three Piece white suites with shower over bath, WC and sink with wall-mounted chrome wall

**EXTERNAL** A low-maintenance front garden with the potential to create off-road parking, raised decking and a patio to the rear, and a good-sized garden .