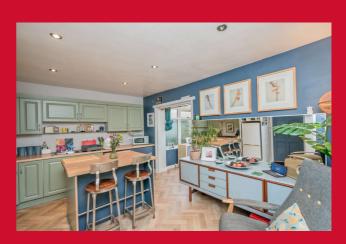

#### KITCHEN 15'1" x 10'10"Max (4.6m x 3.3mMax)

With all and base units with top, sink and mixer tap, one oven with four ring hob and extractor.

Pantry with boiler.

BEDROOM ONE 12'2" x 12'2" (3.7m x 3.7m) Alcove Space