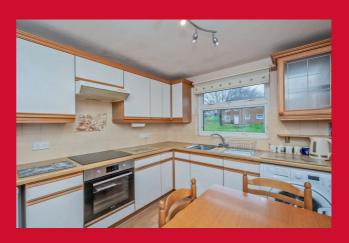

### KITCHEN 8'2" x 6'7" max (2.5m x 2m max)

Wall and base units incorporating contrasting work top, inset and mixer tap. Integral electric oven and hob plus extractor. Plumbing for auto washer.

**BEDROOM ONE 13'5" x 8'10" max (4.1m x 2.7m max)** Fitted wardrobes and bulk head cupboard.