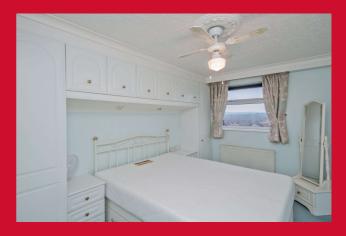

### KITCHEN 8'2" x 6'7" max (2.5m x 2m max)

Wall and base units incorporating contrasting work top, inset and mixer tap. Integral electric oven and hob plus extractor. Plumbing for auto washer.

**BEDROOM ONE 13'5" x 8'10" max (4.1m x 2.7m max)** Fitted wardrobes and bulk head cupboard.