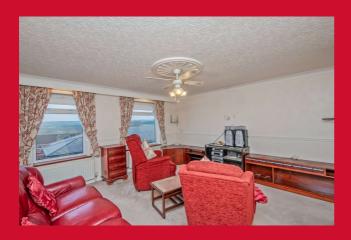

#### **GROUND FLOOR ENTRANCE HALL**

**GUEST CLOAKROOM 8'10" x 4'3" (2.7m x 1.3m)** Four storage cupboards.

**LOUNGE 13'1" x 13'1" max (4m x 4m max)** Window showcasing the far reaching views.