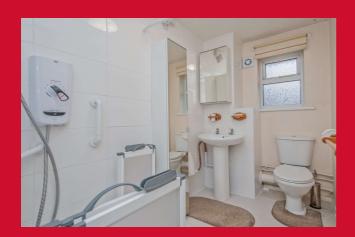

BEDROOM TWO 10'6" x 6'7" (3.2m x 2m)

BATHROOM Modern wet room comprising shower wc and hand wash basin.

**EXTERIOR** The property benefits from communal garden and communal parking in car park. Please note the entrance door is to the rear of the block.