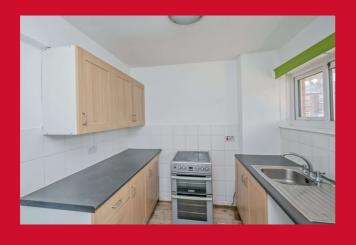

### KITCHEN 9'10" x 7'7" max (3m x 2.3m max)

Fitted with a modest range of base and wall units with laminate work tops and single drainer stainless steel sink unit. Plumbed for automatic washing machine, storage cupboard. Wall mounted boiler.