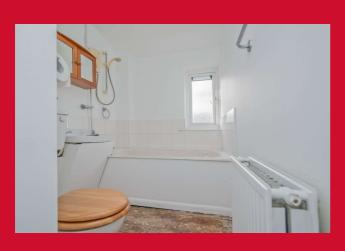

### BEDROOM TWO 11'10" x 9'2" (3.6m x 2.8m)

Dual aspect double bedroom with storage cupboards, central heating radiator.

**BATHROOM** Three piece white suite comprising of bath with shower over, wash hand basin and low flush wc. Tiled splash backs, central heating radiator.