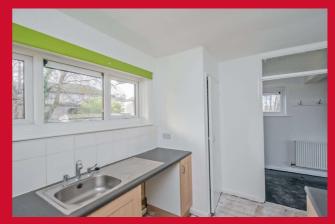

### KITCHEN 9'10" x 7'7" max (3m x 2.3m max)

Fitted with a modest range of base and wall units with laminate work tops and single drainer stainless steel sink unit. Plumbed for automatic washing machine, storage cupboard. Wall mounted boiler.