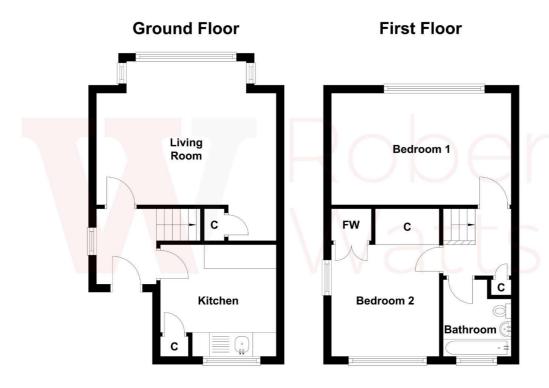

## 14 Providence Street, Cleckheaton, BD19 3LU

**HALL** Central heating radiator.

#### LOUNGE 14'9" x 12'6" max (4.5m x 3.8m max)

Under stairs storage, central heating radiator.

### KITCHEN 9'10" x 7'7" max (3m x 2.3m max)

Fitted with a modest range of base and wall units with laminate work tops and single drainer stainless steel sink unit. Plumbed for automatic washing machine, storage cupboard. Wall mounted boiler.

#### **FIRST FLOOR**

### BEDROOM ONE 14'9" x 9'2" (4.5m x 2.8m)

Double bedroom with central heating radiator.

### BEDROOM TWO 11'10" x 9'2" (3.6m x 2.8m)

Dual aspect double bedroom with storage cupboards, central heating radiator.

**BATHROOM** Three piece white suite comprising of bath with shower over, wash hand basin and low flush wc. Tiled splash backs, central heating radiator.