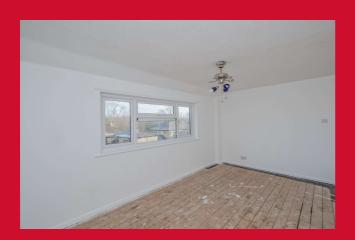

### BEDROOM ONE 14'9" x 9'2" (4.5m x 2.8m)

Double bedroom with central heating radiator.