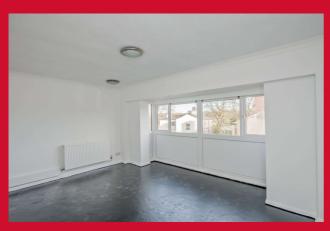

#### LOUNGE 14'9" x 12'6" max (4.5m x 3.8m max)

Under stairs storage, central heating radiator.