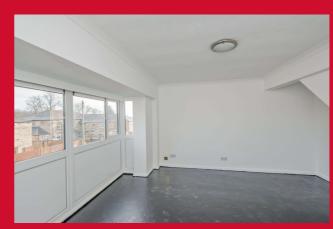

#### LOUNGE 14'9" x 12'6" max (4.5m x 3.8m max)

Under stairs storage, central heating radiator.