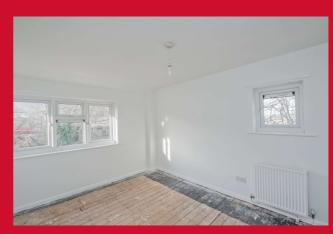

### BEDROOM TWO 11'10" x 9'2" (3.6m x 2.8m)

Dual aspect double bedroom with storage cupboards, central heating radiator.

**BATHROOM** Three piece white suite comprising of bath with shower over, wash hand basin and low flush wc. Tiled splash backs, central heating radiator.