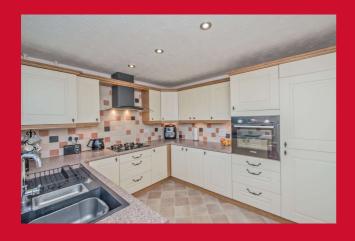

## KITCHEN 8'10" x 11'2" max (2.7m x 3.4m max)

Modern range of wall and base units with complimentary worktops, inset 1.5 sink and mixer tap, integral electric oven and four ring gas hob, fridge freezer and auto washer. Under unit lighting and cupboard housing boiler.