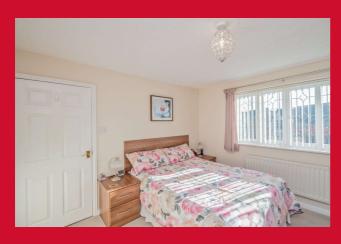

## BEDROOM ONE 10'6" x 9'2" + alcove (3.2m x 2.8m + alcove)

Double bedroom.

**ENSUITE BATHROOM** Three piece ensuite with glazed shower cubicle, WC and sink.

## BEDROOM TWO 13'1" x 8'10" (4m x 2.7m)

Double bedroom.

BEDROOM THREE 8'2" x 7'3" (2.5m x 2.2m)

**BATHROOM** Three piece suite with bath, sink and WC wit tiled walls.

**EXTERNAL** Pleasant low maintenance, landscaped garden with gravelled and paved areas and shed with open aspect to rear. Driveway off street parking and single integral garage measuring 14'9 x 8'10 (4.5m x 2.7m) with electric door.