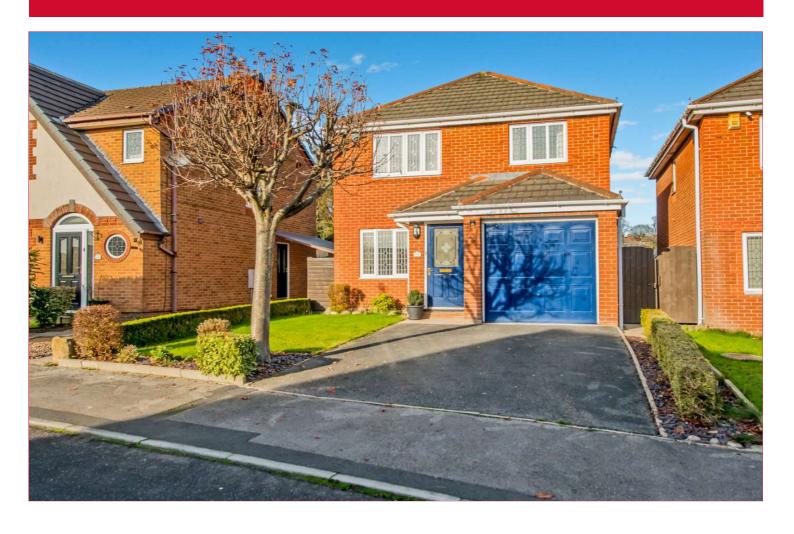

## 28 Fieldhead Way, Heckmondwike, West Yorkshire, WF16 9DU

This very WELL MAINTAINED, three bedroom detached house presents an excellent opportunity for those FAMILY BUYERS seeking a convenient home close to the local amenities and schools, including well regarded 'Heckmondwike Grammar School'. Situated on this popular modern, cul-de-sac development, it benefits from a well-kept garden, perfect for outdoor relaxation and entertaining with off-street parking and a garage. Comprises hall, two reception rooms, modern kitchen, conservatory, three bedrooms, the master with ensuite and family bathroom. Benefits from GCH, uPVC DG & alarm.

## 28 Fieldhead Way, Heckmondwike, West Yorkshire, WF16 9DU

## BEDROOM TWO 13'1" x 8'10" (4m x 2.7m)

Double bedroom.

BEDROOM THREE 8'2" x 7'3" (2.5m x 2.2m)

**BATHROOM** Three piece suite with bath, sink and WC wit tiled walls.

**EXTERNAL** Pleasant low maintenance, landscaped garden with gravelled and paved areas and shed with open aspect to rear. Driveway off street parking and single integral garage measuring 14'9 x 8'10 (4.5m x 2.7m) with electric door.