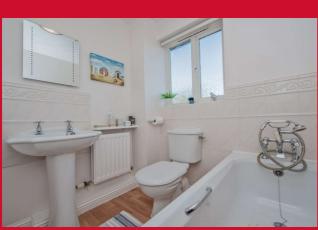

## BEDROOM ONE 10'6" x 9'2" + alcove (3.2m x 2.8m + alcove)

Double bedroom.

**ENSUITE BATHROOM** Three piece ensuite with glazed shower cubicle, WC and sink.

## BEDROOM TWO 13'1" x 8'10" (4m x 2.7m)

Double bedroom.

BEDROOM THREE 8'2" x 7'3" (2.5m x 2.2m)

**BATHROOM** Three piece suite with bath, sink and WC wit tiled walls.

**EXTERNAL** Pleasant low maintenance, landscaped garden with gravelled and paved areas and shed with open aspect to rear. Driveway off street parking and single integral garage measuring 14'9 x 8'10 (4.5m x 2.7m) with electric door.