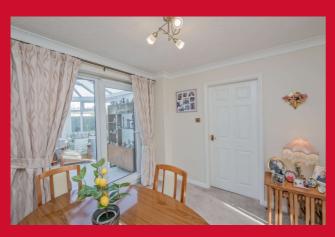

## DINING ROOM 8'10" x 8'10" (2.7m x 2.7m)

Sliding doors to conservatory

### CONSERVATORY 8'10" x 8'2" (2.7m x 2.5m)

Doors leading to garden.