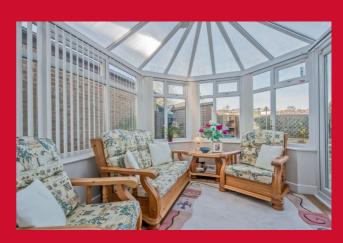

" (2.5m x 2.2m)

**BATHROOM** Three piece suite with bath, sink and WC wit tiled walls.

**EXTERNAL** Pleasant low maintenance, landscaped garden with gravelled and paved areas and shed with open aspect to rear. Driveway off street parking and single integral garage measuring 14'9 x 8'10 (4.5m x 2.7m) with electric door.

The Fixtures & Appliances included have not been tested and therefore no guarantee can be given that they are in working order. Every care has been taken with the preparation of these sales particulars, but complete accuracy cannot be guaranteed. If there is any point, which is of particular importance you should obtain independent verification, or we will be pleased to check them for you. These sales particulars do not constitute a contract or part of a contract.