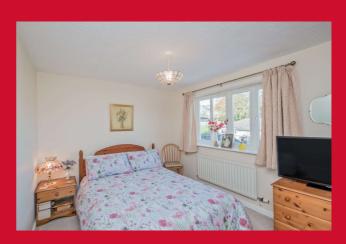

## BEDROOM TWO 13'1" x 8'10" (4m x 2.7m)

Double bedroom.

BEDROOM THREE 8'2" x 7'3" (2.5m x 2.2m)

**BATHROOM** Three piece suite with bath, sink and WC wit tiled walls.

**EXTERNAL** Pleasant low maintenance, landscaped garden with gravelled and paved areas and shed with open aspect to rear. Driveway off street parking and single integral garage measuring 14'9 x 8'10 (4.5m x 2.7m) with electric door.