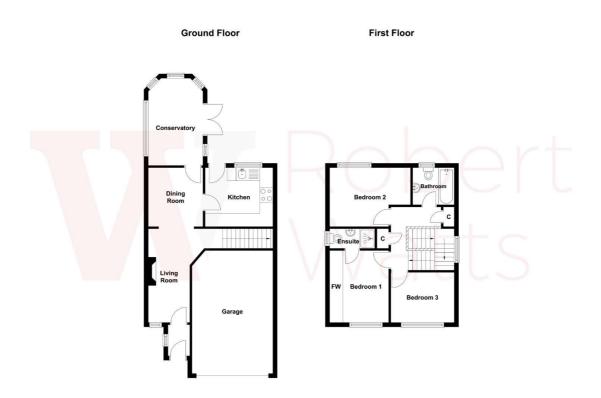

#### **ENTRANCE HALL**

### LIVING ROOM 14'5" x 11'2" (4.4m x 3.4m)

Fireplace with electric fire. Arch to dining room.

## DINING ROOM 8'10" x 8'10" (2.7m x 2.7m)

Sliding doors to conservatory

### CONSERVATORY 8'10" x 8'2" (2.7m x 2.5m)

Doors leading to garden.

## KITCHEN 8'10" x 11'2" max (2.7m x 3.4m max)

Modern range of wall and base units with complimentary worktops, inset 1.5 sink and mixer tap, integral electric oven and four ring gas hob, fridge freezer and auto washer. Under unit lighting and cupboard housing boiler.

## BEDROOM ONE 10'6" x 9'2" + alcove (3.2m x 2.8m + alcove)

Double bedroom.

**ENSUITE BATHROOM** Three piece ensuite with glazed shower cubicle, WC and sink.

## BEDROOM TWO 13'1" x 8'10" (4m x 2.7m)

Double bedroom.

BEDROOM THREE 8'2" x 7'3" (2.5m x 2.2m)

**BATHROOM** Three piece suite with bath, sink and WC wit tiled walls.

**EXTERNAL** Pleasant low maintenance, landscaped garden with gravelled and paved areas and shed with open aspect to rear. Driveway off street parking and single integral garage measuring 14'9 x 8'10 (4.5m x 2.7m) with electric door.