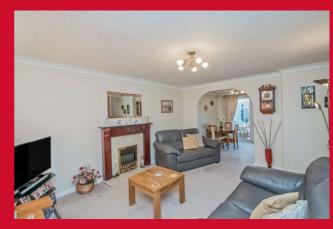

### LIVING ROOM 14'5" x 11'2" (4.4m x 3.4m)

Fireplace with electric fire. Arch to dining room.